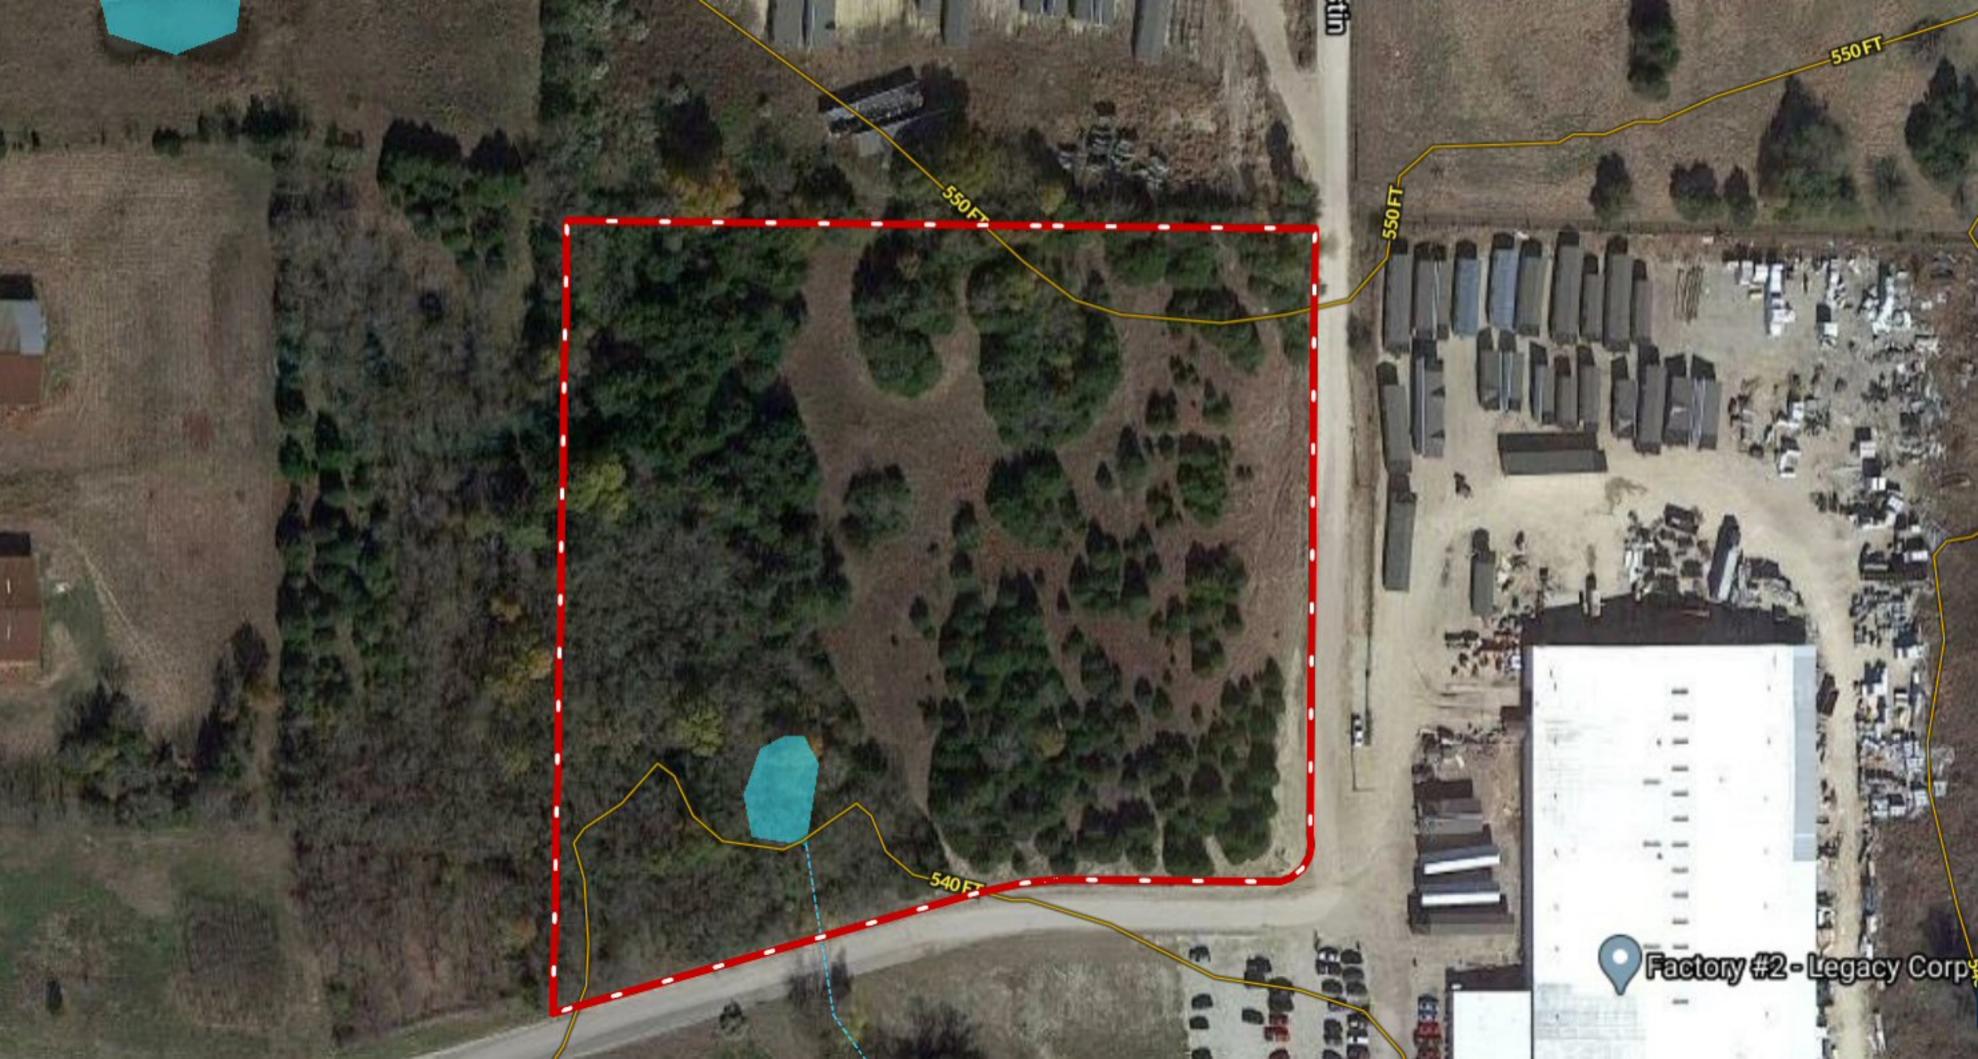

Figure 1 of 1 Waters of the US 2020 Aerial Map

**Commerce Tract - Approx. 7.4 Acres** 

Date: October 12, 2021

HOFFMAN ENVIRONMENTAL, INC.

Vellasamy Real Estate Holdings, LLC Hunt County, Texas

Datum: NAD83 Imagery Source: NAIP Vector Source: HEI Project Boundary - Approx. 7.4 Acres
Pond Relief Channel
Old Pond Dam

Waters of the US

Ephemeral Stream - 108 If

Sulphur Springs, TX

903.885.0304

Created By: Jason Hoffman

HEI Project No.: HEI-21-26

Forested Wetland - 1.0 ac

Data Location