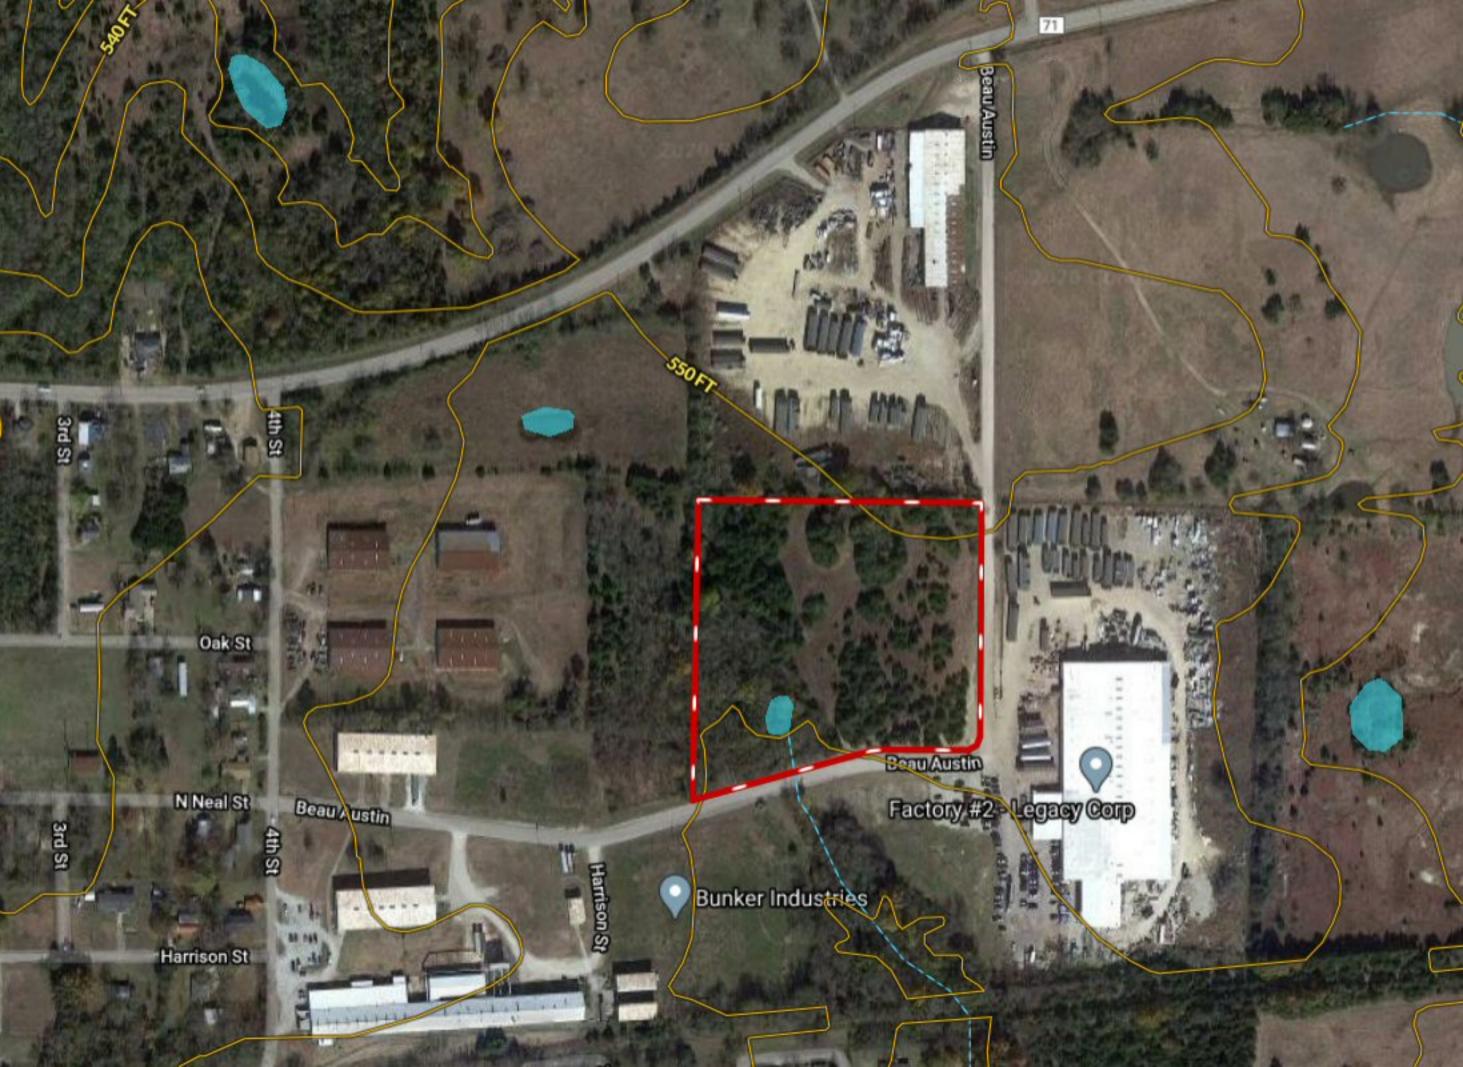

Figure 1 of 1 Waters of the US 2020 Aerial Map

**Commerce Tract - Approx. 7.4 Acres** 

Date: October 12, 2021

HOFFMAN ENVIRONMENTAL, INC.

Vellasamy Real Estate Holdings, LLC Hunt County, Texas

Datum: NAD83 Imagery Source: NAIP Vector Source: HEI Project Boundary - Approx. 7.4 Acres
Pond Relief Channel
Old Pond Dam

Waters of the US

Ephemeral Stream - 108 If

Sulphur Springs, TX

903.885.0304

Created By: Jason Hoffman

HEI Project No.: HEI-21-26

Forested Wetland - 1.0 ac

Data Location