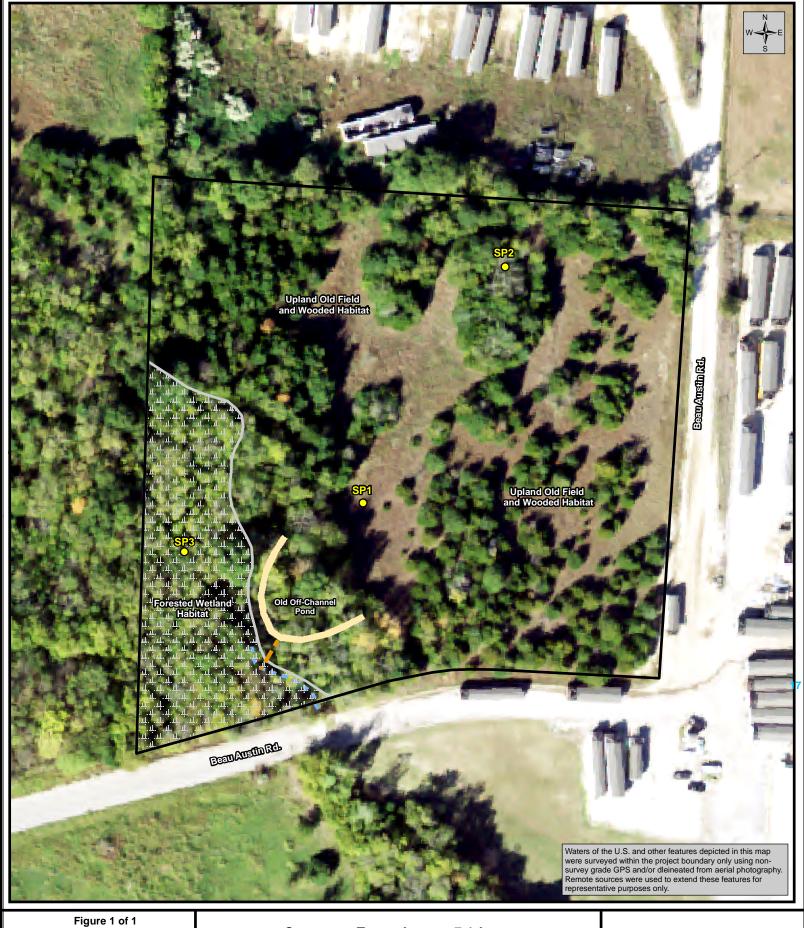

Figure 1 of 1 Waters of the US 2020 Aerial Map

**Commerce Tract - Approx. 7.4 Acres** 

Date: October 12, 2021

HOFFMAN ENVIRONMENTAL, INC.

Vellasamy Real Estate Holdings, LLC Hunt County, Texas

Datum: NAD83 Imagery Source: NAIP Vector Source: HEI Project Boundary - Approx. 7.4 Acres
Pond Relief Channel
Old Pond Dam

Waters of the US

Ephemeral Stream - 108 If

Sulphur Springs, TX

903.885.0304

Created By: Jason Hoffman

HEI Project No.: HEI-21-26

Forested Wetland - 1.0 ac

Data Location