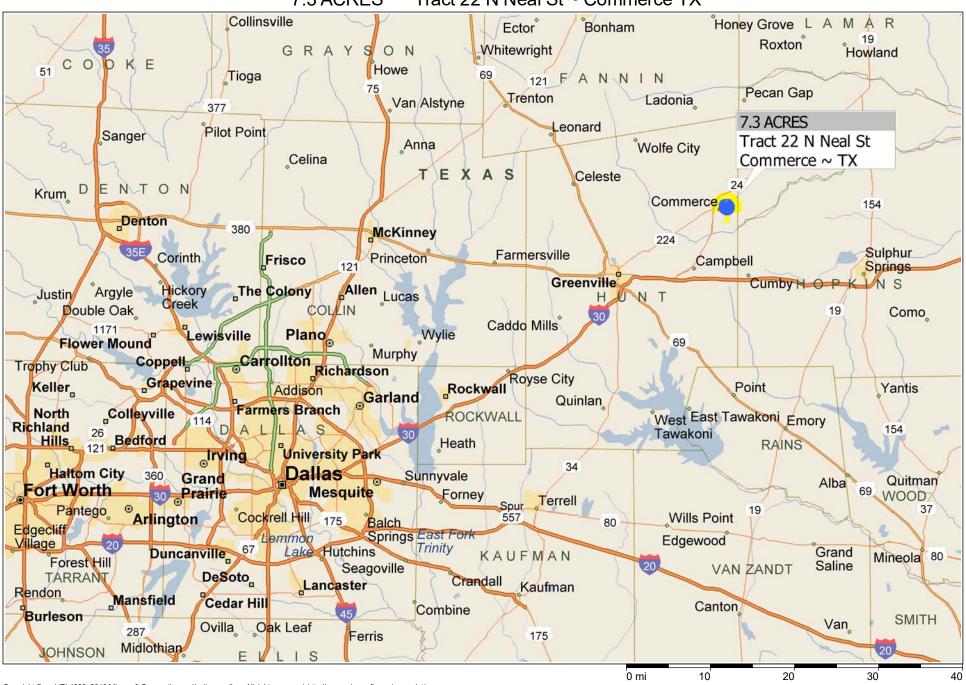

## \*\*\* 7.3 ACRES \*\*\* Tract 22 N Neal St ~ Commerce TX

Copyright © and (P) 1988–2010 Microsoft Corporation and/or its suppliers. All rights reserved. http://www.microsoft.com/mappoint/
Certain mapping and direction data © 2010 NAVTEQ. All rights reserved. The Data for areas of Canada includes information taken with permission from Canadian authorities, including: © Her Majesty the Queen in Right of Canada, © Queen's Printer for Ontario. NAVTEQ and
NAVTEQ ON BOARD are trademarks of NAVTEQ. © 2010 Tele Atlas North America, Inc. All rights reserved. Tele Atlas and Tele Atlas North America are trademarks of Tele Atlas, Inc. © 2010 by Applied Geographic Systems. All rights reserved.