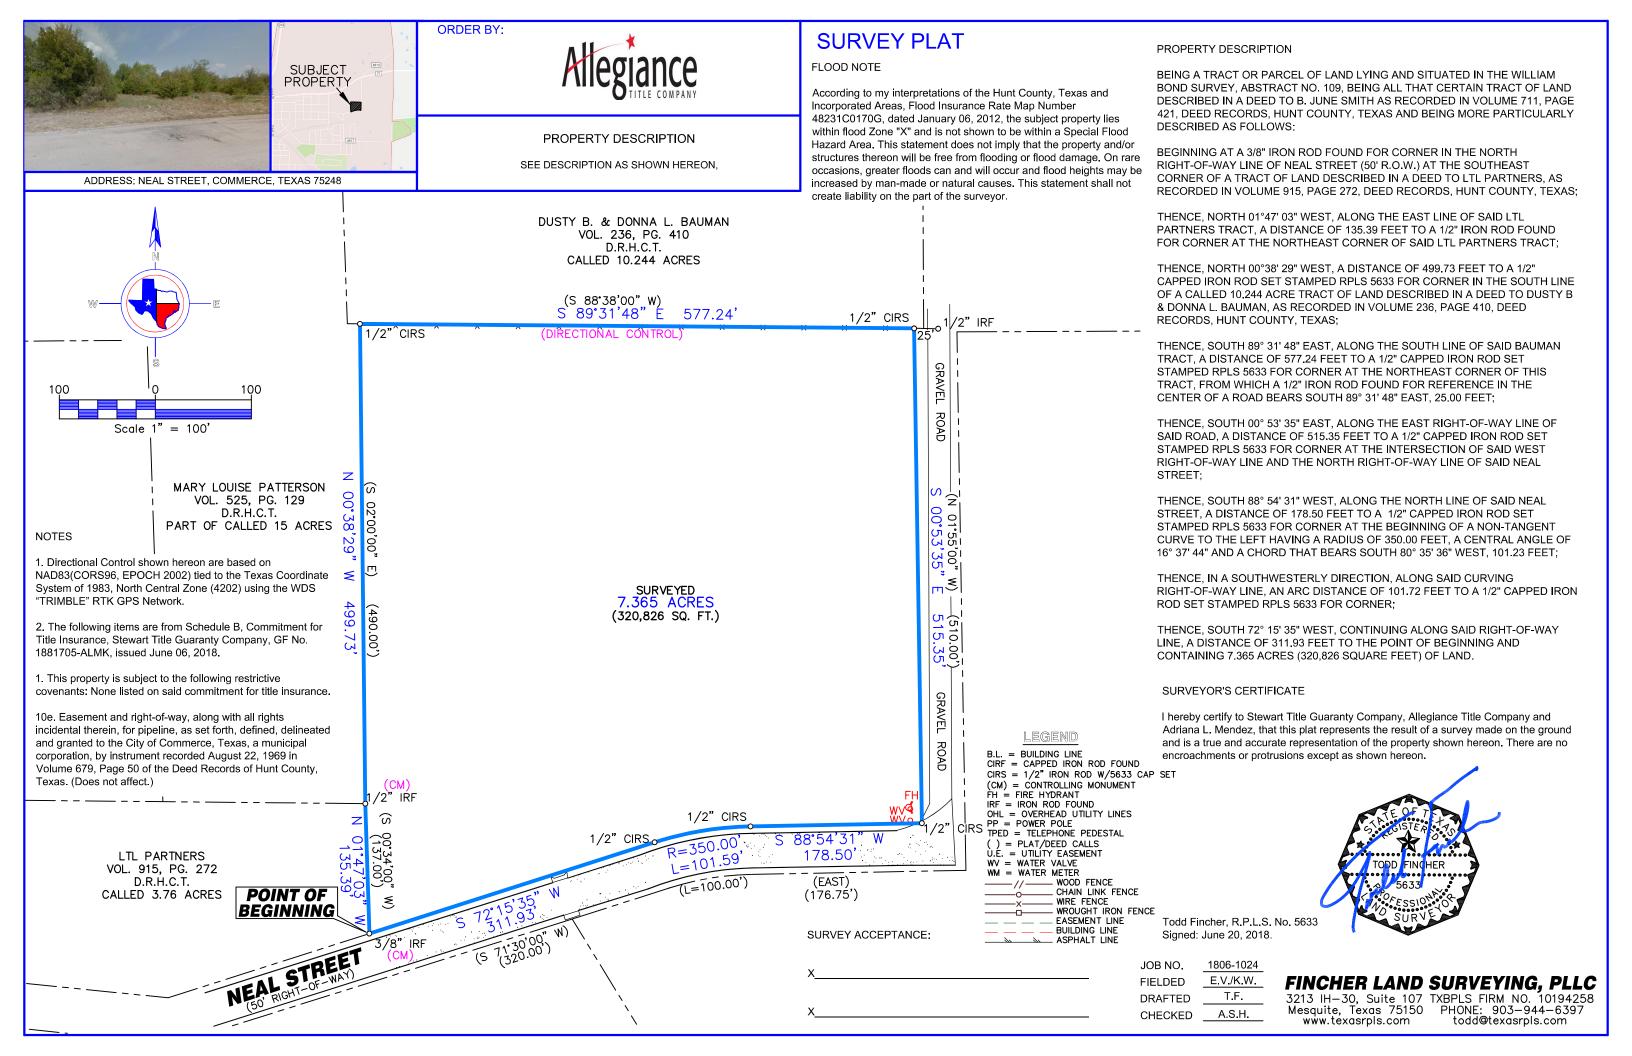

Figure 1 of 1 Waters of the US 2020 Aerial Map

**Commerce Tract - Approx. 7.4 Acres** 

Date: October 12, 2021

HOFFMAN ENVIRONMENTAL, INC.

Vellasamy Real Estate Holdings, LLC Hunt County, Texas

Datum: NAD83 Imagery Source: NAIP Vector Source: HEI Project Boundary - Approx. 7.4 Acres
Pond Relief Channel
Old Pond Dam

Waters of the US

Ephemeral Stream - 108 If

Sulphur Springs, TX

903.885.0304

Created By: Jason Hoffman

HEI Project No.: HEI-21-26

Forested Wetland - 1.0 ac

Data Location