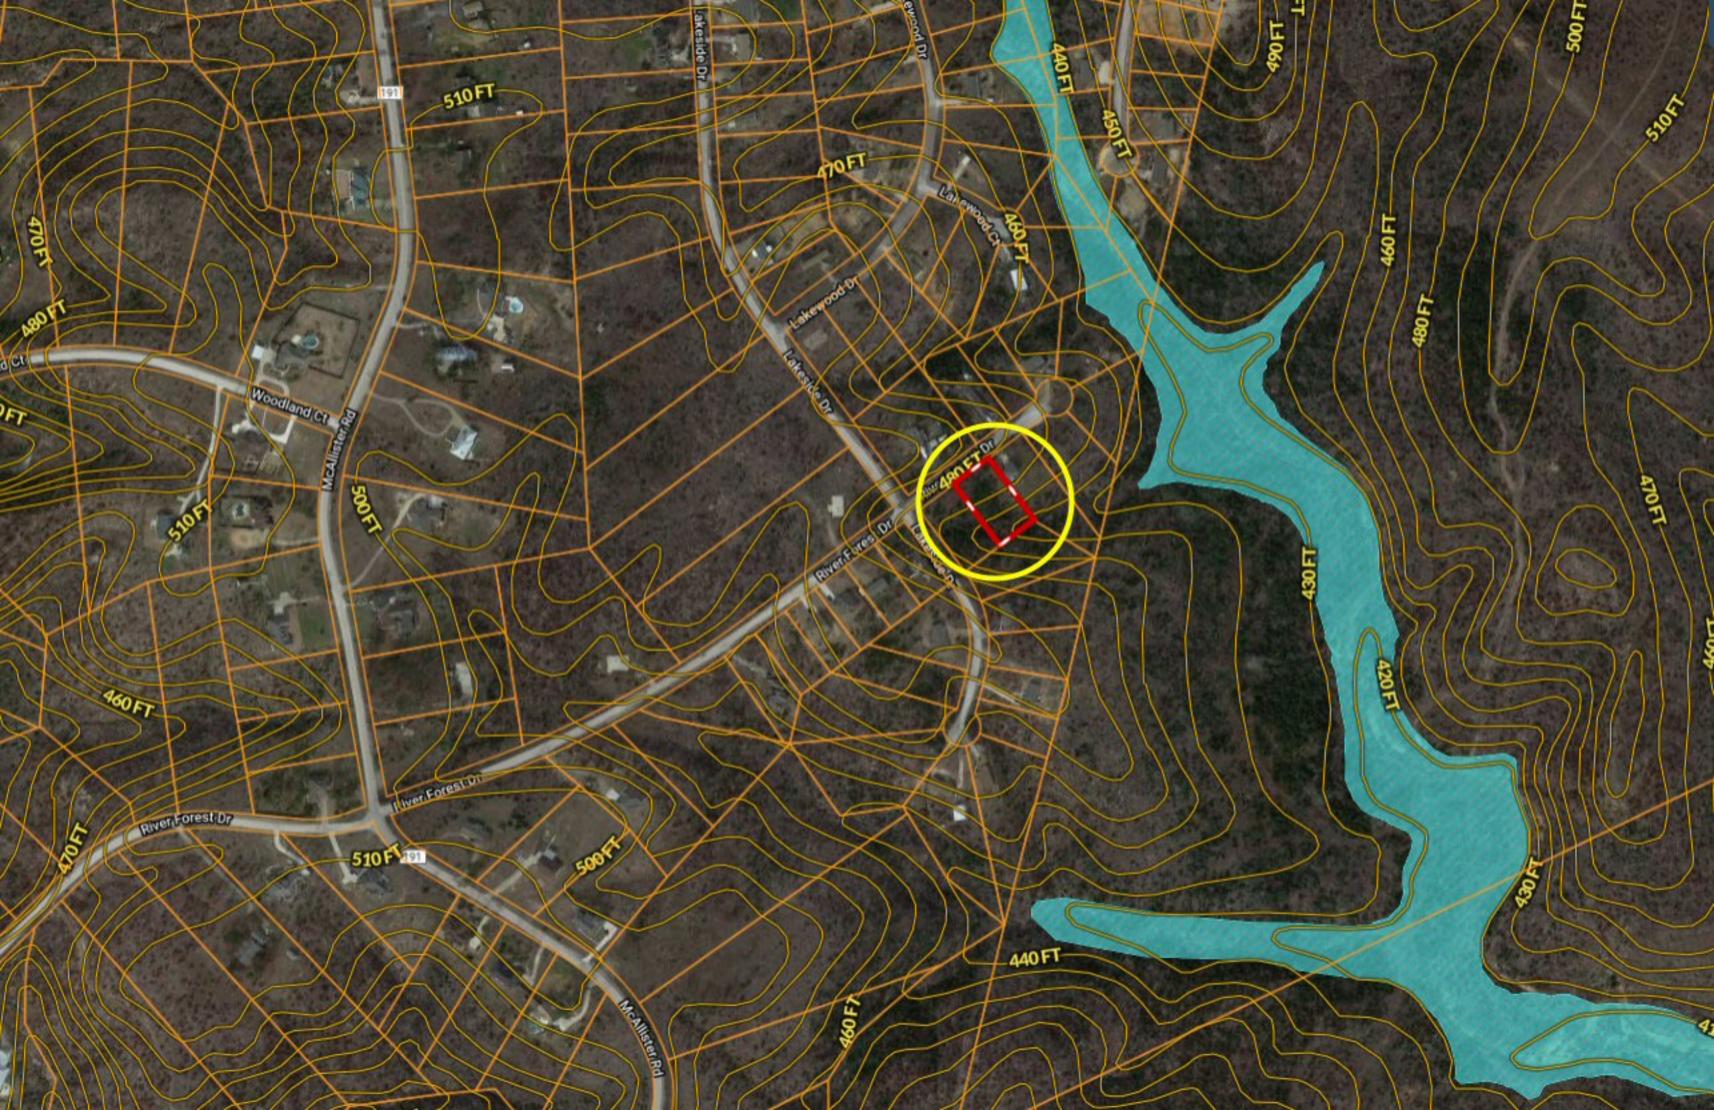

\*\*\* HALF-ACRE \*\*\* Lot 69 River Forest Dr ~ Bastrop TX

Copyright © and (P) 1988–2010 Microsoft Corporation and/or its suppliers. All rights reserved. http://www.microsoft.com/mappoint/
Certain mapping and direction data © 2010 NAVTEQ. All rights reserved. The Data for areas of Canada includes information taken with permission from Canadian authorities, including: © Her Majesty the Queen in Right of Canada, © Queen's Printer for Ontario. NAVTEQ and NAVTEQ ON BOARD are trademarks of NAVTEQ. © 2010 Tele Atlas North America, Inc. All rights reserved. Tele Atlas and Tele Atlas North America are trademarks of Tele Atlas, Inc. © 2010 by Applied Geographic Systems. All rights reserved.