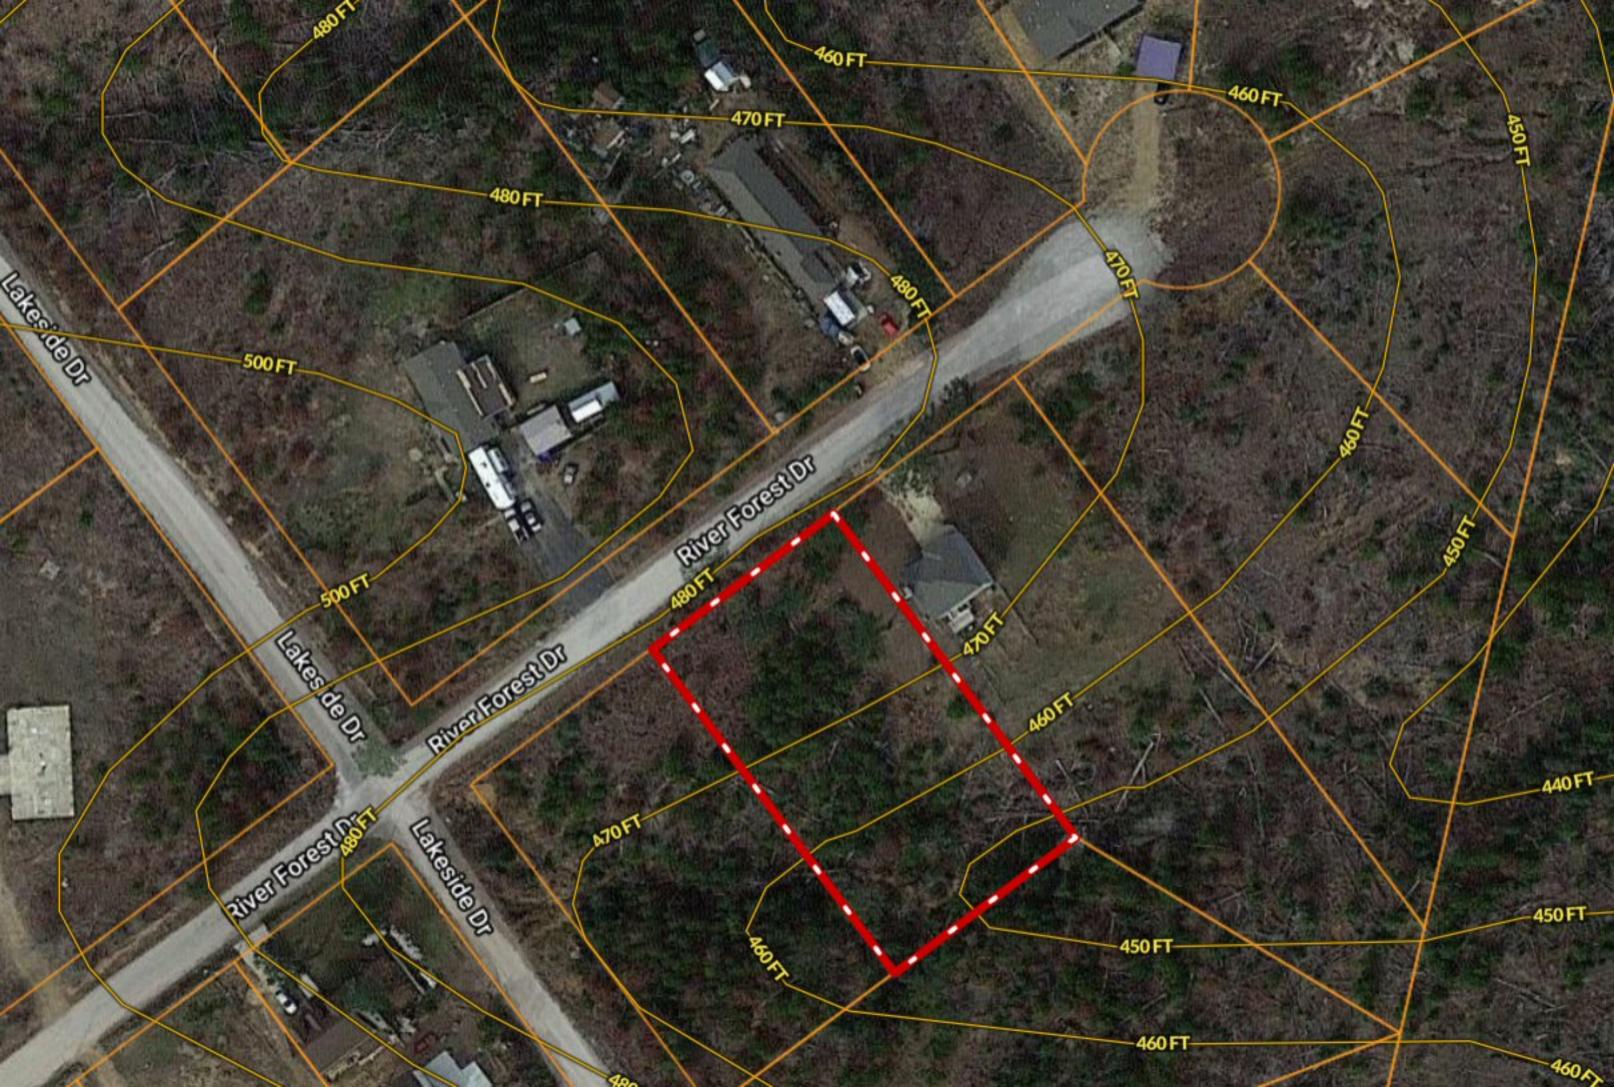

\*\*\* HALF-ACRE \*\*\* Lot 69 River Forest Dr ~ Bastrop TX

Copyright © and (P) 1988–2010 Microsoft Corporation and/or its suppliers. All rights reserved. http://www.microsoft.com/mappoint/
Certain mapping and direction data © 2010 NAVTEQ. All rights reserved. The Data for areas of Canada includes information taken with permission from Canadian authorities, including: © Her Majesty the Queen in Right of Canada, © Queen's Printer for Ontario. NAVTEQ and NAVTEQ ON BOARD are trademarks of NAVTEQ. © 2010 Tele Atlas North America, Inc. All rights reserved. Tele Atlas and Tele Atlas North America are trademarks of Tele Atlas, Inc. © 2010 by Applied Geographic Systems. All rights reserved.