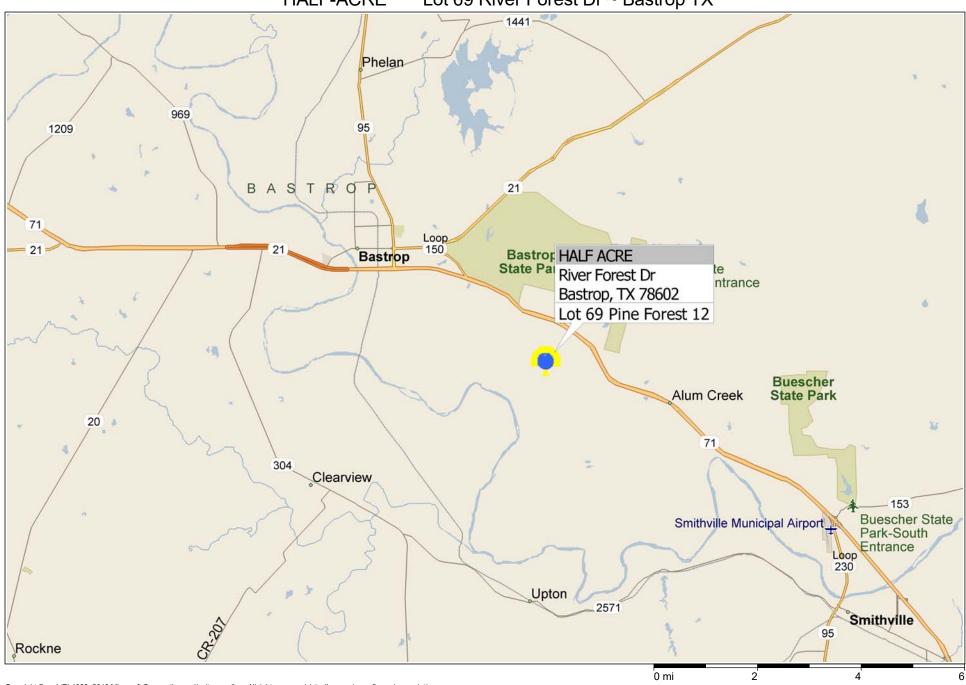

\*\*\* HALF-ACRE \*\*\* Lot 69 River Forest Dr ~ Bastrop TX

Copyright © and (P) 1988–2010 Microsoft Corporation and/or its suppliers. All rights reserved. http://www.microsoft.com/mappoint/
Certain mapping and direction data © 2010 NAVTEQ. All rights reserved. The Data for areas of Canada includes information taken with permission from Canadian authorities, including: © Her Majesty the Queen in Right of Canada, © Queen's Printer for Ontario. NAVTEQ and NAVTEQ ON BOARD are trademarks of NAVTEQ. © 2010 Tele Atlas North America, Inc. All rights reserved. Tele Atlas and Tele Atlas North America are trademarks of Tele Atlas, Inc. © 2010 by Applied Geographic Systems. All rights reserved.