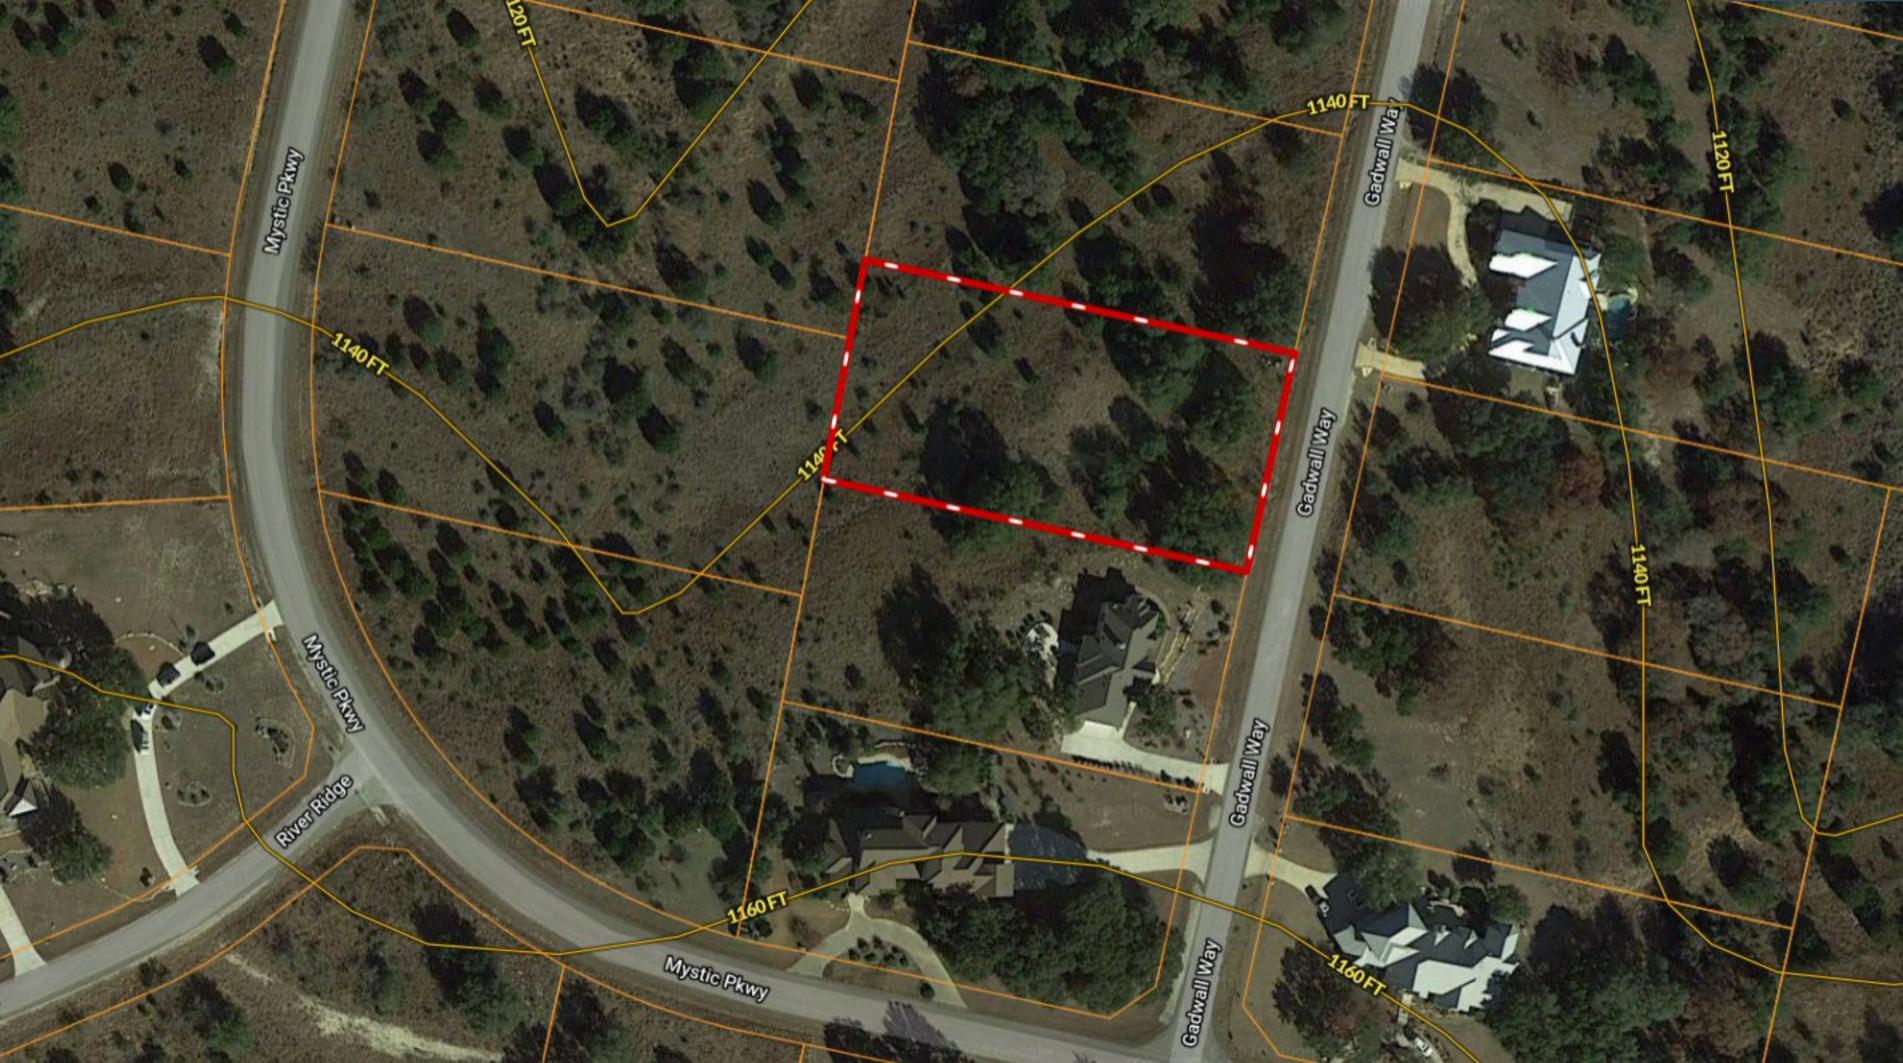

\*\*\* ONE-ACRE \*\*\* 117 Gadwall Way ~ Mystic Shores

Copyright © and (P) 1988–2010 Microsoft Corporation and/or its suppliers. All rights reserved. http://www.microsoft.com/mappoint/
Certain mapping and direction data © 2010 NAVTEQ. All rights reserved. The Data for areas of Canada includes information taken with permission from Canadian authorities, including: © Her Majesty the Queen in Right of Canada, © Queen's Printer for Ontario. NAVTEQ and NAVTEQ ON BOARD are trademarks of NAVTEQ. © 2010 Tele Atlas North America, Inc. All rights reserved. Tele Atlas and Tele Atlas North America are trademarks of Tele Atlas, Inc. © 2010 by Applied Geographic Systems. All rights reserved.