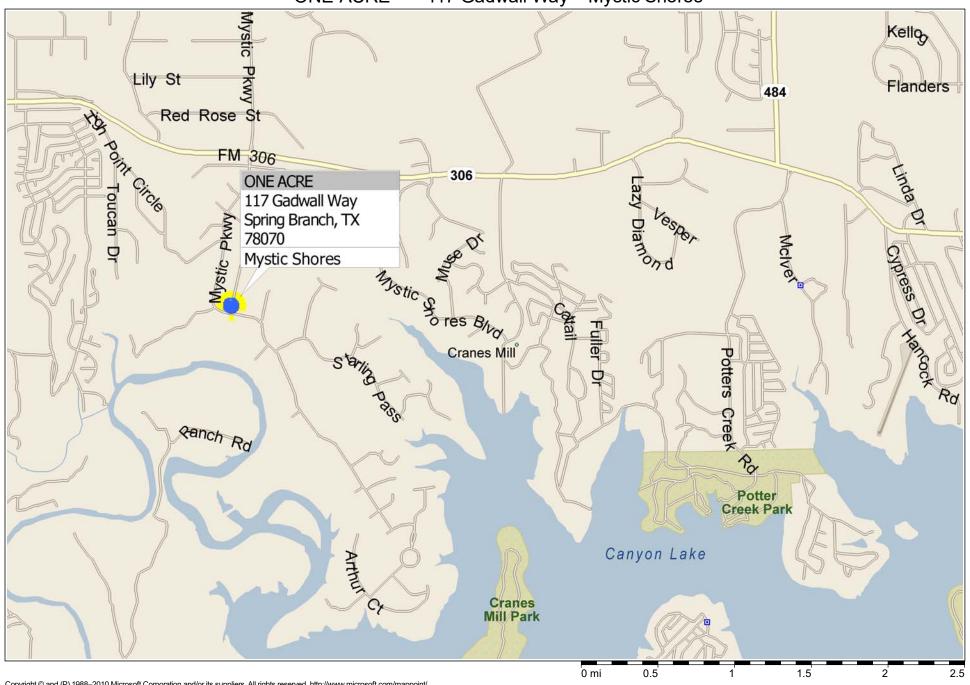

\*\*\* ONE-ACRE \*\*\* 117 Gadwall Way ~ Mystic Shores

Copyright © and (P) 1988–2010 Microsoft Corporation and/or its suppliers. All rights reserved. http://www.microsoft.com/mappoint/
Certain mapping and direction data © 2010 NAVTEQ. All rights reserved. The Data for areas of Canada includes information taken with permission from Canadian authorities, including: © Her Majesty the Queen in Right of Canada, © Queen's Printer for Ontario. NAVTEQ and NAVTEQ ON BOARD are trademarks of NAVTEQ. © 2010 Tele Atlas North America, Inc. All rights reserved. Tele Atlas and Tele Atlas North America are trademarks of Tele Atlas, Inc. © 2010 by Applied Geographic Systems. All rights reserved.