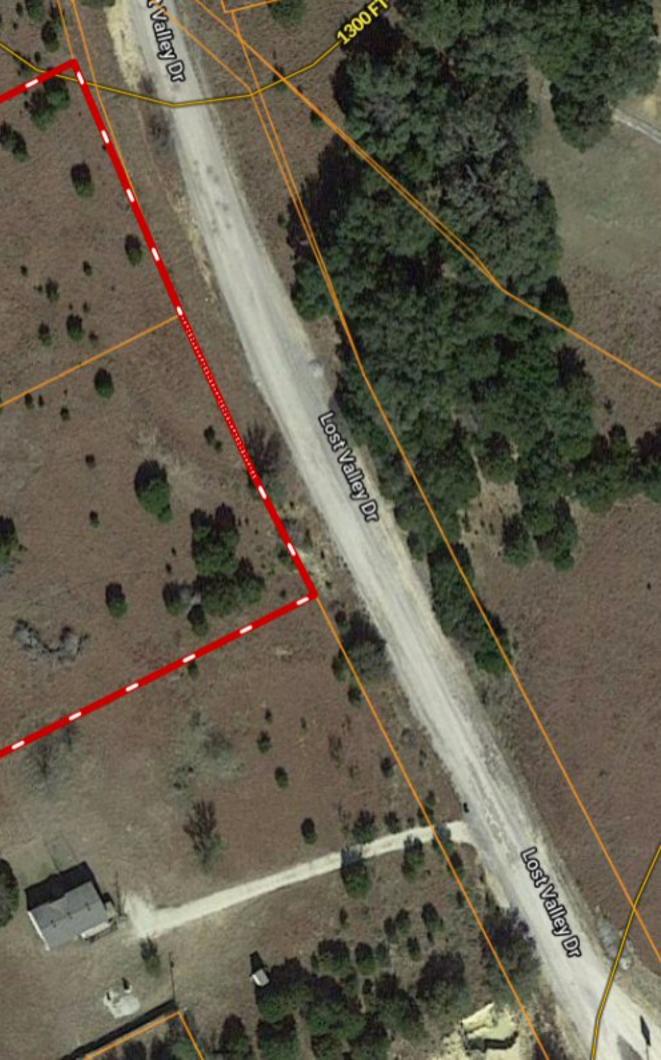

Hommenhone

1280FT

Bandera Frontier Cabins and RV Park

30

Frontierfloor

17

E