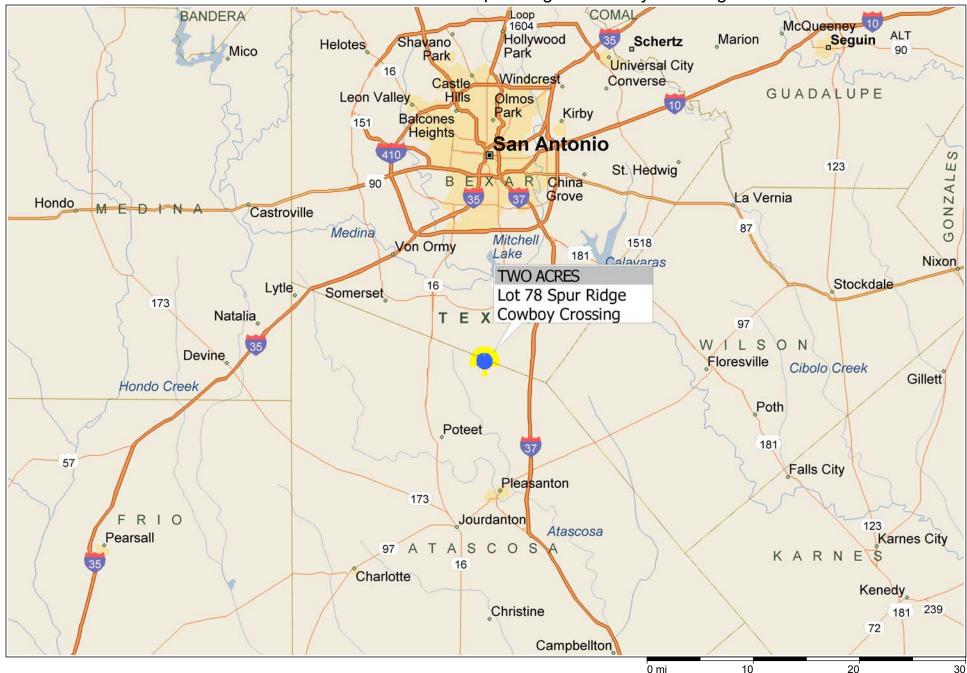

\*\*\* TWO ACRES \*\*\* Lot 78 Spur Ridge ~ Cowboy Crossing

Copyright © and (P) 1988–2010 Microsoft Corporation and/or its suppliers. All rights reserved. http://www.microsoft.com/mappoint/

Certain mapping and direction data © 2010 NAVTEQ. All rights reserved. The Data for areas of Canada includes information taken with permission from Canadian authorities, including: © Her Majesty the Queen in Right of Canada, © Queen's Printer for Ontario. NAVTEQ and NAVTEQ ON BOARD are trademarks of NAVTEQ. © 2010 Tele Atlas North America, Inc. All rights reserved. Tele Atlas and Tele Atlas North America are trademarks of Tele Atlas, Inc. © 2010 by Applied Geographic Systems. All rights reserved.