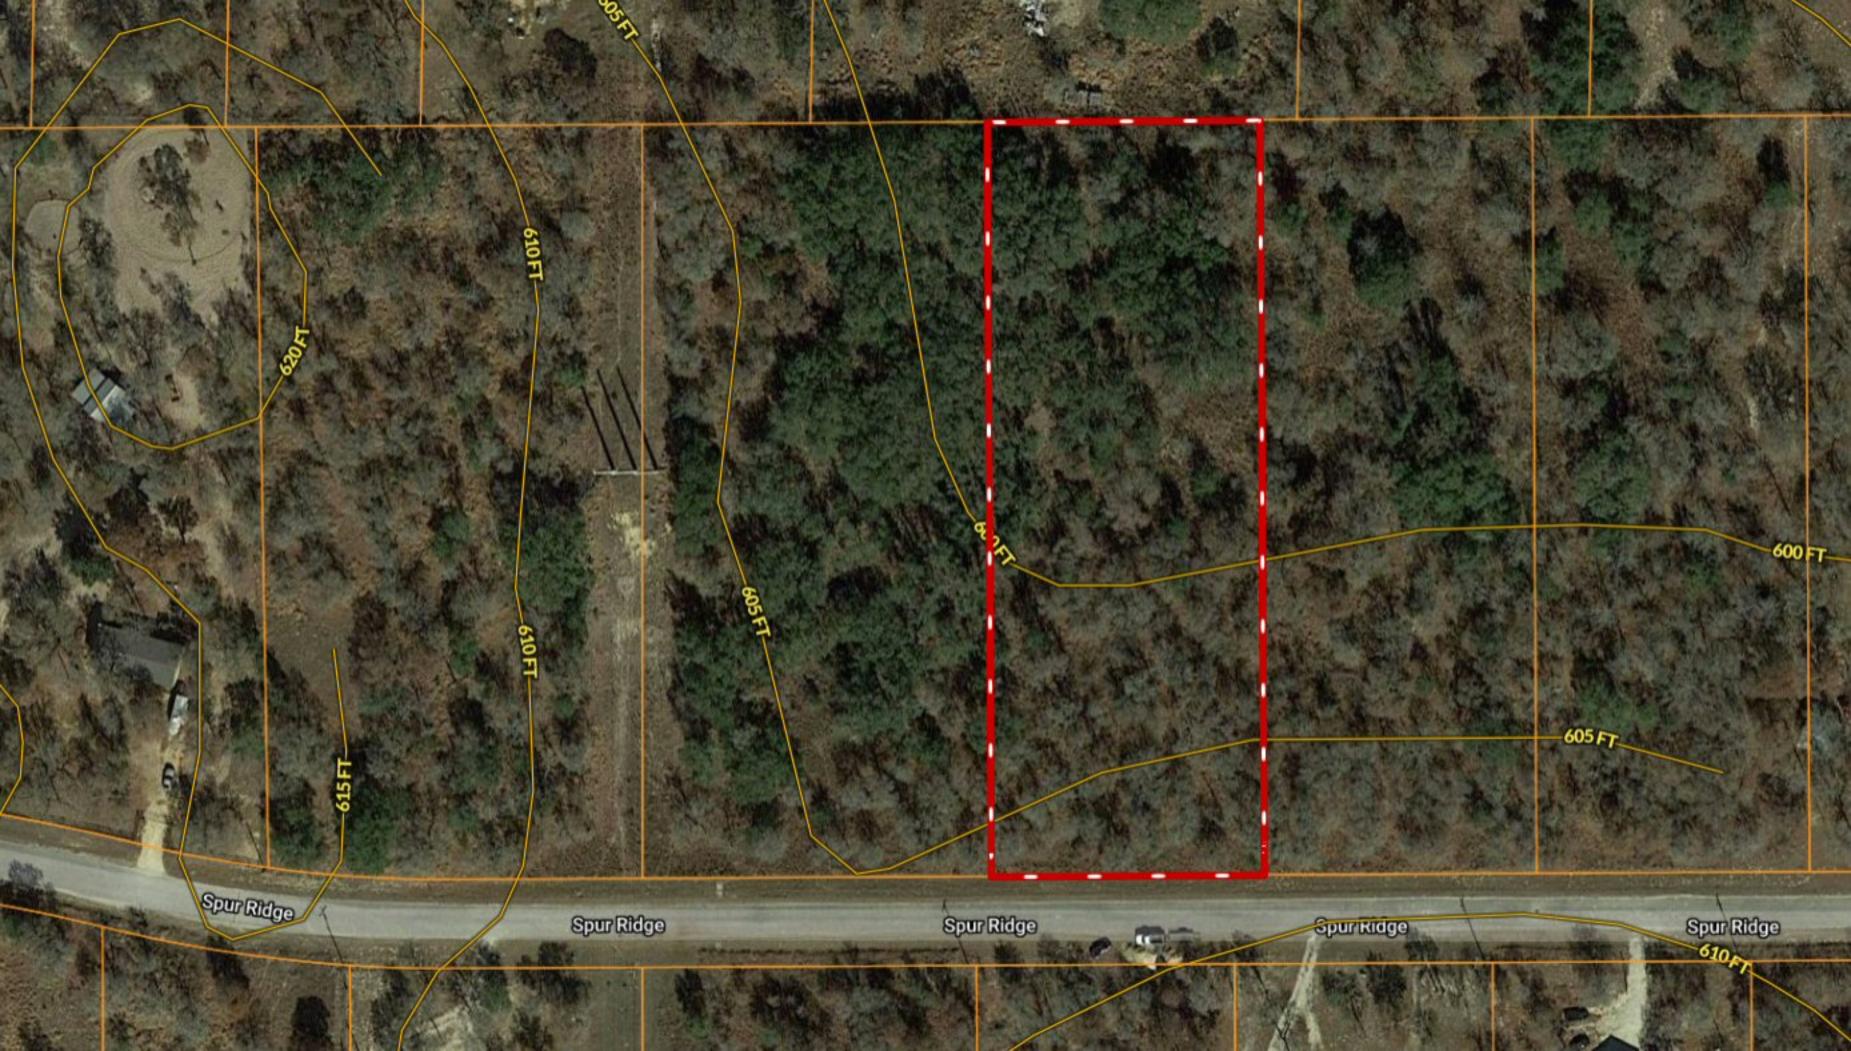

\*\*\* TWO ACRES \*\*\* Lot 78 Spur Ridge ~ Cowboy Crossing

Copyright © and (P) 1988–2010 Microsoft Corporation and/or its suppliers. All rights reserved. http://www.microsoft.com/mappoint/

Certain mapping and direction data © 2010 NAVTEQ. All rights reserved. The Data for areas of Canada includes information taken with permission from Canadian authorities, including: © Her Majesty the Queen in Right of Canada, © Queen's Printer for Ontario. NAVTEQ and NAVTEQ ON BOARD are trademarks of NAVTEQ. © 2010 Tele Atlas North America, Inc. All rights reserved. Tele Atlas and Tele Atlas North America are trademarks of Tele Atlas, Inc. © 2010 by Applied Geographic Systems. All rights reserved.