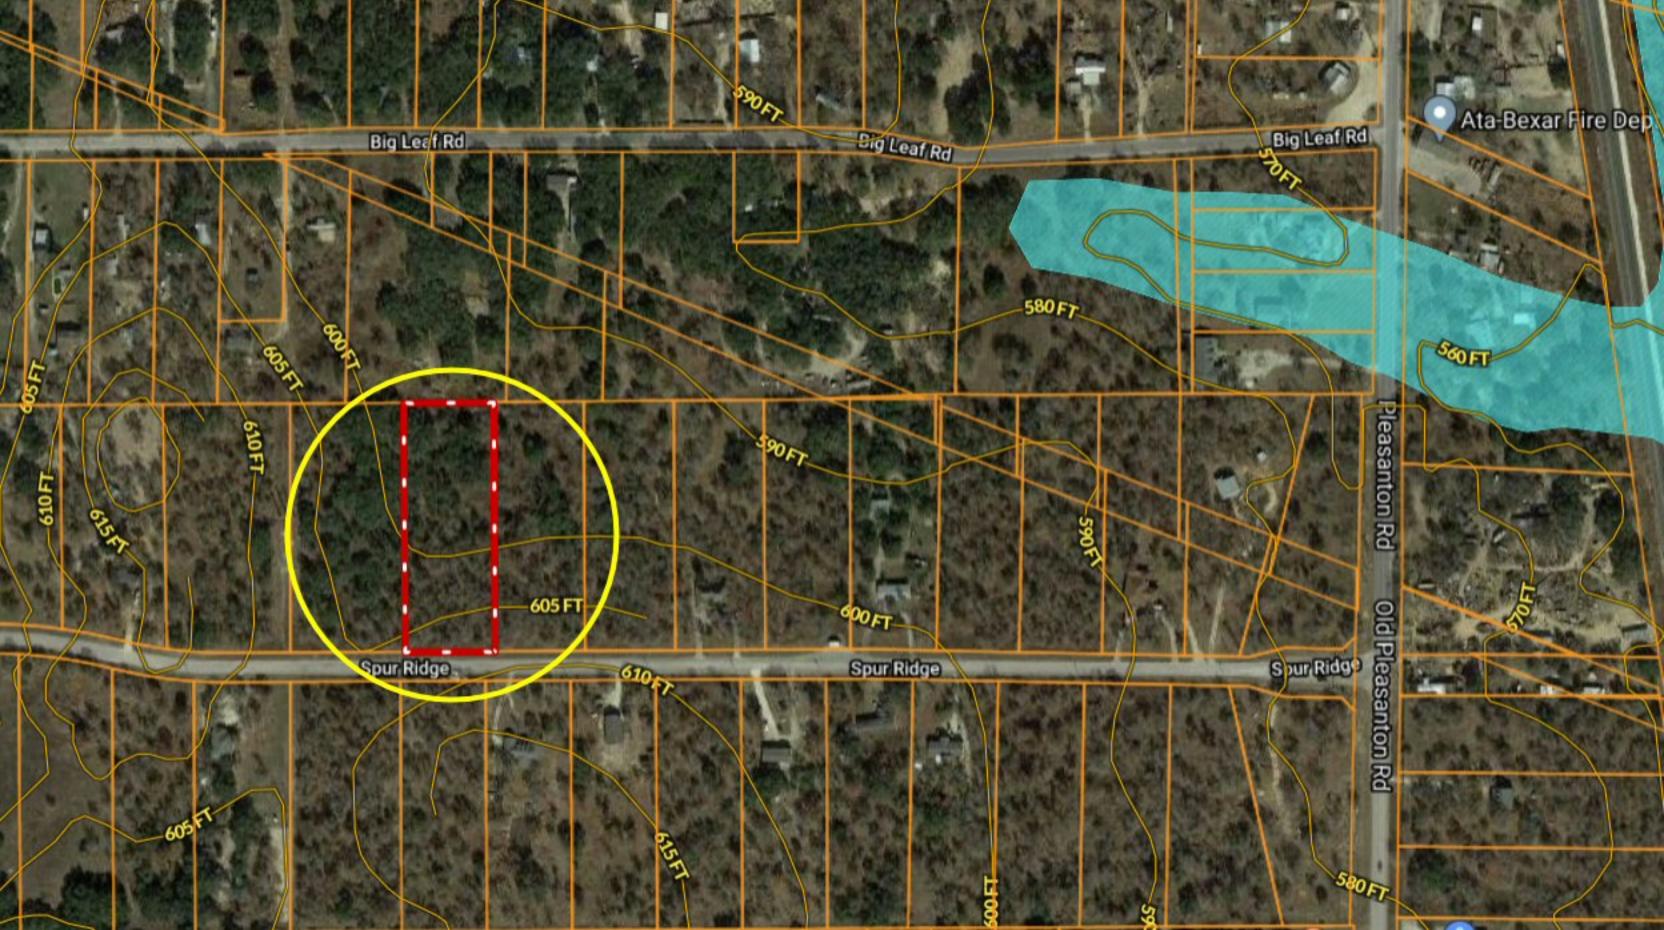

\*\*\* TWO ACRES \*\*\* Lot 78 Spur Ridge ~ Cowboy Crossing

Copyright © and (P) 1988–2010 Microsoft Corporation and/or its suppliers. All rights reserved. http://www.microsoft.com/mappoint/

Certain mapping and direction data © 2010 NAVTEQ. All rights reserved. The Data for areas of Canada includes information taken with permission from Canadian authorities, including: © Her Majesty the Queen in Right of Canada, © Queen's Printer for Ontario. NAVTEQ and NAVTEQ ON BOARD are trademarks of NAVTEQ. © 2010 Tele Atlas North America, Inc. All rights reserved. Tele Atlas and Tele Atlas North America are trademarks of Tele Atlas, Inc. © 2010 by Applied Geographic Systems. All rights reserved.