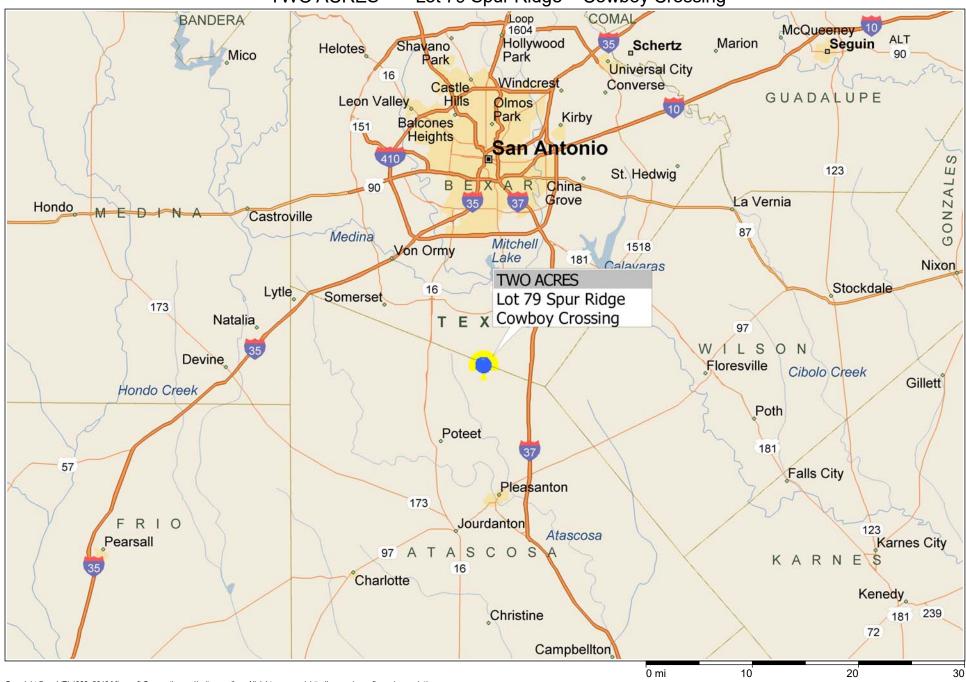

\*\*\* TWO ACRES \*\*\* Lot 79 Spur Ridge ~ Cowboy Crossing

Copyright © and (P) 1988–2010 Microsoft Corporation and/or its suppliers. All rights reserved. http://www.microsoft.com/mappoint/
Certain mapping and direction data © 2010 NAVTEQ. All rights reserved. The Data for areas of Canada includes information taken with permission from Canadian authorities, including: © Her Majesty the Queen in Right of Canada, © Queen's Printer for Ontario. NAVTEQ and
NAVTEQ ON BOARD are trademarks of NAVTEQ. © 2010 Tele Atlas North America, Inc. All rights reserved. Tele Atlas and Tele Atlas North America are trademarks of Tele Atlas, Inc. © 2010 by Applied Geographic Systems. All rights reserved.