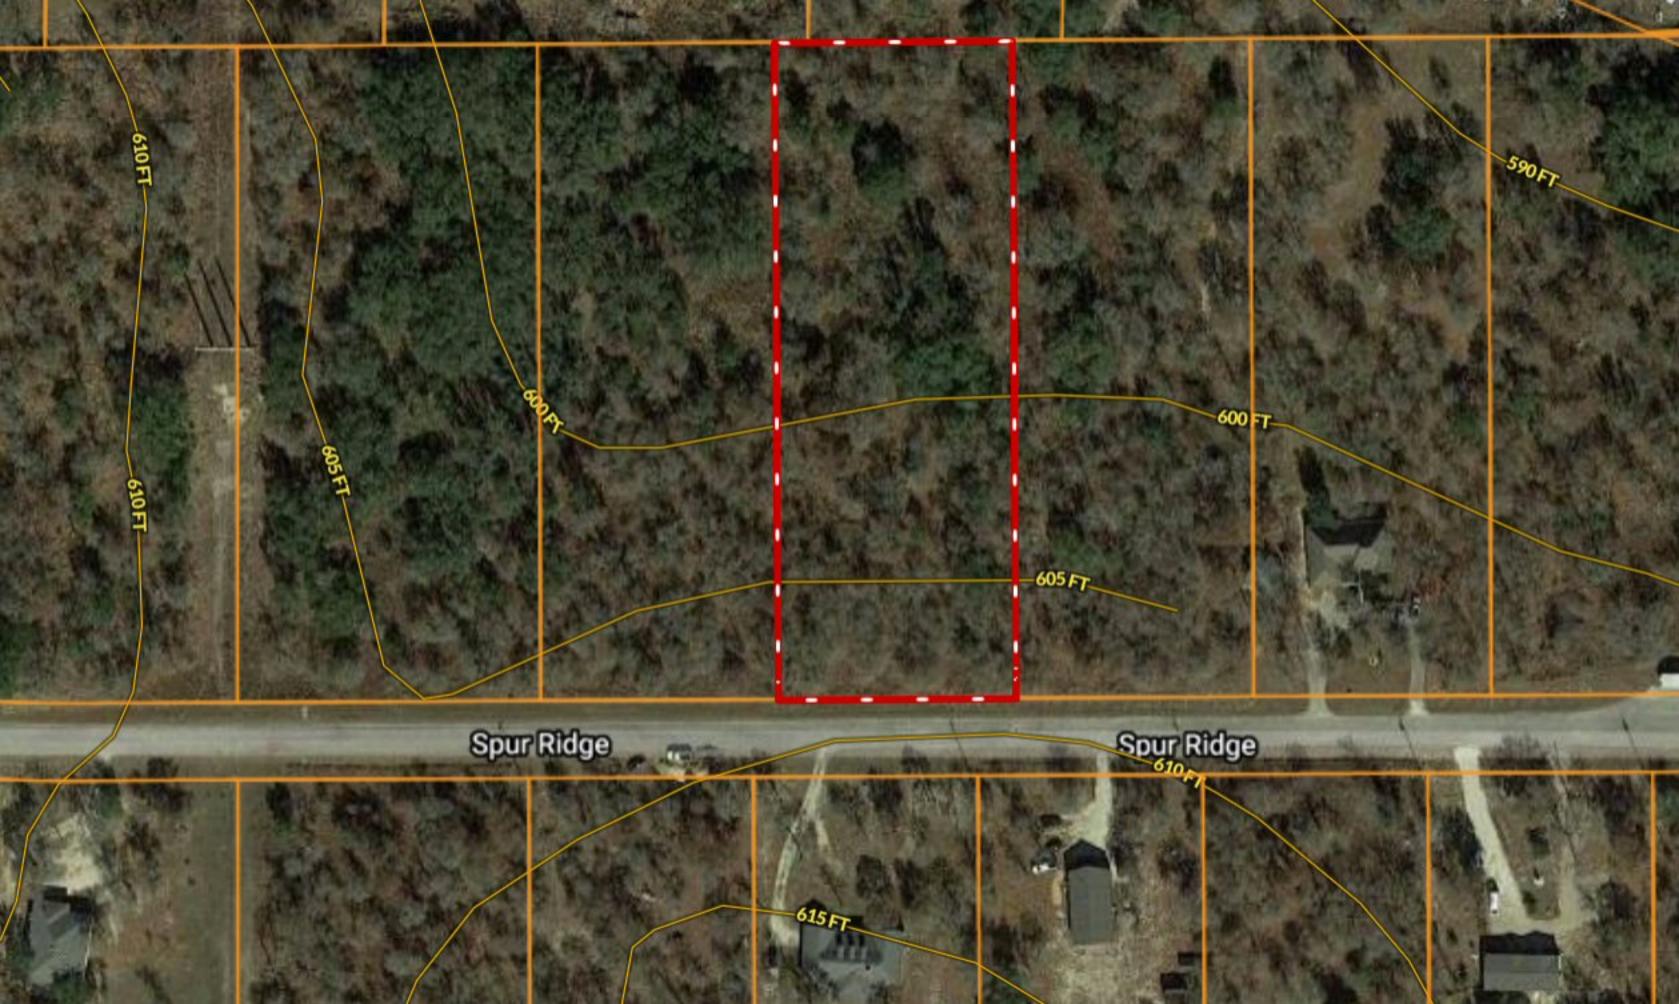

\*\*\* TWO ACRES \*\*\* Lot 79 Spur Ridge ~ Cowboy Crossing

Copyright © and (P) 1988–2010 Microsoft Corporation and/or its suppliers. All rights reserved. http://www.microsoft.com/mappoint/
Certain mapping and direction data © 2010 NAVTEQ. All rights reserved. The Data for areas of Canada includes information taken with permission from Canadian authorities, including: © Her Majesty the Queen in Right of Canada, © Queen's Printer for Ontario. NAVTEQ and
NAVTEQ ON BOARD are trademarks of NAVTEQ. © 2010 Tele Atlas North America, Inc. All rights reserved. Tele Atlas and Tele Atlas North America are trademarks of Tele Atlas, Inc. © 2010 by Applied Geographic Systems. All rights reserved.