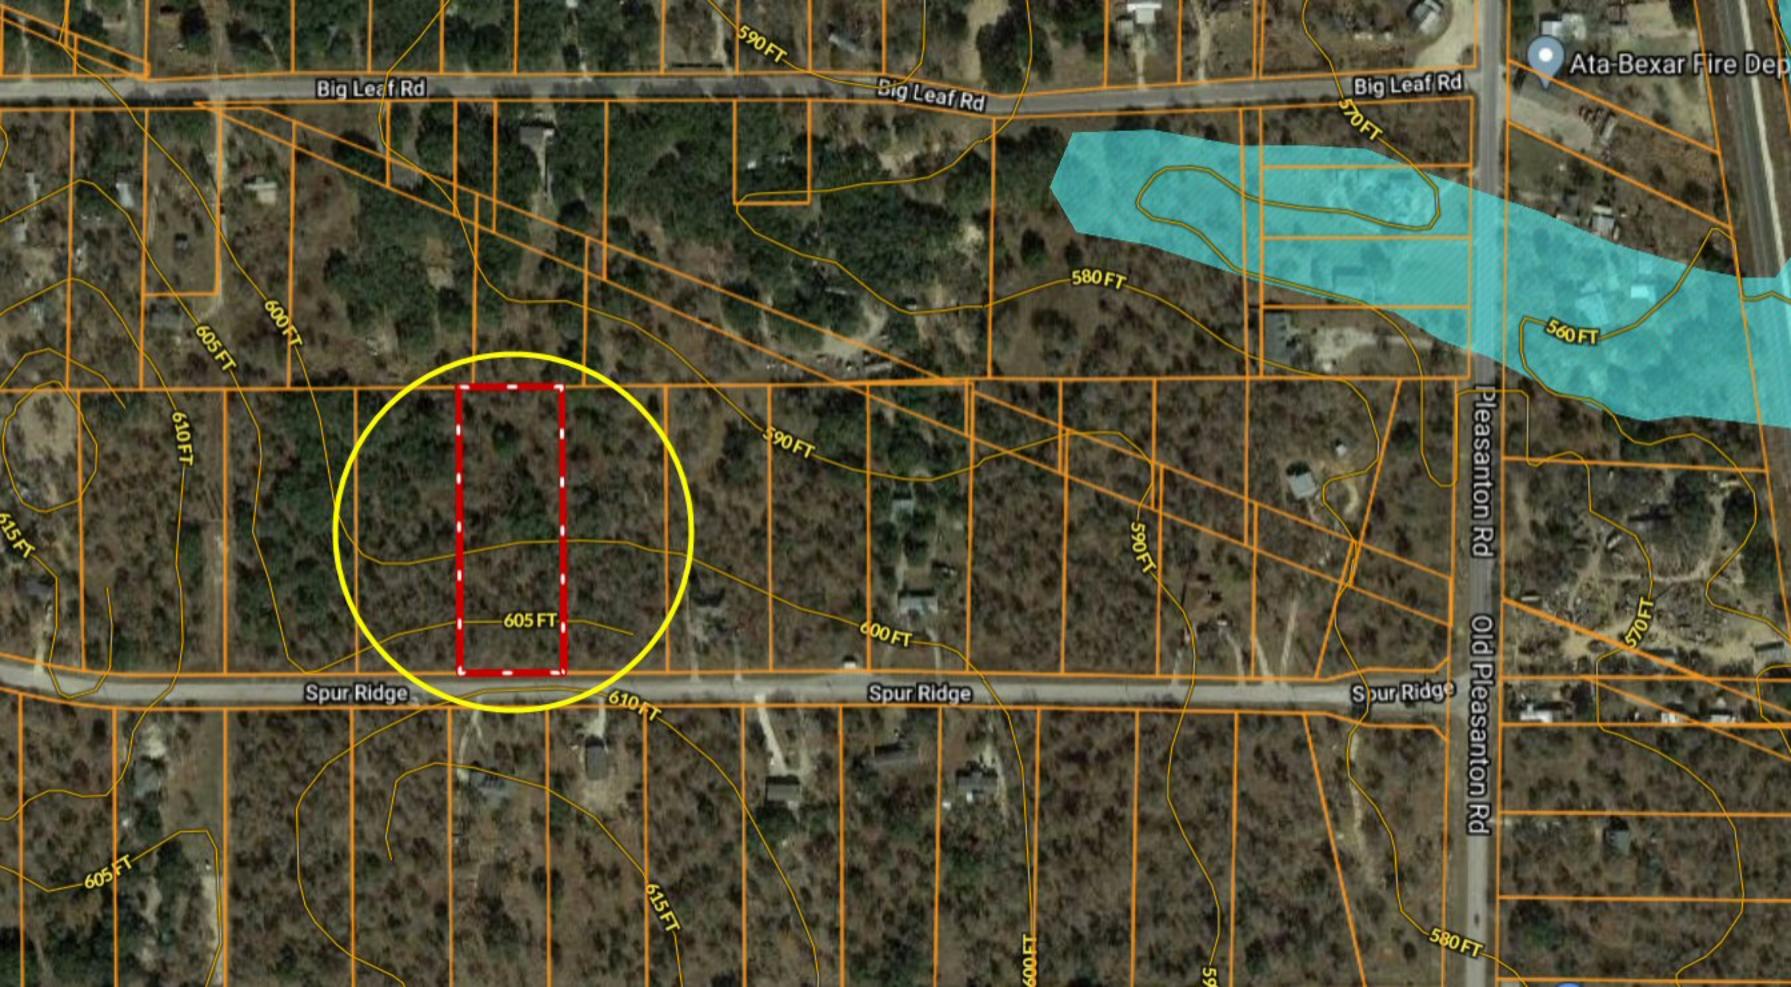

\*\*\* TWO ACRES \*\*\* Lot 79 Spur Ridge ~ Cowboy Crossing

Copyright © and (P) 1988–2010 Microsoft Corporation and/or its suppliers. All rights reserved. http://www.microsoft.com/mappoint/
Certain mapping and direction data © 2010 NAVTEQ. All rights reserved. The Data for areas of Canada includes information taken with permission from Canadian authorities, including: © Her Majesty the Queen in Right of Canada, © Queen's Printer for Ontario. NAVTEQ and
NAVTEQ ON BOARD are trademarks of NAVTEQ. © 2010 Tele Atlas North America, Inc. All rights reserved. Tele Atlas and Tele Atlas North America are trademarks of Tele Atlas, Inc. © 2010 by Applied Geographic Systems. All rights reserved.