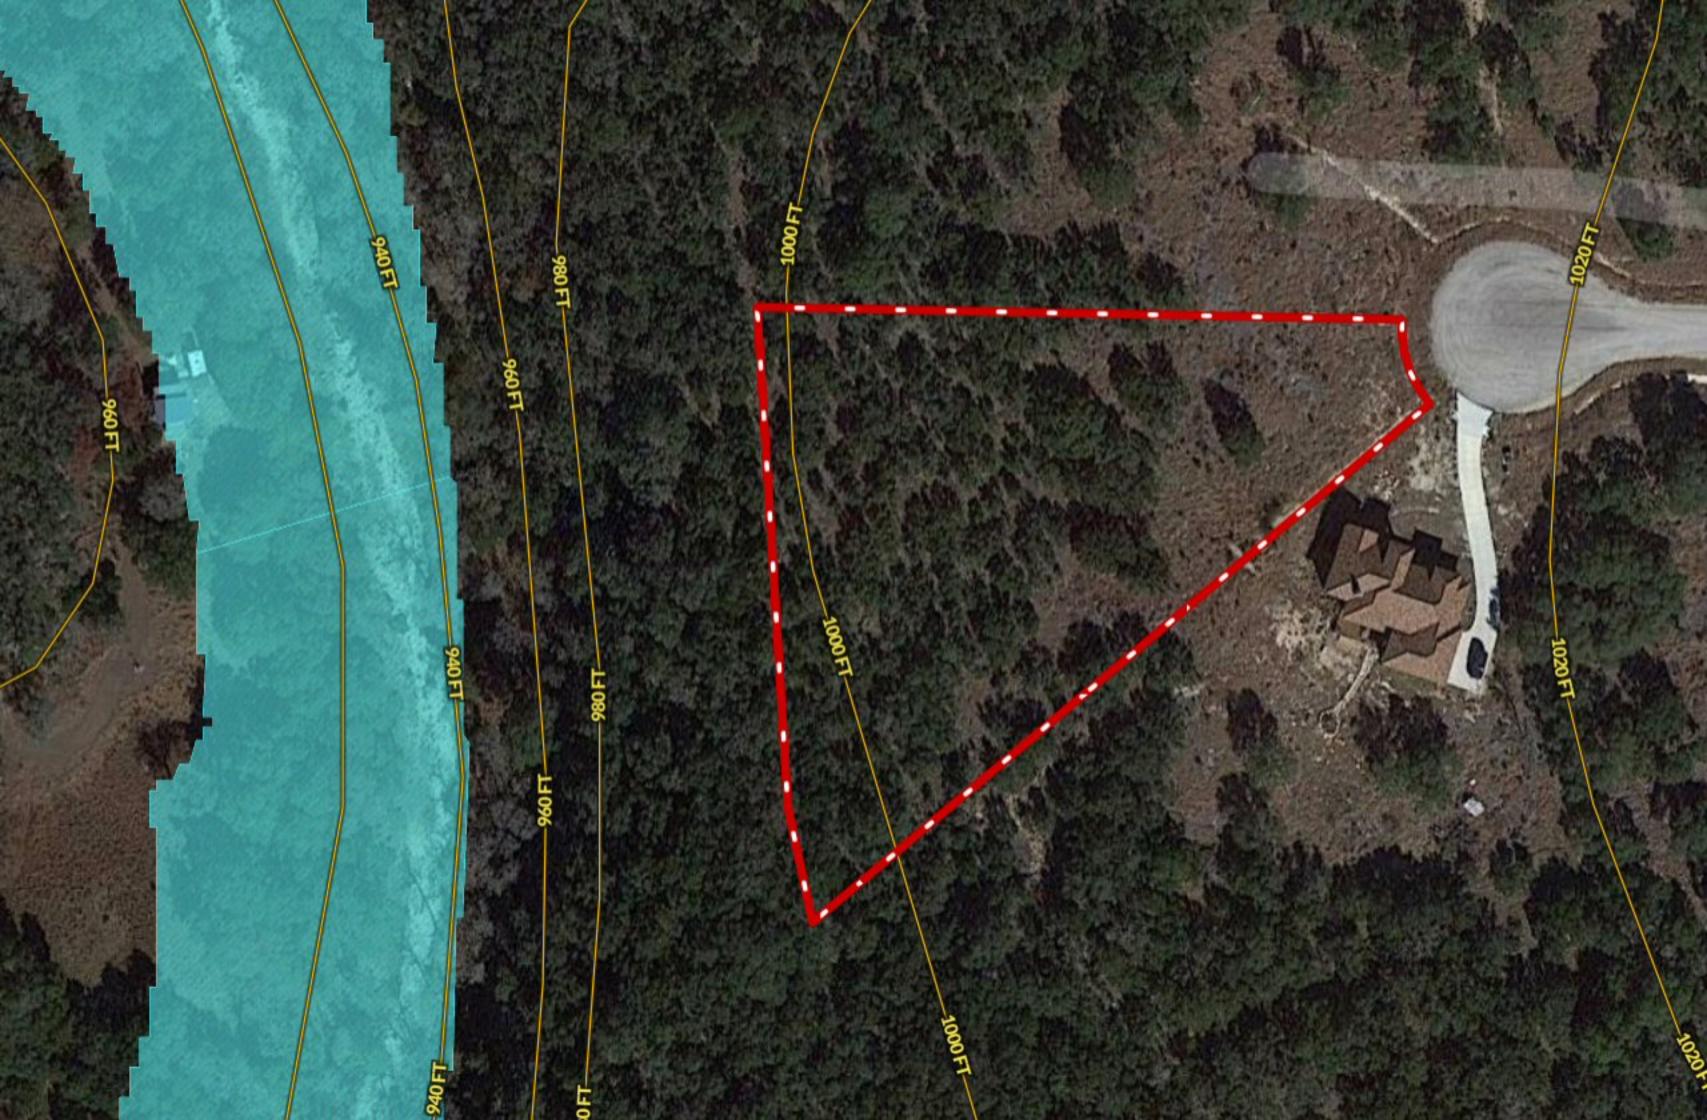

\*\*\* 1.4 ACRES \*\*\* 1153 Hidden Forest ~ LAKE RIDGE at Canyon Lake

Copyright © and (P) 1988–2010 Microsoft Corporation and/or its suppliers. All rights reserved. http://www.microsoft.com/mappoint/
Certain mapping and direction data © 2010 NAVTEQ. All rights reserved. The Data for areas of Canada includes information taken with permission from Canadian authorities, including: © Her Majesty the Queen in Right of Canada, © Queen's Printer for Ontario. NAVTEQ and NAVTEQ ON BOARD are trademarks of NAVTEQ. © 2010 Tele Atlas North America, Inc. All rights reserved. Tele Atlas and Tele Atlas North America are trademarks of Tele Atlas, Inc. © 2010 by Applied Geographic Systems. All rights reserved.