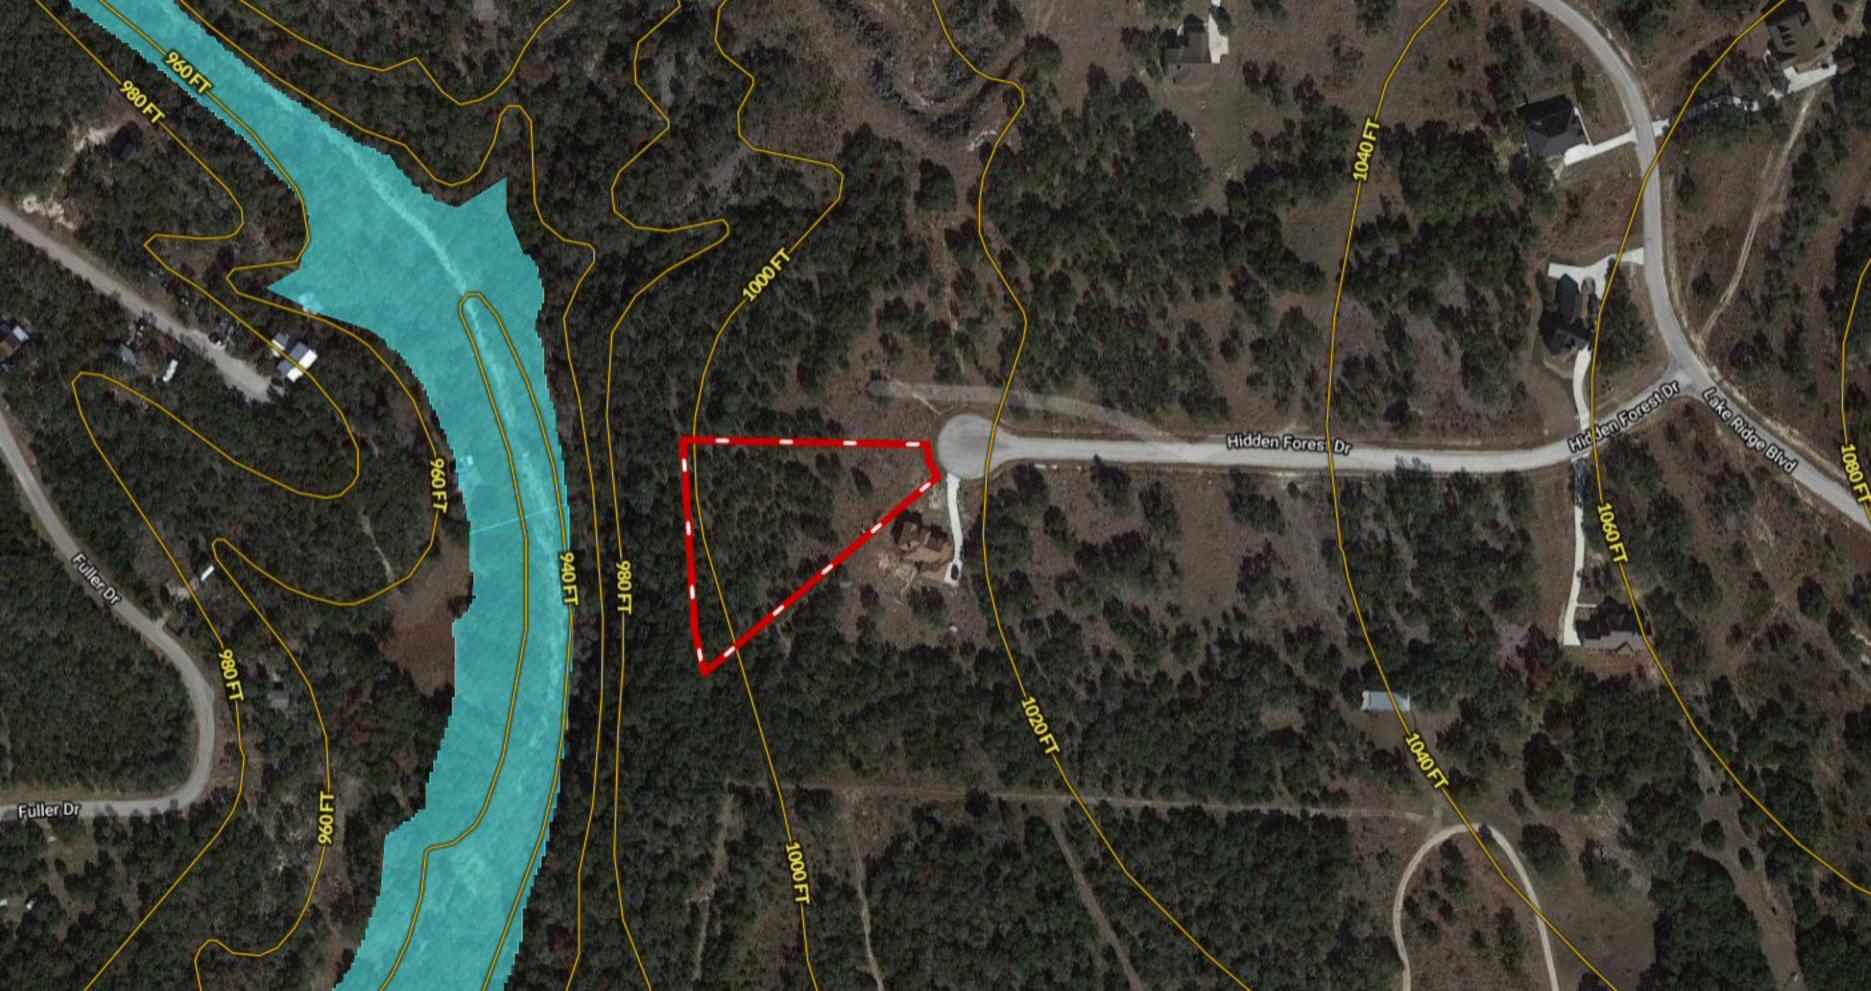

\*\*\* 1.4 ACRES \*\*\* 1153 Hidden Forest ~ LAKE RIDGE at Canyon Lake

Copyright © and (P) 1988–2010 Microsoft Corporation and/or its suppliers. All rights reserved. http://www.microsoft.com/mappoint/
Certain mapping and direction data © 2010 NAVTEQ. All rights reserved. The Data for areas of Canada includes information taken with permission from Canadian authorities, including: © Her Majesty the Queen in Right of Canada, © Queen's Printer for Ontario. NAVTEQ and NAVTEQ ON BOARD are trademarks of NAVTEQ. © 2010 Tele Atlas North America, Inc. All rights reserved. Tele Atlas and Tele Atlas North America are trademarks of Tele Atlas, Inc. © 2010 by Applied Geographic Systems. All rights reserved.