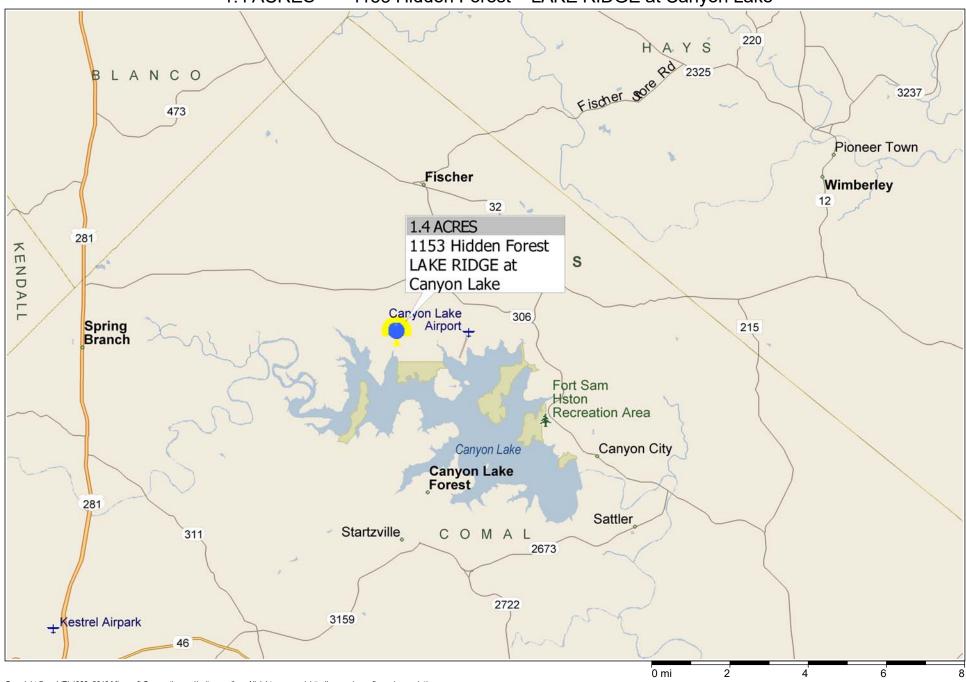

\*\*\* 1.4 ACRES \*\*\* 1153 Hidden Forest ~ LAKE RIDGE at Canyon Lake

Copyright © and (P) 1988–2010 Microsoft Corporation and/or its suppliers. All rights reserved. http://www.microsoft.com/mappoint/
Certain mapping and direction data © 2010 NAVTEQ. All rights reserved. The Data for areas of Canada includes information taken with permission from Canadian authorities, including: © Her Majesty the Queen in Right of Canada, © Queen's Printer for Ontario. NAVTEQ and NAVTEQ ON BOARD are trademarks of NAVTEQ. © 2010 Tele Atlas North America, Inc. All rights reserved. Tele Atlas and Tele Atlas North America are trademarks of Tele Atlas, Inc. © 2010 by Applied Geographic Systems. All rights reserved.