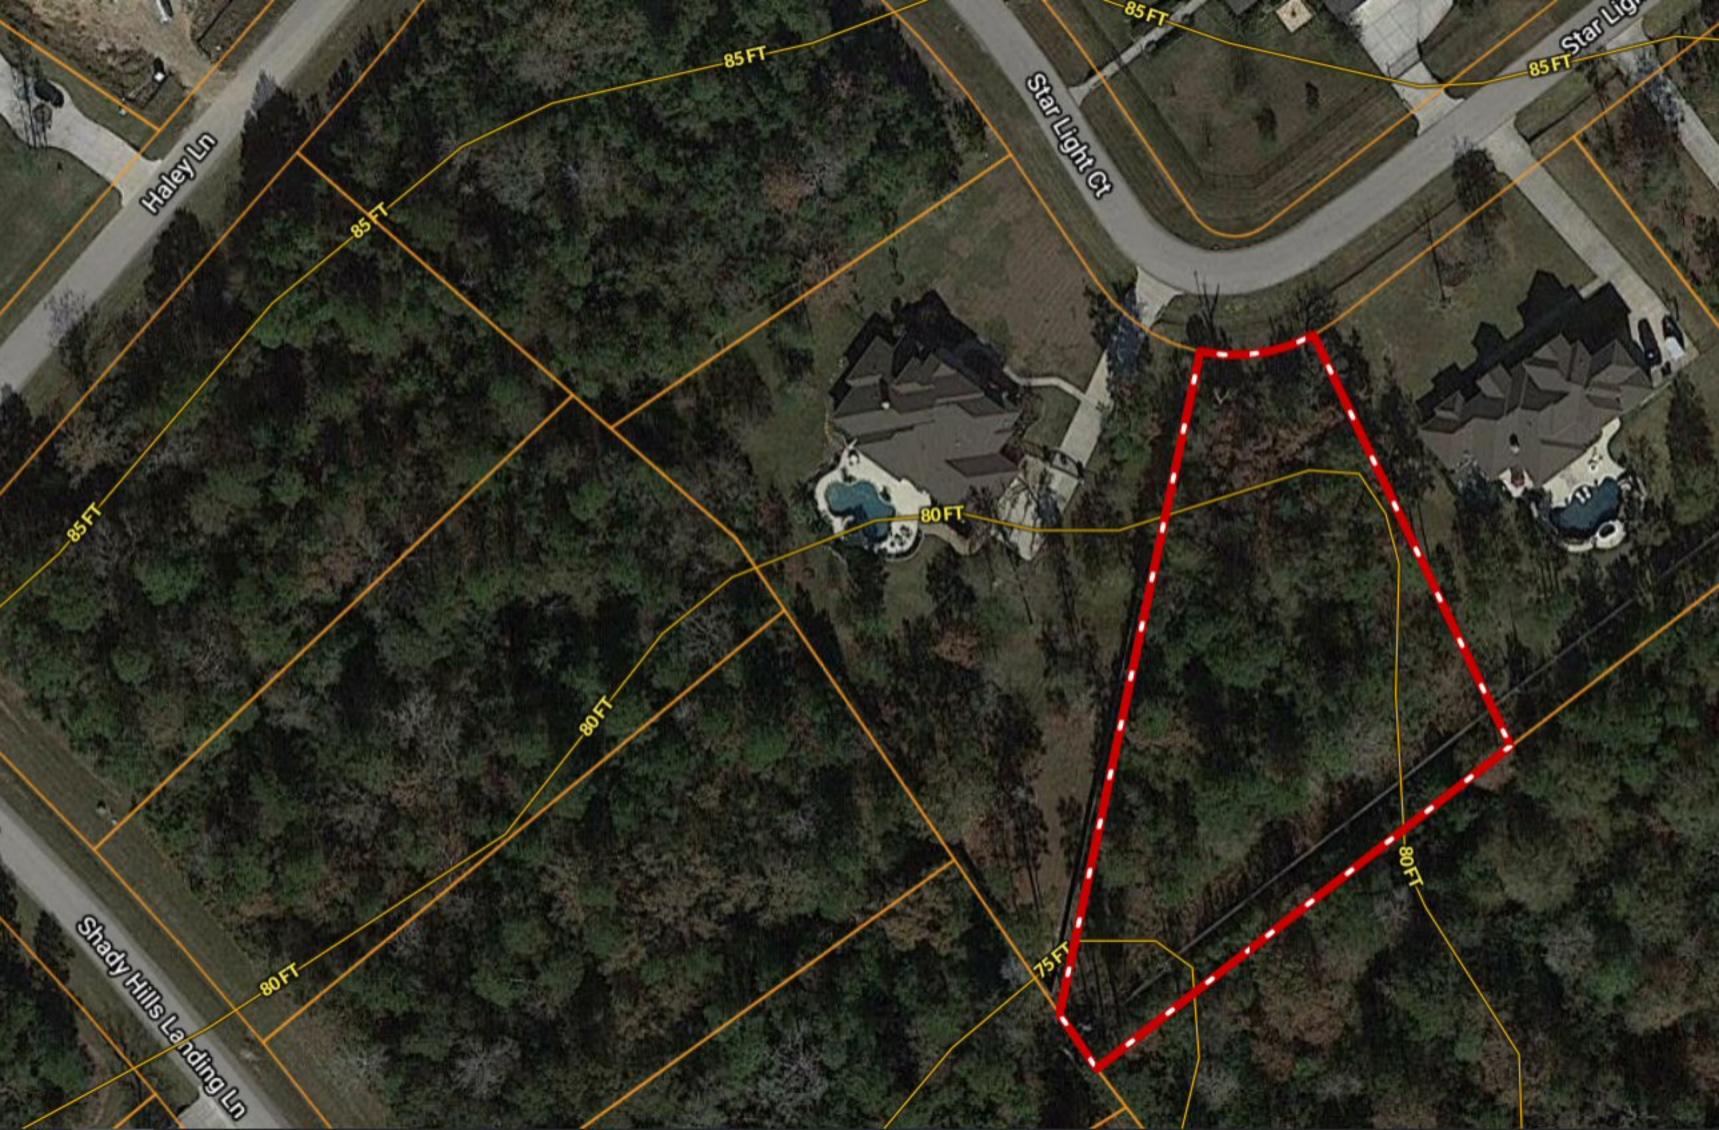

## \*\*\* ONE-ACRE \*\*\* 6310 Star Light Ct ~ Benders Landing Estates

Copyright © and (P) 1988–2010 Microsoft Corporation and/or its suppliers. All rights reserved. http://www.microsoft.com/mappoint/ Certain mapping and direction data © 2010 NAVTEQ. All rights reserved. The Data for areas of Canada includes information taken with permission from Canadian authorities, including: © Her Majesty the Queen in Right of Canada, © Queen's Printer for Ontario. NAVTEQ and NAVTEQ ON BOARD are trademarks of NAVTEQ. © 2010 Tele Atlas North America, Inc. All rights reserved. Tele Atlas and Tele Atlas North America are trademarks of Tele Atlas, Inc. © 2010 by Applied Geographic Systems. All rights reserved.