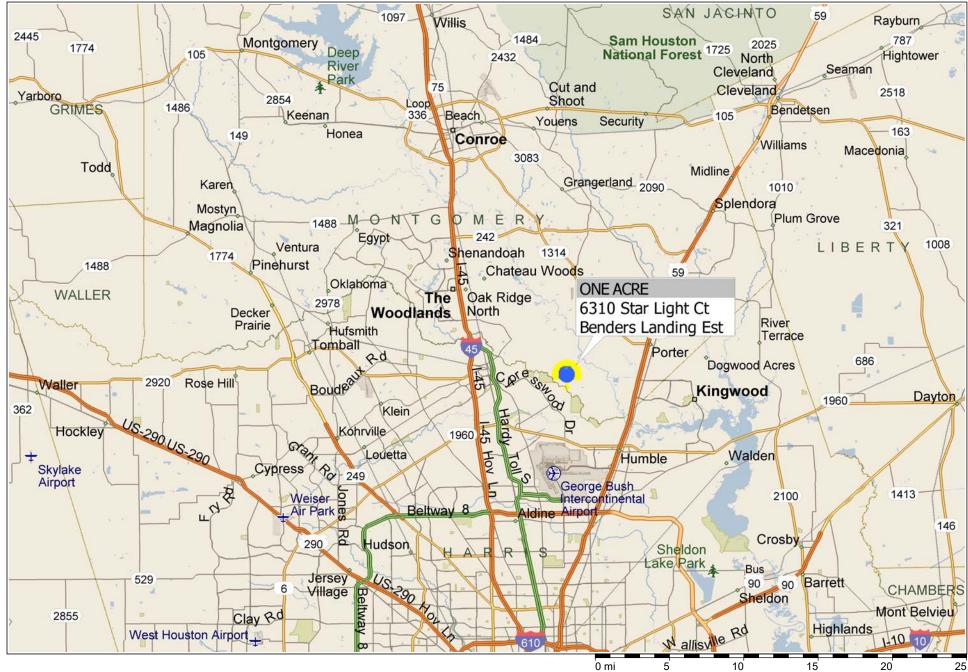

## \*\*\* ONE-ACRE \*\*\* 6310 Star Light Ct ~ Benders Landing Estates

Copyright © and (P) 1988–2010 Microsoft Corporation and/or its suppliers. All rights reserved. http://www.microsoft.com/mappoint/ Certain mapping and direction data © 2010 NAVTEQ. All rights reserved. The Data for areas of Canada includes information taken with permission from Canadian authorities, including: © Her Majesty the Queen in Right of Canada, © Queen's Printer for Ontario. NAVTEQ and NAVTEQ ON BOARD are trademarks of NAVTEQ. © 2010 Tele Atlas North America, Inc. All rights reserved. Tele Atlas and Tele Atlas North America are trademarks of Tele Atlas, Inc. © 2010 by Applied Geographic Systems. All rights reserved.