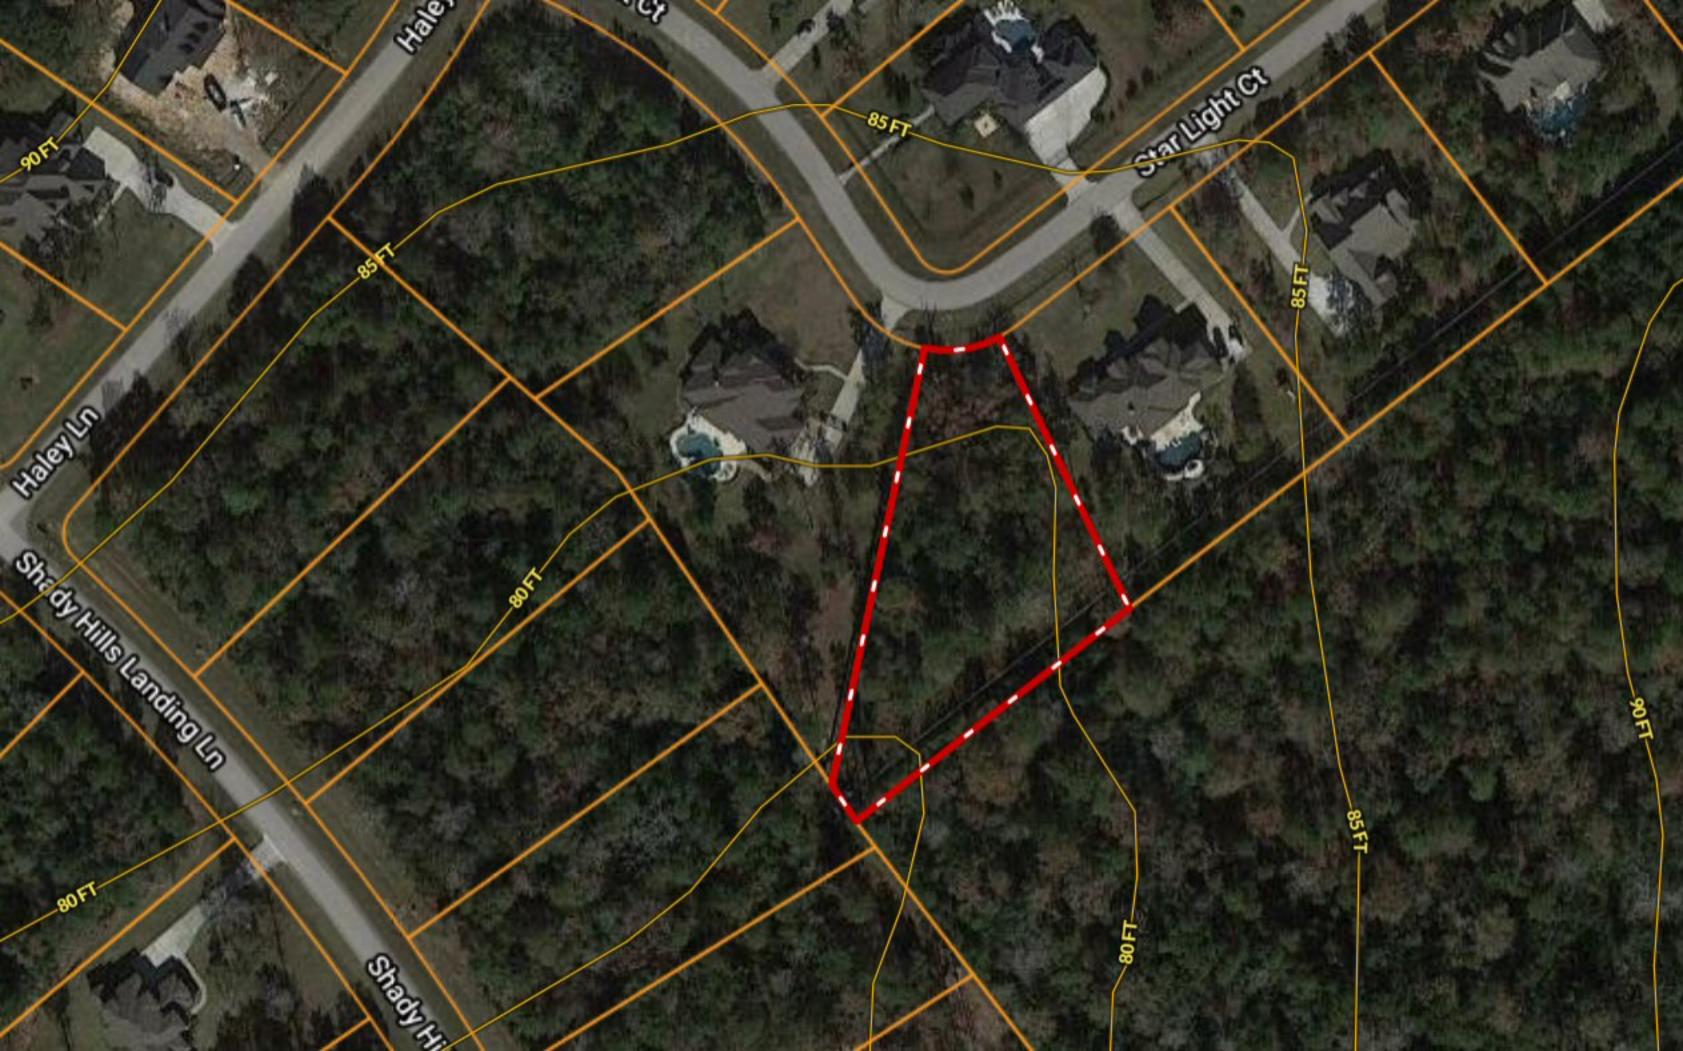

## \*\*\* ONE-ACRE \*\*\* 6310 Star Light Ct ~ Benders Landing Estates

Copyright © and (P) 1988–2010 Microsoft Corporation and/or its suppliers. All rights reserved. http://www.microsoft.com/mappoint/ Certain mapping and direction data © 2010 NAVTEQ. All rights reserved. The Data for areas of Canada includes information taken with permission from Canadian authorities, including: © Her Majesty the Queen in Right of Canada, © Queen's Printer for Ontario. NAVTEQ and NAVTEQ ON BOARD are trademarks of NAVTEQ. © 2010 Tele Atlas North America, Inc. All rights reserved. Tele Atlas and Tele Atlas North America are trademarks of Tele Atlas, Inc. © 2010 by Applied Geographic Systems. All rights reserved.