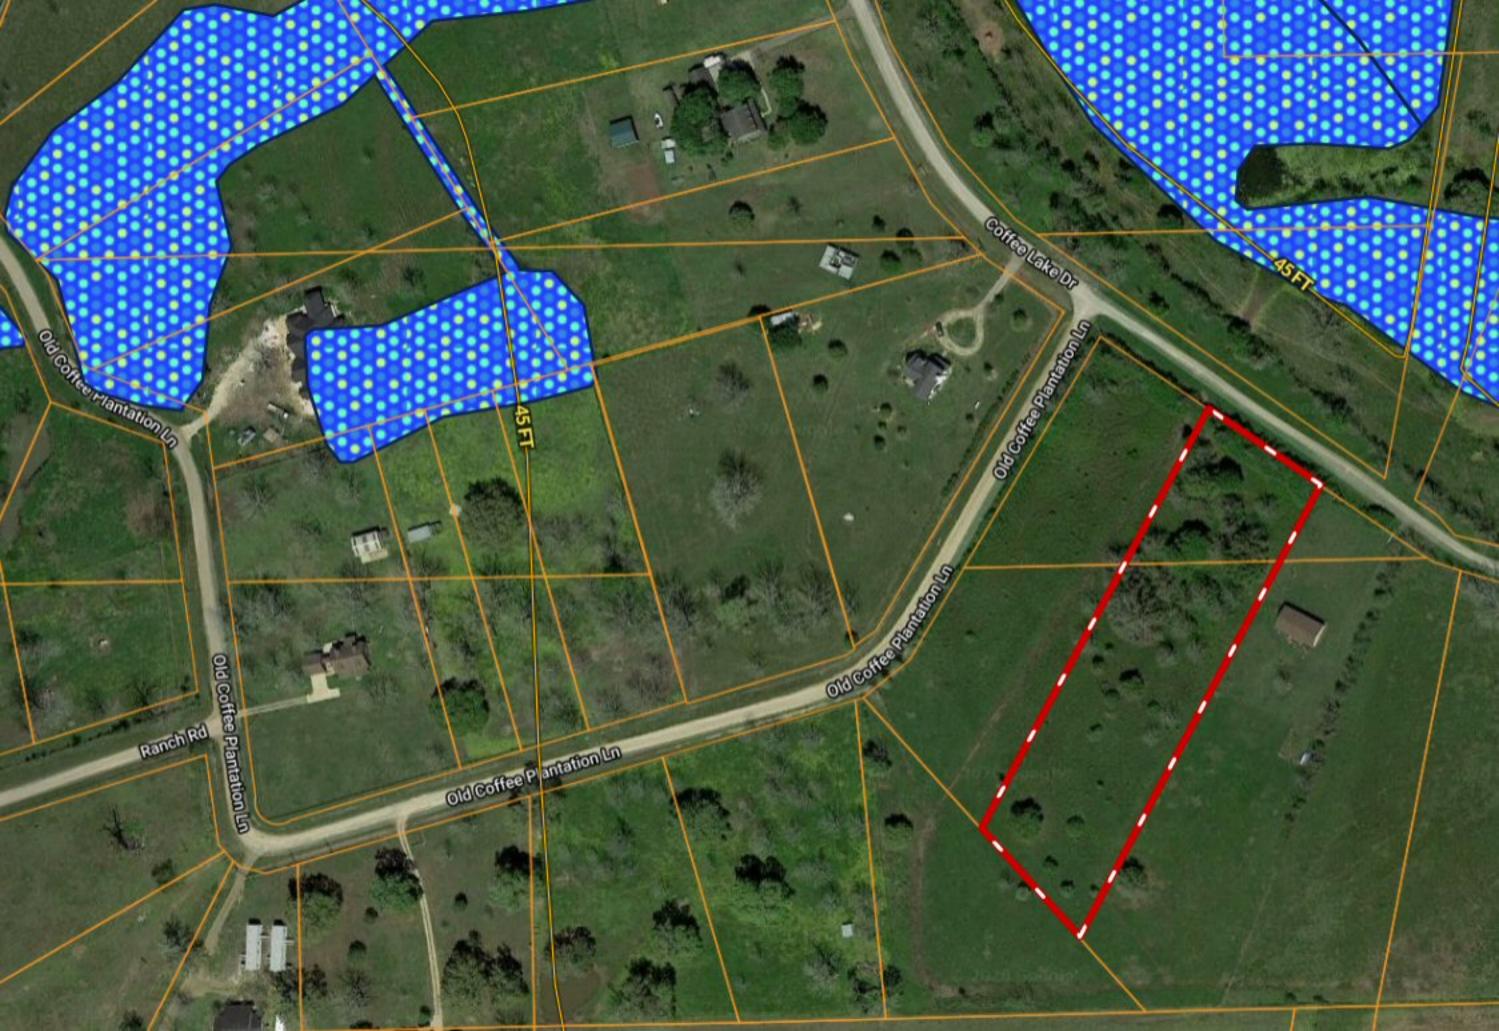

## \*\*\* 2.5 ACRES \*\*\* Lot 232 Coffee Lake Dr ~ Coffee Lake Estates

Copyright © and (P) 1988-2010 Microsoft Corporation and/or its suppliers. All rights reserved. http://www.microsoft.com/mappoint/
Certain mapping and direction data © 2010 NAVTEQ. All rights reserved. The Data for areas of Canada includes information taken with permission from Canadian authorities, including: © Her Majesty the Queen in Right of Canada, © Queen's Printer for Ontario. NAVTEQ and NAVTEQ ON BOARD are trademarks of NAVTEQ. © 2010 Tele Atlas North America, Inc. All rights reserved. Tele Atlas and Tele Atlas North America are trademarks of Tele Atlas, Inc. © 2010 by Applied Geographic Systems. All rights reserved.