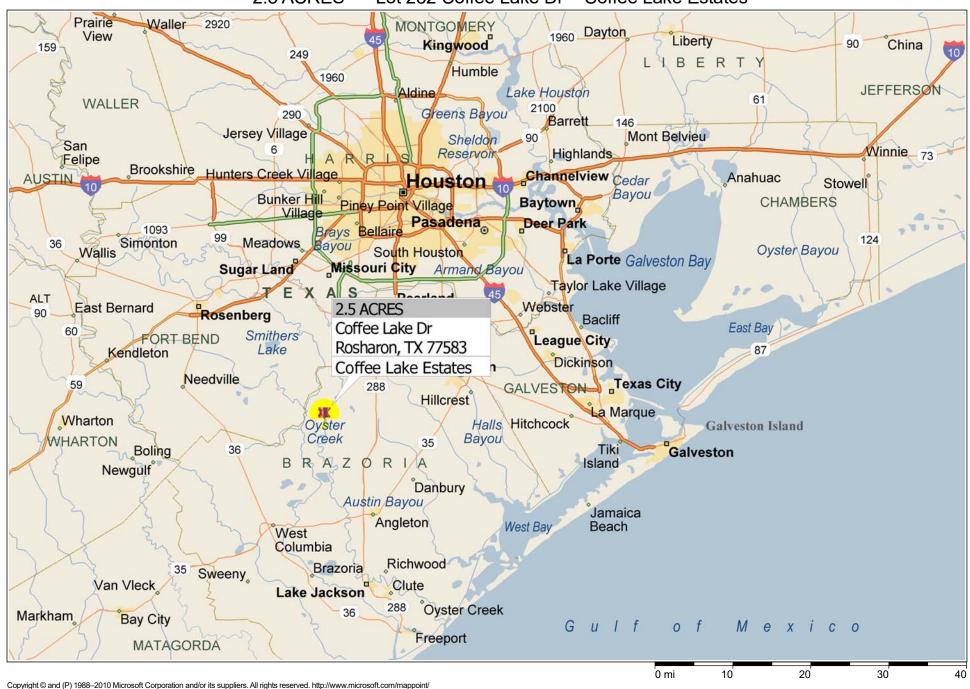

## \*\*\* 2.5 ACRES \*\*\* Lot 232 Coffee Lake Dr ~ Coffee Lake Estates

Copyright © and (P) 1988-2010 Microsoft Corporation and/or its suppliers. All rights reserved. http://www.microsoft.com/mappoint/
Certain mapping and direction data © 2010 NAVTEQ. All rights reserved. The Data for areas of Canada includes information taken with permission from Canadian authorities, including: © Her Majesty the Queen in Right of Canada, © Queen's Printer for Ontario. NAVTEQ and NAVTEQ ON BOARD are trademarks of NAVTEQ. © 2010 Tele Atlas North America, Inc. All rights reserved. Tele Atlas and Tele Atlas North America are trademarks of Tele Atlas, Inc. © 2010 by Applied Geographic Systems. All rights reserved.