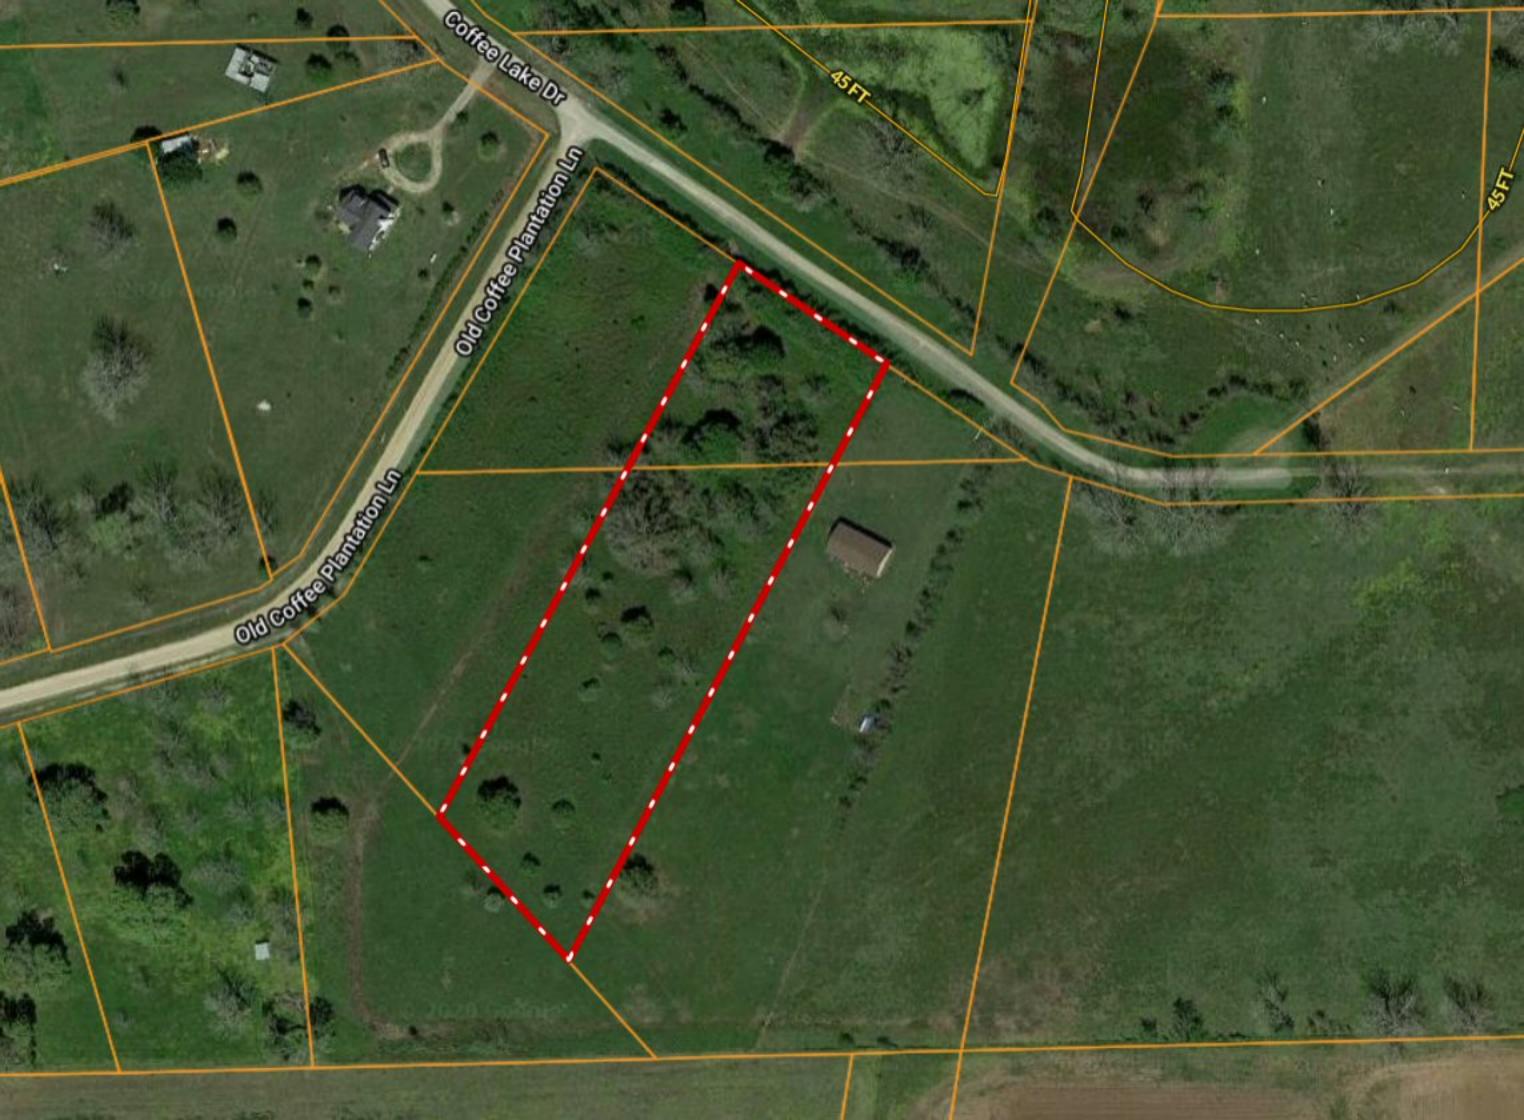

## \*\*\* 2.5 ACRES \*\*\* Lot 232 Coffee Lake Dr ~ Coffee Lake Estates

Copyright © and (P) 1988-2010 Microsoft Corporation and/or its suppliers. All rights reserved. http://www.microsoft.com/mappoint/
Certain mapping and direction data © 2010 NAVTEQ. All rights reserved. The Data for areas of Canada includes information taken with permission from Canadian authorities, including: © Her Majesty the Queen in Right of Canada, © Queen's Printer for Ontario. NAVTEQ and NAVTEQ ON BOARD are trademarks of NAVTEQ. © 2010 Tele Atlas North America, Inc. All rights reserved. Tele Atlas and Tele Atlas North America are trademarks of Tele Atlas, Inc. © 2010 by Applied Geographic Systems. All rights reserved.