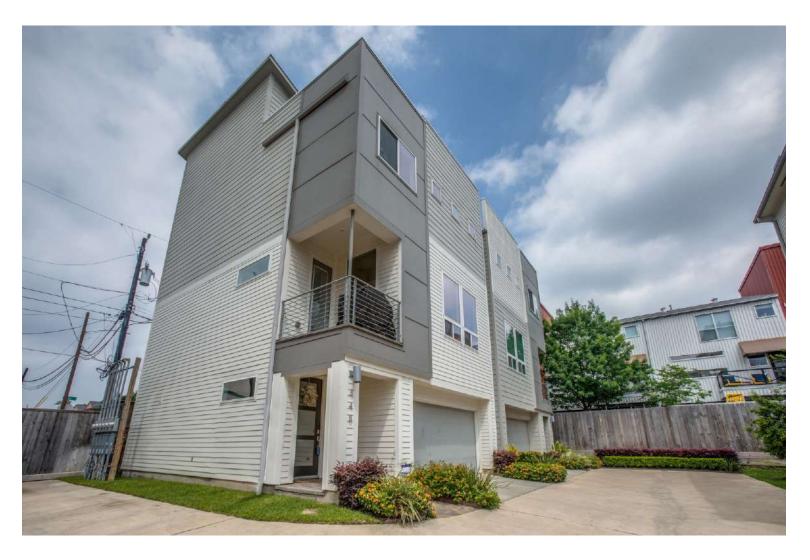

# 348 Eado Park Circle

Shahin Naghavi | Broker

713.965.7290 shahin@madisonfineprop.com

### ABOUT PROPERTY

Enjoy living in one of the fastest growing neighborhood, East Downtown. Experience AMAZING downtown views from private rooftop deck, as this beautiful unit has the highest elevation among all the other units. One bedroom with full bath and kitchen set up is located on the first floor which is great for when you have a guest over or Airbnb. Notice High Ceilings and Buoyant of natural lights as you go to second floor. Kitchen features Large prep island, stainless steel appliances, and open to living room. There's also a patio located on the second floor. The luxurious master suite has double sink, soaking tub, walk-in shower, and HUGE walk-in closet. Prime location, minutes away from Downtown, Medical Center, and so much more!