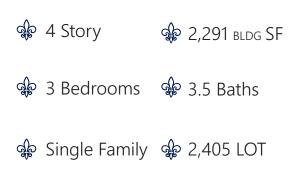

### Getintouch

348 Eado Park Circle Houston, TX 77020

- 4 Story
- 3 Bedrooms
- Single Family 2,405 LOT
- 2,291 BLDG SF
- 3.5 Baths

Shahin Naghavi | Broker

713.965.7290 shahin@madisonfineprop.com www.madisonfineprop.com