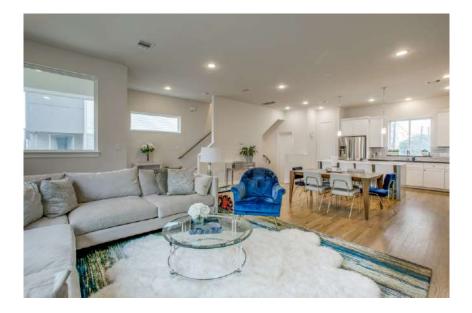

### ABOUT PROPERTY

Enjoy living in one of the fastest growing neighborhood, East Downtown. Experience AMAZING downtown views from private rooftop deck, as this beautiful unit has the highest elevation among all the other units. One bedroom with full bath and kitchen set up is located on the first floor which is great for when you have a guest over or Airbnb. Notice High Ceilings and Buoyant of natural lights as you go to second floor. Kitchen features Large prep island, stainless steel appliances, and open to living room. There's also a patio located on the second floor. The luxurious master suite has double sink, soaking tub, walk-in shower, and HUGE walk-in closet. Prime location, minutes away from Downtown, Medical Center, and so much more!