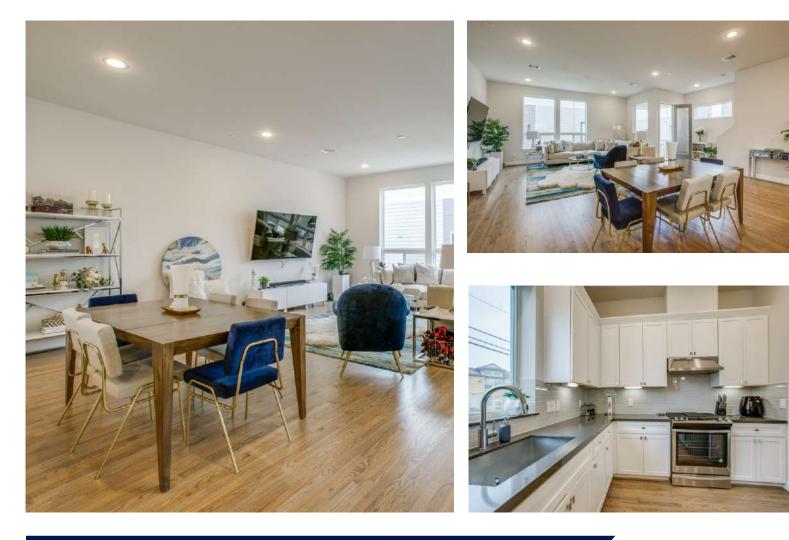

### ABOUT PROPERTY

Enjoy living in one of the fastest growing neighborhood, East Downtown. Experience AMAZING downtown views from private rooftop deck, as this beautiful unit has the highest elevation among all the other units. One bedroom with full bath and kitchen set up is located on the first floor which is great for when you have a guest over or Airbnb. Notice High Ceilings and Buoyant of natural lights as you go to second floor. Kitchen features Large prep island, stainless steel appliances, and open to living room. There's also a patio located on the second floor. The luxurious master suite has double sink, soaking tub, walk-in shower, and HUGE walk-in closet. Prime location, minutes away from Downtown, Medical Center, and so much more!