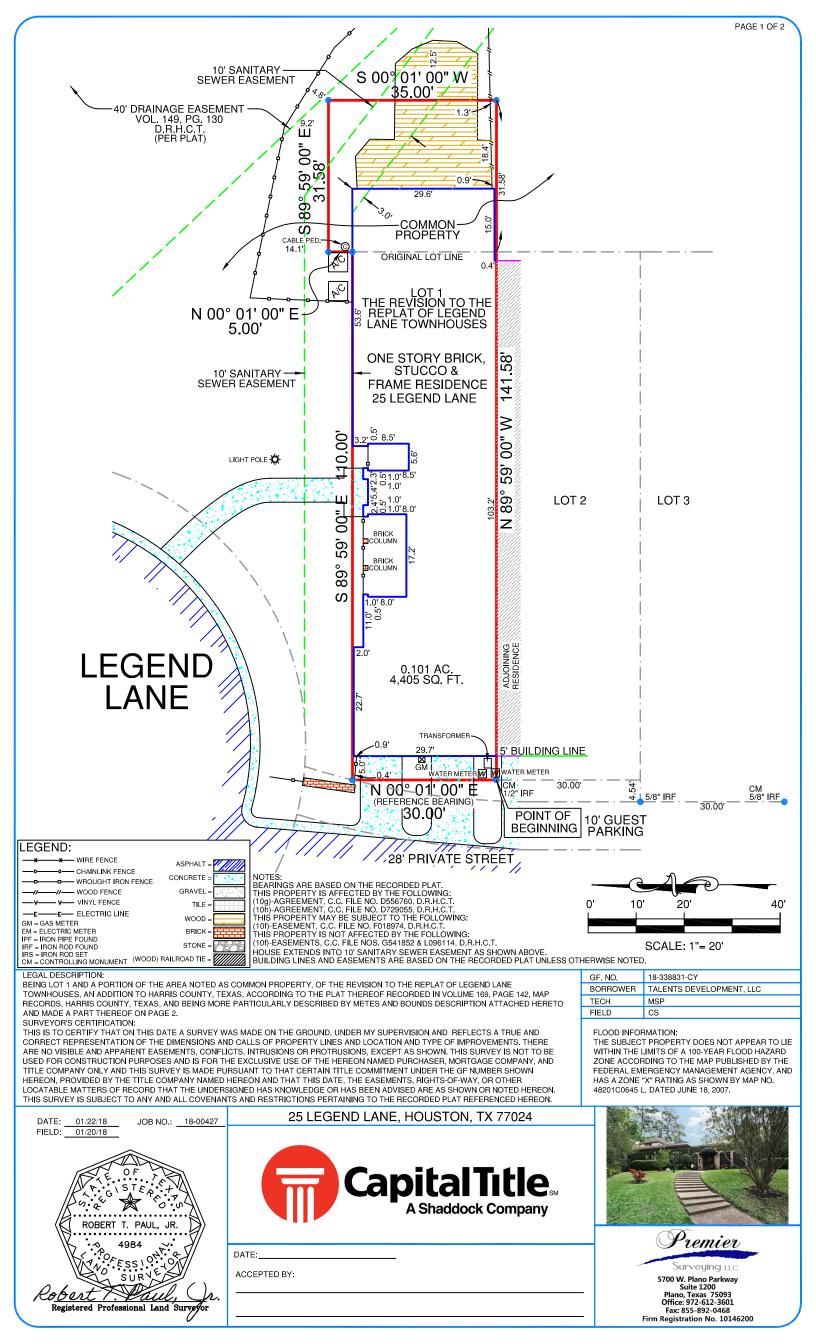

## Exhibit "A" (25 LEGEND LANE)

BEING LOT 1 AND A PORTION OF THE AREA NOTED AS COMMON PROPERTY, OF THE REVISION TO THE REPLAT OF LEGEND LANE TOWNHOUSES, AN ADDITION TO HARRIS COUNTY, TEXAS, ACCORDING TO THE PLAT THEREOF RECORDED IN VOLUME 169, PAGE 142, MAP RECORDS, HARRIS COUNTY, TEXAS, AND BEING MORE PARTICULARLY DESCRIBED BY METES AND BOUNDS AS FOLLOWS:

BEGINNING AT A 1/2-INCH IRON ROD FOUND AT THE COMMON WEST CORNER OF SAID LOT 1 AND LOT 2, SAID REVISION;

THENCE NORTH  $00^{\circ}$  01' 00" EAST, A DISTANCE OF 30.00 FEET ALONG THE WEST LINE OF SAID LOT 1 TO THE NORTHWEST CORNER OF SAID LOT 1;

THENCE SOUTH 89° 59' 00" EAST, A DISTANCE OF 110.00 FEET ALONG THE NORTH LINE OF SAID LOT 1 TO THE NORTHEAST CORNER OF SAID LOT 1;

THENCE NORTH 00° 01' 00" EAST, A DISTANCE OF 5.00 FEET;

THENCE SOUTH 89° 59' 00" EAST, A DISTANCE OF 31.58 FEET;

THENCE SOUTH 00° 01' 00" WEST, A DISTANCE OF 35.00 FEET;

THENCE NORTH 89° 59' 00" WEST, PASSING THE COMMON EAST CORNER OF AFORESAID LOTS 1 AND 2 AT A DISTANCE OF 31.58 FEET AND CONTINUING ALONG THE COMMON LINE OF SAID LOTS 1 AND 2 A TOTAL DISTANCE OF 141.58 FEET TO THE POINT OF BEGINNING AND CONTAINING 4,405 SQUARE FEET OR 0.101 OF ONE ACRE OF LAND.

Survey Plat of even date attached hereto and made a part hereof.

Date: 01/20/18