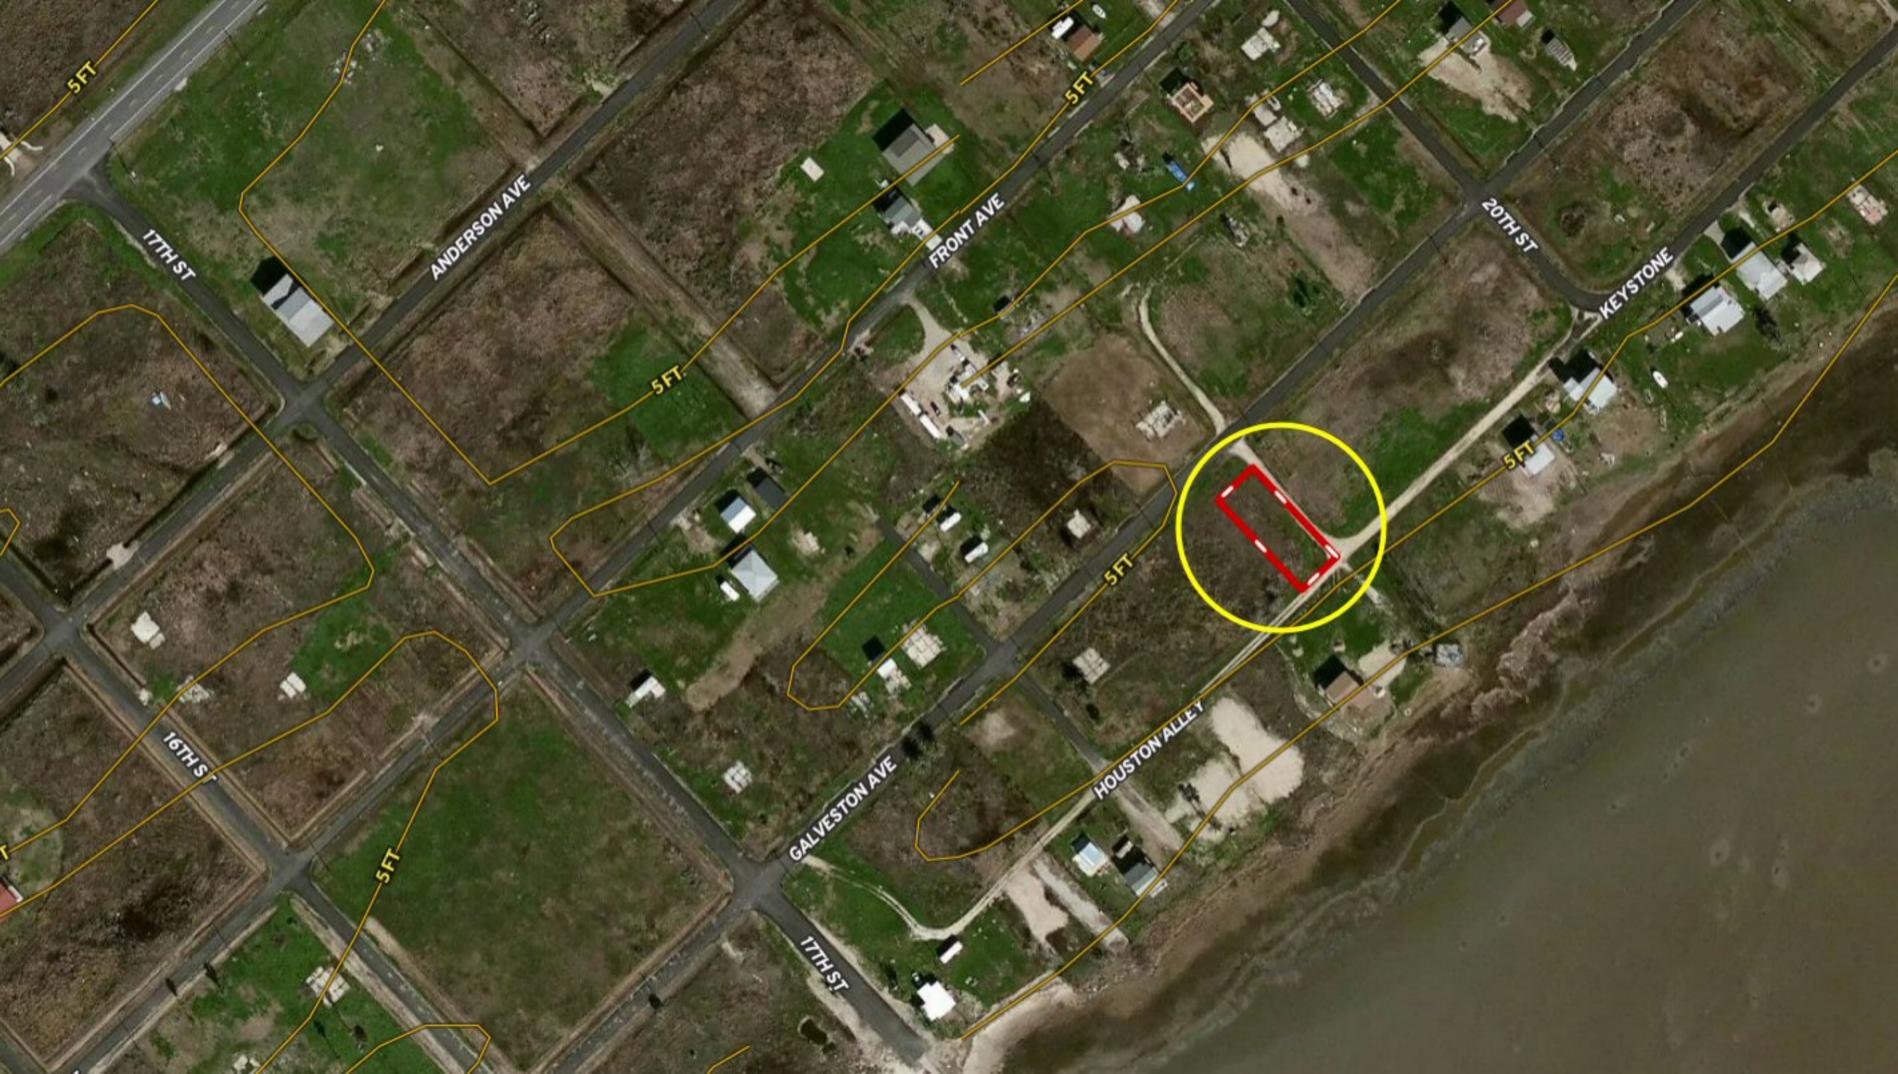

\*\*\* Lot 13 & 14 \*\*\* 1830 Galveston Ave ~ Port Bolivar TX

Copyright © and (P) 1988–2010 Microsoft Corporation and/or its suppliers. All rights reserved. http://www.microsoft.com/mappoint/
Certain mapping and direction data © 2010 NAVTEQ. All rights reserved. The Data for areas of Canada includes information taken with permission from Canadian authorities, including: © Her Majesty the Queen in Right of Canada, © Queen's Printer for Ontario. NAVTEQ and NAVTEQ ON BOARD are trademarks of NAVTEQ. © 2010 Tele Atlas North America, Inc. All rights reserved. Tele Atlas and Tele Atlas North America are trademarks of Tele Atlas, Inc. © 2010 by Applied Geographic Systems. All rights reserved.