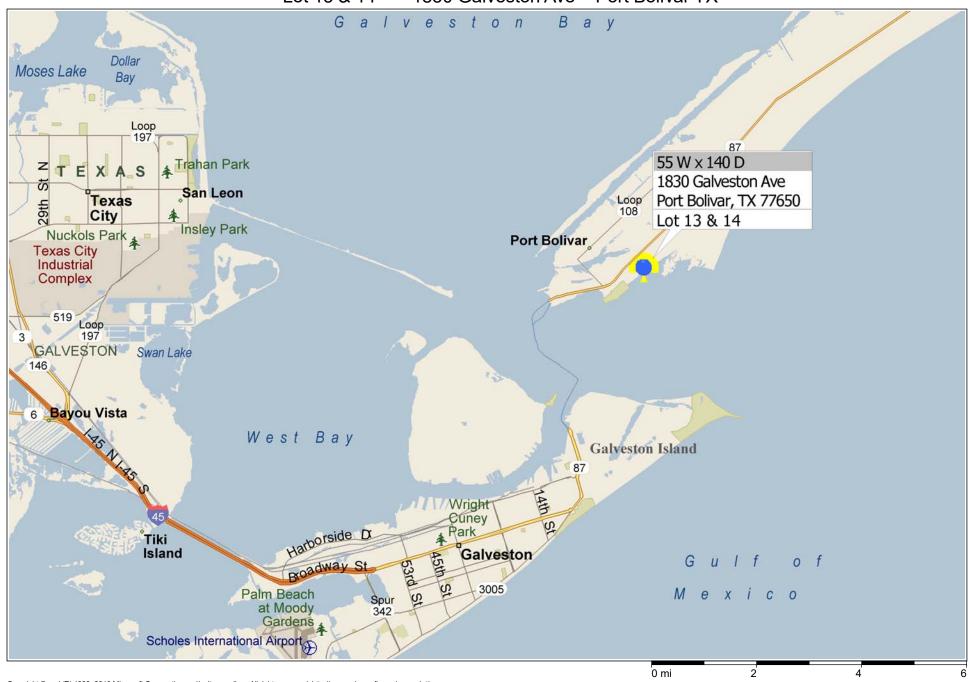

\*\*\* Lot 13 & 14 \*\*\* 1830 Galveston Ave ~ Port Bolivar TX

Copyright © and (P) 1988–2010 Microsoft Corporation and/or its suppliers. All rights reserved. http://www.microsoft.com/mappoint/
Certain mapping and direction data © 2010 NAVTEQ. All rights reserved. The Data for areas of Canada includes information taken with permission from Canadian authorities, including: © Her Majesty the Queen in Right of Canada, © Queen's Printer for Ontario. NAVTEQ and NAVTEQ ON BOARD are trademarks of NAVTEQ. © 2010 Tele Atlas North America, Inc. All rights reserved. Tele Atlas and Tele Atlas North America are trademarks of Tele Atlas, Inc. © 2010 by Applied Geographic Systems. All rights reserved.