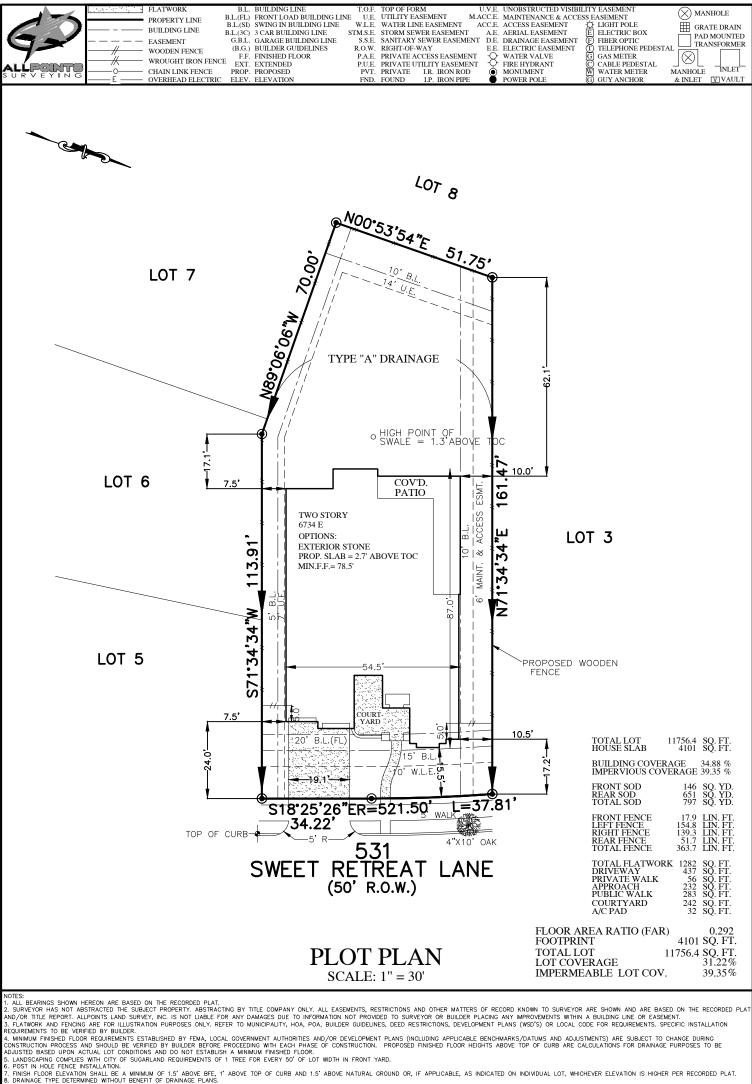

FLOOR ELEVATION SHALL BE A MINIMUM OF 1.5' ABOVE BFE, 1' ABOVE TOP OF CURB AND 1.5' ABOVE NATURAL GROUND OR, IF APPLICABLE, AS INDICATED ON INDIVIDUAL LOT, WHICHEVER ELEVATION IS HIGHER PER RECORDED PLAT. OR TOP OF THE DETERMINED WITHOUT BENEFIT OF DRAINAGE PLANS.
CHANGED TO FIT.

FOR:DARLING HOMES ADDRESS: 531 SWEET RETREAT LANE ALLPOINTS JOB#: DG203269 BY: NH GF: NH JOB: ARM

LOT 4, BLOCK 4, RETREAT AT IMPERIAL PLAT NO. 20180098, PLAT RECORDS, FORT BEND COUNTY, TEXAS

ISSUE DATE: 5/14/2020 ISSUE DATE: 3/4/2020 ISSUE DATE: 3/2/2020

taylor morrison Darling HOMESO

(X) MANHOLE

©2020, ALLPOINTS LAND SURVEY, INC. All Rights Reserved.

48157C0260L

EFFECTIVE DATE: 4/2/2014

FLOOD ZONE:X SHADED COMMUNITY PANEL:

LOMR:15-06-1008P DATE:9/13/2016

"THIS INFORMATION IS BASED ON GRAPHIC PLOTTING. WE DO NOT ASSUME RESPONSIBILITY FOR EXACT DETERMINATION"