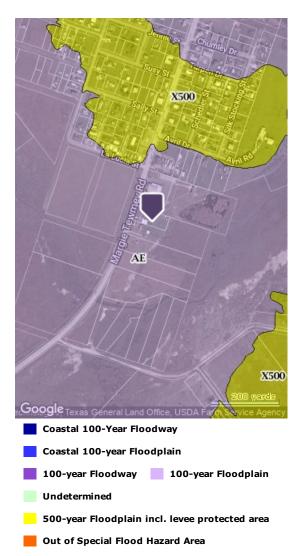

## Parcel Map

Flood Map

Flood Zone Code: Flood Zone Date: Flood Code Description:

10/16/2014 Special Flo Zone Ae-An Area Inundated By 100-Year Flooding

Flood Zone Panel: Special Flood Hazard Area (SFHA): In

48057C0225E

This map/report was produced using multiple sources. It is provided for informational purposes only. This map/report should not be relied upon by any third parties. It is not intended to satisfy any regulatory guidelines and should not be used for this or any other purpose.