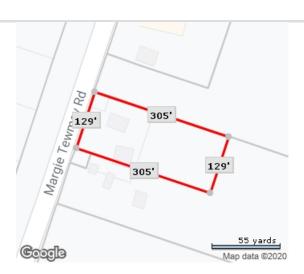

## **Tax Property 360 Property View**

## 472 Margie Tewmey Road, Port Lavaca, TX 77979-5835 Calhoun County

## Parcel Map







Flood Map

Flood Zone Code: Flood Zone Date: Flood Code Description:

10/16/2014 Special Flo Zone Ae-An Area Inundated By 100-Year Flooding

Flood Zone Panel: Special Flood Hazard Area (SFHA): In

48057C0225E



This map/report was produced using multiple sources. It is provided for informational purposes only. This map/report should not be relied upon by any third parties. It is not intended to satisfy any regulatory guidelines and should not be used for this or any other purpose.