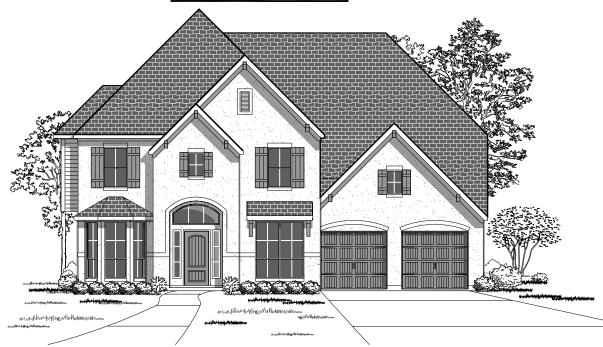

# **DESIGNS**

# Design 3593W

This home contains approximately 3,593 square feet.\*



\*See Page 3 for Details and Disclaimers. © Perry Homes, LLC 2018

10/23/2018 (60' CL) Perry Homes





### Design 3593W E-1



## Design 3593W E-2



**Design 3593W E-70** 

\*See Page 3 for Details and Disclaimers. © Perry Homes, LLC 2018

10/23/2018 (60' CL)





#### **Design 3593W E-100**



### **Design 3593W E-31**



#### **Design 3593W E-71**

#### Includes Stucco Front

This design, as originally designed and prior to any changes you make, is estimated to yield approximately the number of square feet shown on page 1. All dimensions are approximate. Square footage may vary based on as-built dimensions, configurations, plan options and/or the method of calculation. Designs are not-to-scale, and are conceptual illustrations that may differ from construction plans or completed improvements. A design may depict features not available on all homesites or in all communities. Perry Homes reserves the right to make changes in plans and specifications, and to substitute material of similar quality. Prices, terms, promotions, plans, dimensions, features, options, amenities, applications, and availability of h