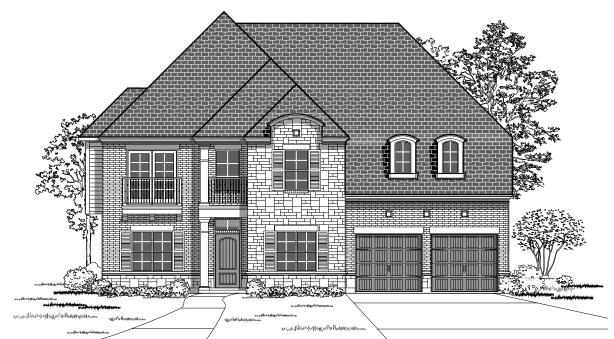

# **DESIGNS**

# Design 3593W

This home contains approximately 3,593 square feet.\*



\*See Page 3 for Details and Disclaimers. © Perry Homes, LLC 2018

10/23/2018 (60' CL) Perry Homes





### Design 3593W E-1



## Design 3593W E-2



**Design 3593W E-70** 

\*See Page 3 for Details and Disclaimers. © Perry Homes, LLC 2018

10/23/2018 (60' CL)





#### **Design 3593W E-100**



### **Design 3593W E-31**



#### **Design 3593W E-71**

#### Includes Stucco Front

This design, as originally designed and prior to any changes you make, is estimated to yield approximately the number of square feet shown on page 1. All dimensions are approximate. Square footage may vary based on as-built dimensions, configurations, plan options and/or the method of calculation. Designs are not-to-scale, and are conceptual illustrations that may differ from construction plans or completed improvements. A design may depict features not available on all homesites or in all communities. Perry Homes reserves the right to make changes in plans and specifications, and to substitute material of similar quality. Prices, terms, promotions, plans, dimensions, featu