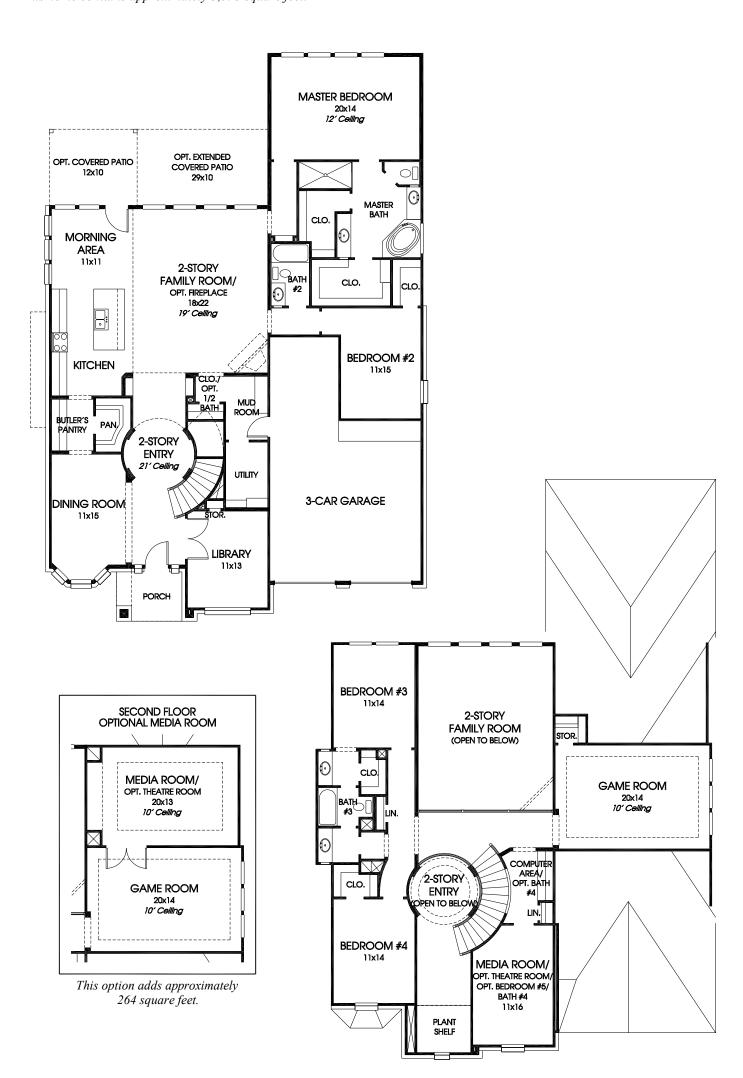

# Design 3593W

This home contains approximately 3,593 square feet.\*

\*See Page 3 for Details and Disclaimers. © Perry Homes, LLC 2018

10/23/2018 (60' CL) Perry Homes