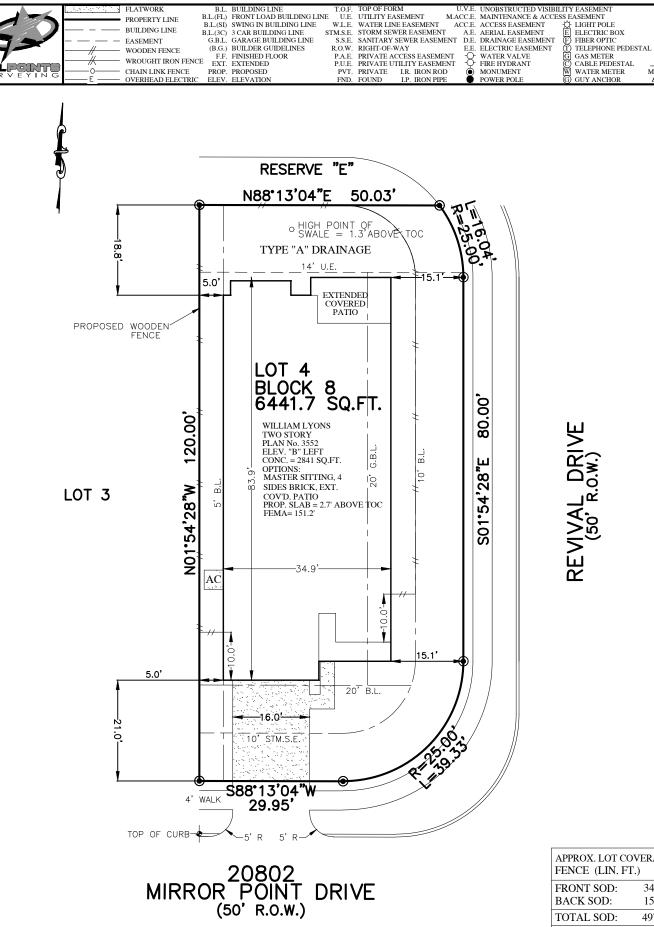

BUILDING LINE

REVIVAL DRIVE (50' R.O.W.)

(X) MANHOLE ∰ GRATE DRAIN

 $\overline{\otimes}$ 

MANHOLE

& INLET

PAD MOUNTED TRANSFORMER

▼ VAULT

APPROX. LOT COVERAGE: 49.89% FENCE (LIN. FT.) 218.5 346 SQ. YD. 151 SQ. YD. FRONT SOD: BACK SOD: 497 SQ. YD. TOTAL SOD: CONC. PATIO 0 SQ. FT. PRIVATE WALK 37 SQ. FT. PUBLIC WALK 622 SQ. FT. DRIVEWAY 336 SQ. FT. IN-TURN 196 SQ. FT. TOTAL PAVING: 1191 SQ. FT.

OTES:
ALL BEARINGS SHOWN HEREON ARE BASED ON THE RECORDED PLAT.
SURVEYOR HAS NOT ABSTRACTED THE SUBJECT PROPERTY. ABSTRACTING BY TITLE COMPANY ONLY. ALL EASEMENTS, RESTRICTIONS AND OTHER MATTERS OF RECORD KNOWN TO SURVEYOR ARE SHOWN AND ARE BASED ON THE RECORDED PLAT
ND/OR TITLE REPORT. ALLPOINTS LAND SURVEY, INC. IS NOT LIABLE FOR ANY DAMAGES DUE TO INFORMATION NOT PROVIDED TO SURVEYOR OR BUILDER PLACING ANY IMPROVEMENTS WITHIN A BUILDING LINE OR EASEMENT.
FLATWORK AND FENCING ARE FOR ILLUSTRATION PURPOSES ONLY. REFER TO MUNICIPALITY, HOA, POA, BUILDER GUIDELINES, DEED RESTRICTIONS, DEVELOPMENT PLANS (WSD'S) OR LOCAL CODE FOR REQUIREMENTS. SPECIFIC INSTALLATION
FOURIEWENTS TO BE VERIFIED BY BUILDER.
MINIMUM FINISHED FLOOR REQUIREMENTS ESTABLISHED BY FEMA, LOCAL GOVERNMENT AUTHORITIES AND/OR DEVELOPMENT PLANS (INCLUDING APPLICABLE BENCHMARKS/DATUMS AND ADJUSTMENTS) ARE SUBJECT TO CHANGE DURING
ONSTRUCTION PROCESS AND SHOULD BE VERIFIED BY BUILDER BEFORE PROCEEDING WITH EACH PHASE OF CONSTRUCTION. PROPOSED FINISHED FLOOR HEIGHTS ABOVE TOP OF CURB ARE CALCULATIONS FOR DRAINAGE PURPOSES TO BE
DUISTED BASED UPON ACTUAL LOT CONDITIONS AND DO NOT ESTABLISH A MINIMUM FINISHED FLOOR.

DRAINAGE TYPE DETERMINED WITHOUT BENEFIT OF DRAINAGE PLANS.

PLOT PLAN

SCALE: 1'' = 20'

FOR: WILLIAM LYONS

ADDRESS: 20802 MIRROR POINT DRIVE ALLPOINTS JOB#: WL196045 BY: NH G.F.:

JOB:

FLOOD ZONE:AE

COMMUNITY PANEL:

48201C0415N

EFFECTIVE DATE: 11/15/2019

LOMR: DATE:

"THIS INFORMATION IS BASED ON GRAPHIC PLOTTING. WE DO NOT ASSUME RESPONSIBILITY FOR EXACT DETERMINATION"

LOT 4, BLOCK 8,
BRIDGE CREEK, SECTION 1,
DDE No. \_\_\_\_\_, MAP RECORDS,
HARRIS COUNTY, TEXAS FILM CODE No.

©2019, ALLPOINTS LAND SURVEY, INC All Rights Reserved.

ISSUE DATE: 11/27/2019