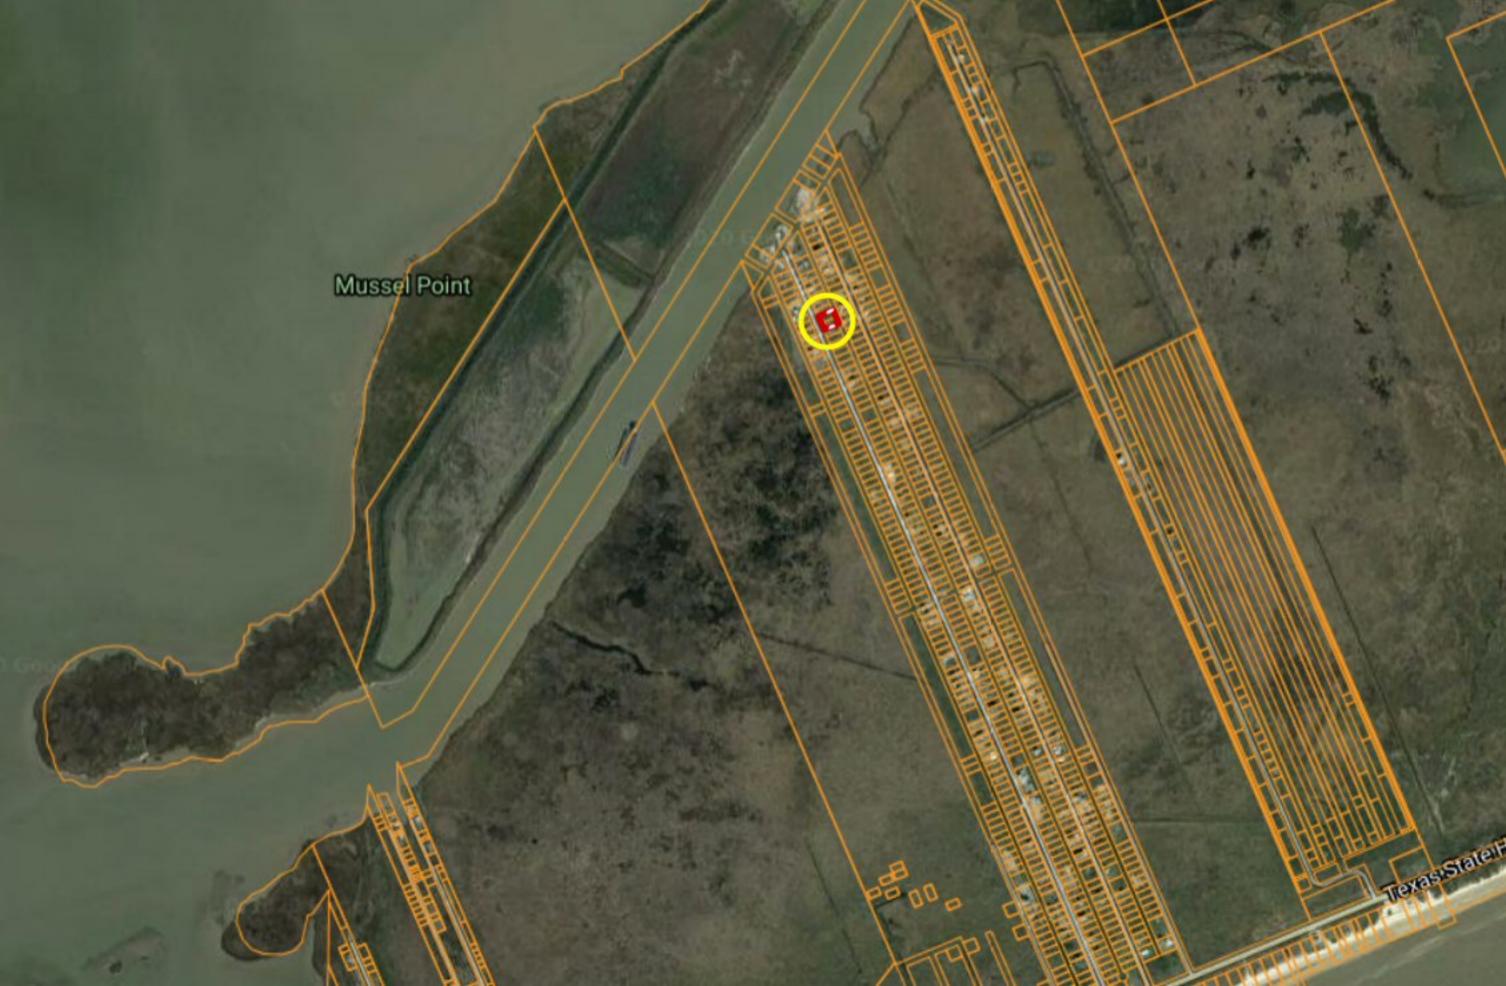

## \*\*\* WATERFRONT \*\*\* Lot 304 & 305 Van Sant ~ Canal City



Copyright © and (P) 1988–2010 Microsoft Corporation and/or its suppliers. All rights reserved. http://www.microsoft.com/mappoint/ Certain mapping and direction data © 2010 NAVTEQ. All rights reserved. The Data for areas of Canada includes information taken with permission from Canadian authorities, including: © Her Majesty the Queen in Right of Canada, © Queen's Printer for Ontario. NAVTEQ and NAVTEQ ON BOARD are trademarks of NAVTEQ. © 2010 Tele Atlas North America, Inc. All rights reserved. Tele Atlas and Tele Atlas North America are trademarks of Tele Atlas, Inc. © 2010 by Applied Geographic Systems. All rights reserved.





0 Google

2020 Google

2020 Google



Lot 304-305 approx location

VanSaut