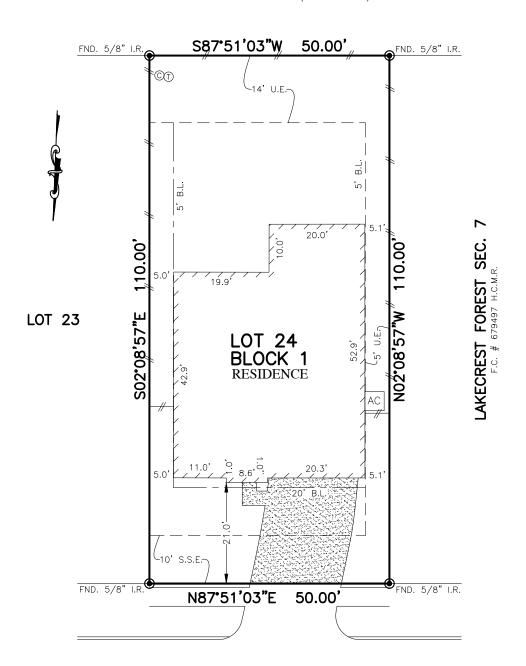

# PLAT OF SURVEY

FLOOD MAP: THIS PROPERTY LIES IN ZONE "X"
AS DEPICTED ON COMMUNITY PANEL
NO. 48201C0595L EFFECTIVE DATE: 6-18-2007
"THIS INFORMATION IS BASED ON GRAPHIC PLOTTING.
WE DO NOT ASSUME RESPONSIBILITY FOR EXACT
DETERMINATION"

FOR: \*\* ADDRESS: 24639 LAKECREST PINE TRAIL ALLPOINTS JOB #: AH135972DA G.F.: 15201730

LOT 24, BLOCK 1, LAKECREST FOREST, SECTION 6, FILM CODE NO. 675614, MAP RECORDS, HARRIS COUNTY, TEXAS

I HEREBY CERTIFY THAT THIS PLAT REPRESENTS THE RESULTS OF A SURVEY MADE ON THE GROUND, ON THE 18TH DAY OF OCTOBER, 2017.