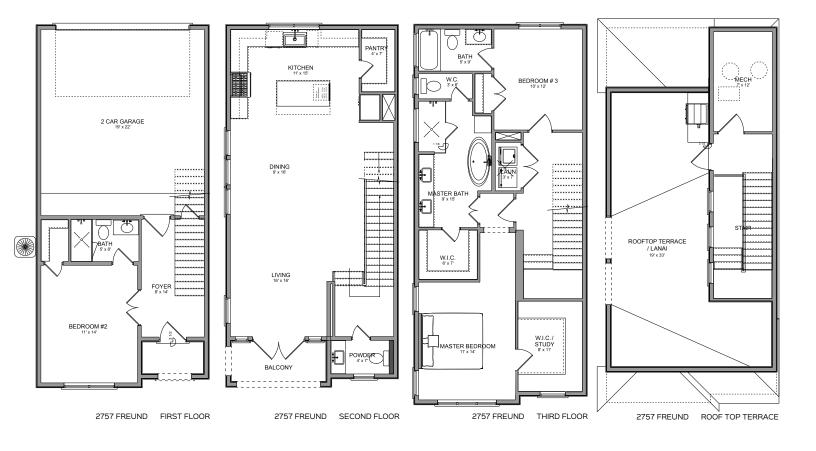

4-story, 3 bedrooms, 3 1/2 baths, 2-car garage, Huge Rooftop Terrace, 2218 sq ft living space & 500+ sq ft exterior space

No guarantee is made that the features, amenities, layouts, views, materials and facilities depicted by photos, renderings and/or sketches or otherwise described herein will be provided, or, if provided, will be of the same type, size or nature as depicted or described, and you shall not rely on the information contained herein. Renderings, photos and sketches may be inaccurate. The Developer may make modifications and changes to the project and information provided herein without notice.