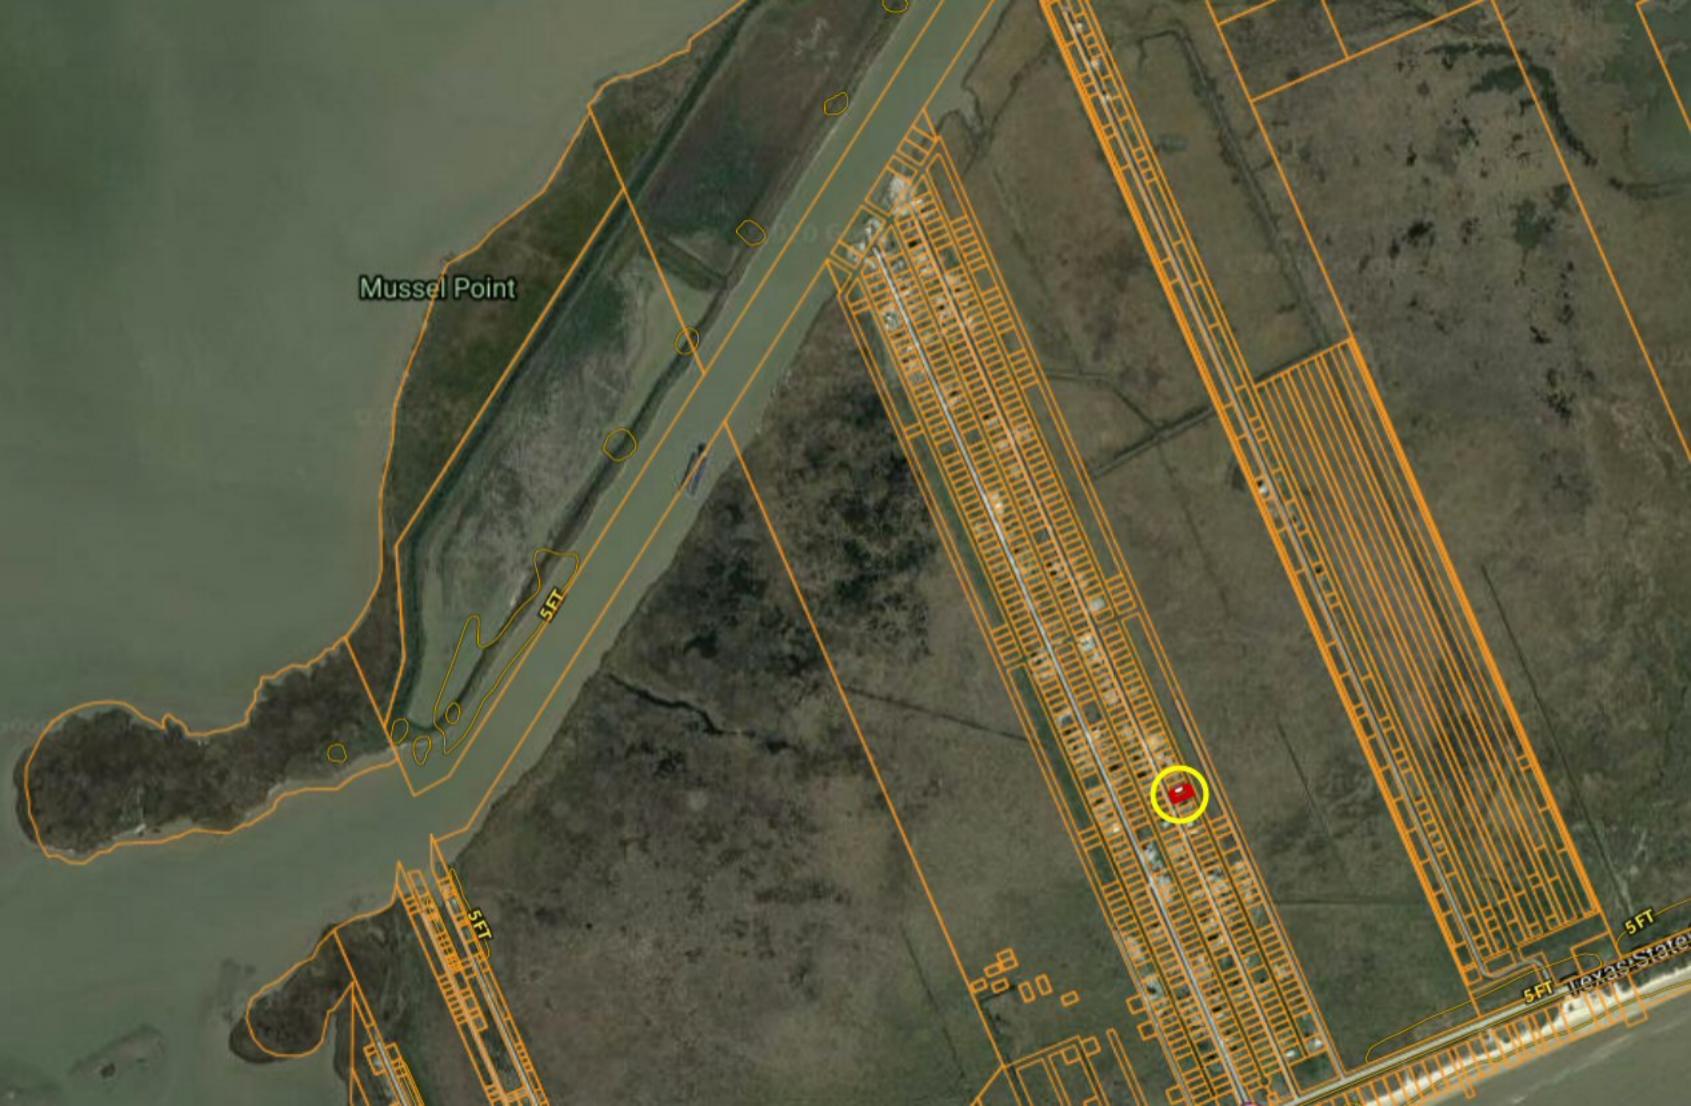

## \*\*\* WATERFRONT \*\*\* Lot 459 Mabry ~ Canal City



Copyright © and (P) 1988–2010 Microsoft Corporation and/or its suppliers. All rights reserved. http://www.microsoft.com/mappoint/ Certain mapping and direction data © 2010 NAVTEQ. All rights reserved. The Data for areas of Canada includes information taken with permission from Canadian authorities, including: © Her Majesty the Queen in Right of Canada, © Queen's Printer for Ontario. NAVTEQ and NAVTEQ ON BOARD are trademarks of NAVTEQ. © 2010 Tele Atlas North America, Inc. All rights reserved. Tele Atlas and Tele Atlas North America are trademarks of Tele Atlas, Inc. © 2010 by Applied Geographic Systems. All rights reserved.





VANZANTRD

VANZANTRD

Lot 459 approx location

MABRYRD