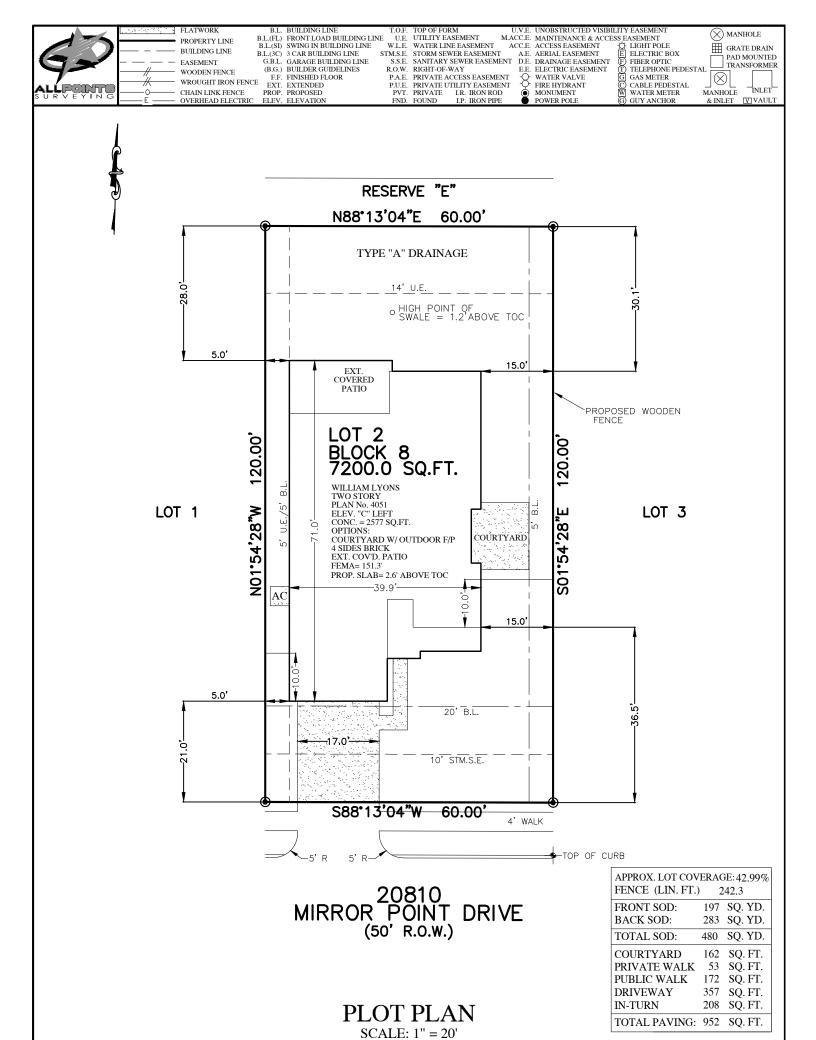

NOTES:

ALL BEARINGS SHOWN HEREON ARE BASED ON THE RECORDED PLAT.

SURVEYOR HAS NOT ABSTRACTED THE SUBJECT PROPERTY. ABSTRACTING BY TITLE COMPANY ONLY. ALL EASEMENTS, RESTRICTIONS AND OTHER MATTERS OF RECORD KNOWN TO SURVEYOR ARE SHOWN AND ARE BASED ON THE RECORDED PLAT AND/OR TITLE REPORT. ALLPOINTS LAND SURVEY, INC. IS NOT LIABLE FOR ANY DAMAGES DUE TO INFORMATION NOT PROVIDED TO SURVEYOR OR BUILDER PLACING ANY IMPROVEMENTS WITHIN A BUILDING LINE OR EASEMENT.

S. FLATWORK AND FERIORIG ARE FOR ILLUSTRATION PURPOSES ONLY. REFER TO MUNICIPALITY, HOA, POA, BUILDER GUIDELINES, DEED RESTRICTIONS OR LOCAL CODE FOR REQUIREMENTS. SPECIFIC INSTALLATION REQUIREMENTS TO BE VERIFIED BY BUILDER.

BY DRAINAGE TYPE DETERMINED WITHOUT BENEFIT OF DRAINAGE PLANS.

ADDRESS: 20810 MIRROR POINT DRIVE ALLPOINTS JOB#: WL195457 BY: NH GF: NH JOB: FLOOD ZONE:AE COMMUNITY PANEL: 48201C0415N EFFECTIVE DATE: 11/15/2019 DATE: LOMR: "THIS INFORMATION IS BASED ON GRAPHIC PLOTTING. WE DO NOT ASSUME RESPONSIBILITY FOR EXACT DETERMINATION"

FOR: WILLIAM LYONS

LOT 2, BLOCK 8,
BRIDGE CREEK, SECTION 1,
DDE No. \_\_\_\_\_, MAP RECORDS,
HARRIS COUNTY, TEXAS FILM CODE No.

©2019, ALLPOINTS LAND SURVEY, INC All Rights Reserved.