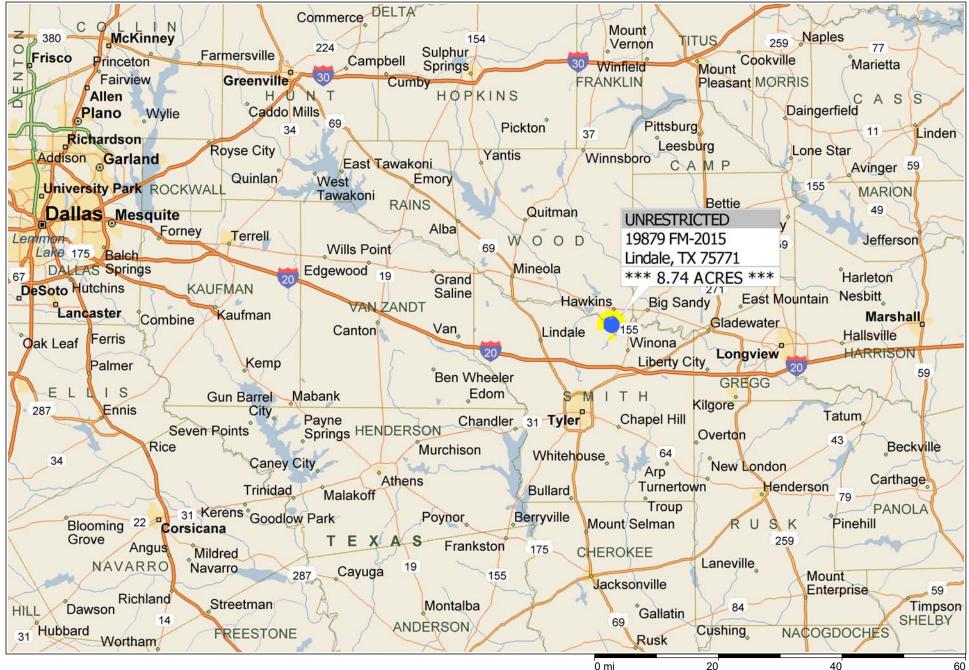

## \*\*\* UNRESTRICTED 8.74 ACRES \*\*\* 19879 FM 2015 ~ Lindale TX

Copyright © and (P) 1988–2010 Microsoft Corporation and/or its suppliers. All rights reserved. http://www.microsoft.com/mappoint/

Certain mapping and direction data © 2010 NAVTEQ. All rights reserved. The Data for areas of Canada includes information taken with permission from Canadian authorities, including: © Her Majesty the Queen in Right of Canada, © Queen's Printer for Ontario. NAVTEQ and NAVTEQ ON BOARD are trademarks of NAVTEQ. © 2010 Tele Atlas North America, Inc. All rights reserved. Tele Atlas and Tele Atlas North America are trademarks of Tele Atlas, inc. © 2010 by Applied Geographic Systems. All rights reserved.