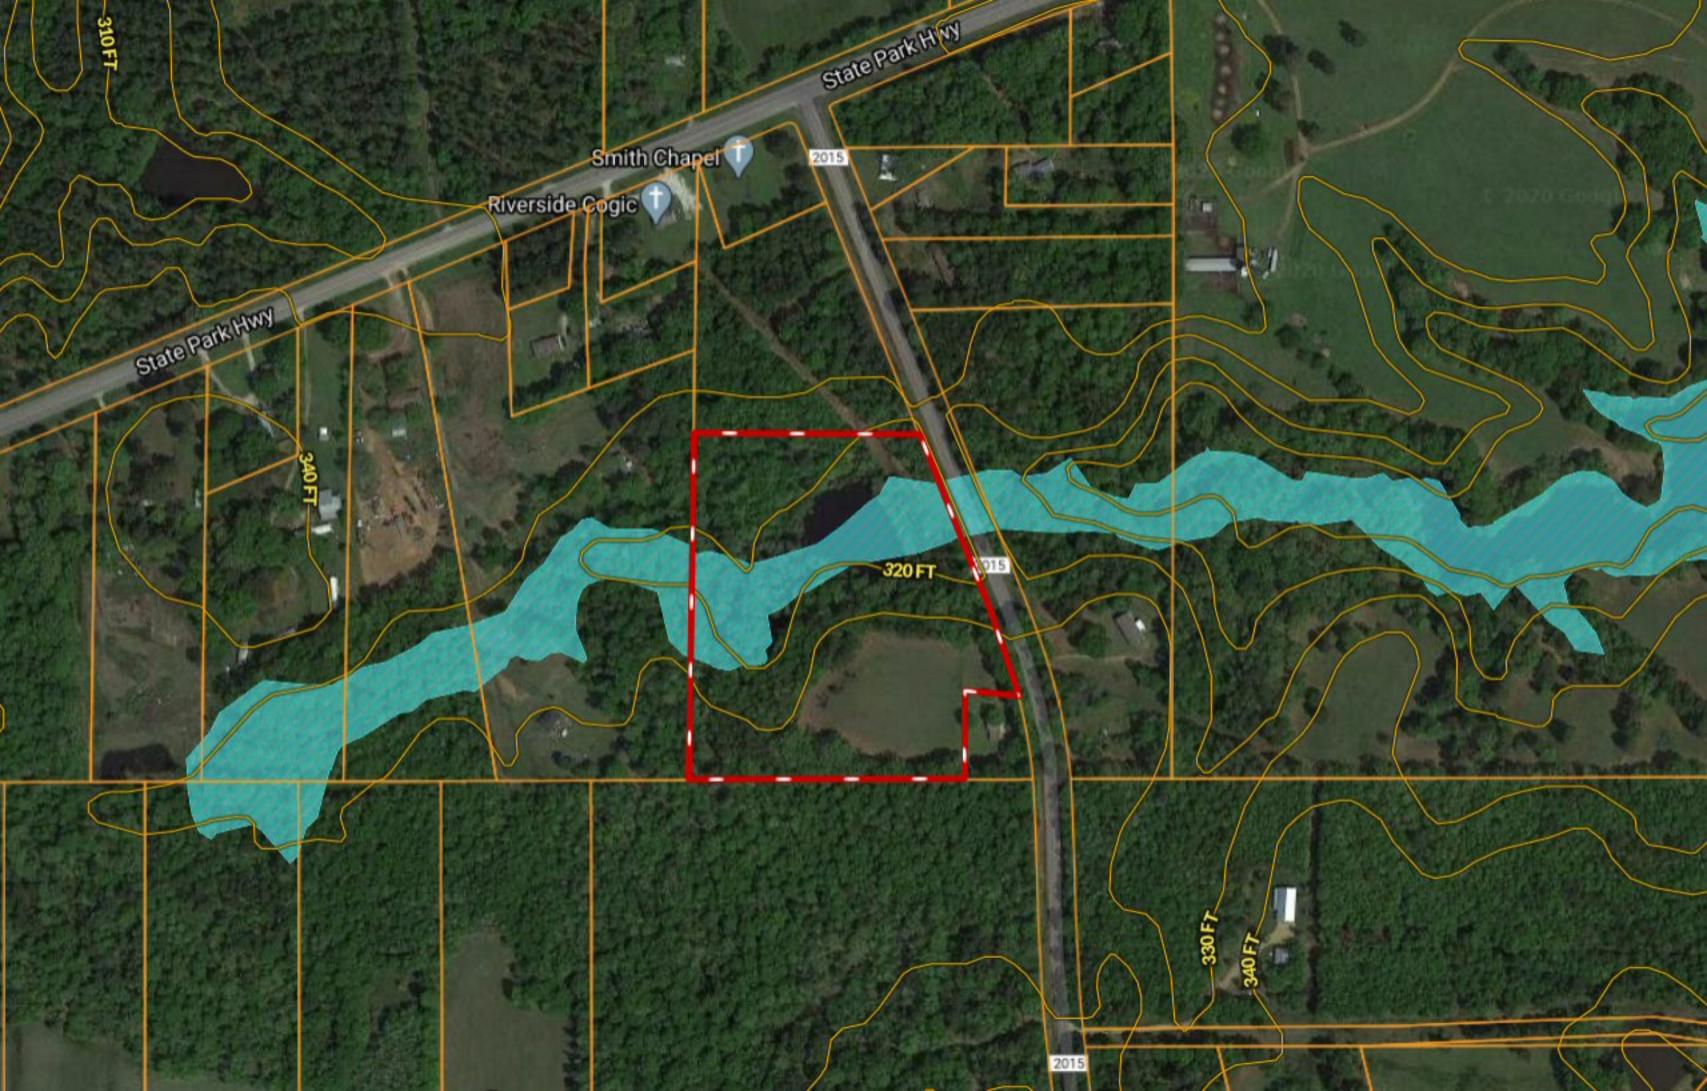

## \*\*\* UNRESTRICTED 8.74 ACRES \*\*\* 19879 FM 2015 ~ Lindale TX

Copyright © and (P) 1988–2010 Microsoft Corporation and/or its suppliers. All rights reserved. http://www.microsoft.com/mappoint/

Certain mapping and direction data © 2010 NAVTEQ. All rights reserved. The Data for areas of Canada includes information taken with permission from Canadian authorities, including: © Her Majesty the Queen in Right of Canada, © Queen's Printer for Ontario. NAVTEQ and NAVTEQ ON BOARD are trademarks of NAVTEQ. © 2010 Tele Atlas North America, Inc. All rights reserved. Tele Atlas and Tele Atlas North America are trademarks of Tele Atlas, inc. © 2010 by Applied Geographic Systems. All rights reserved.