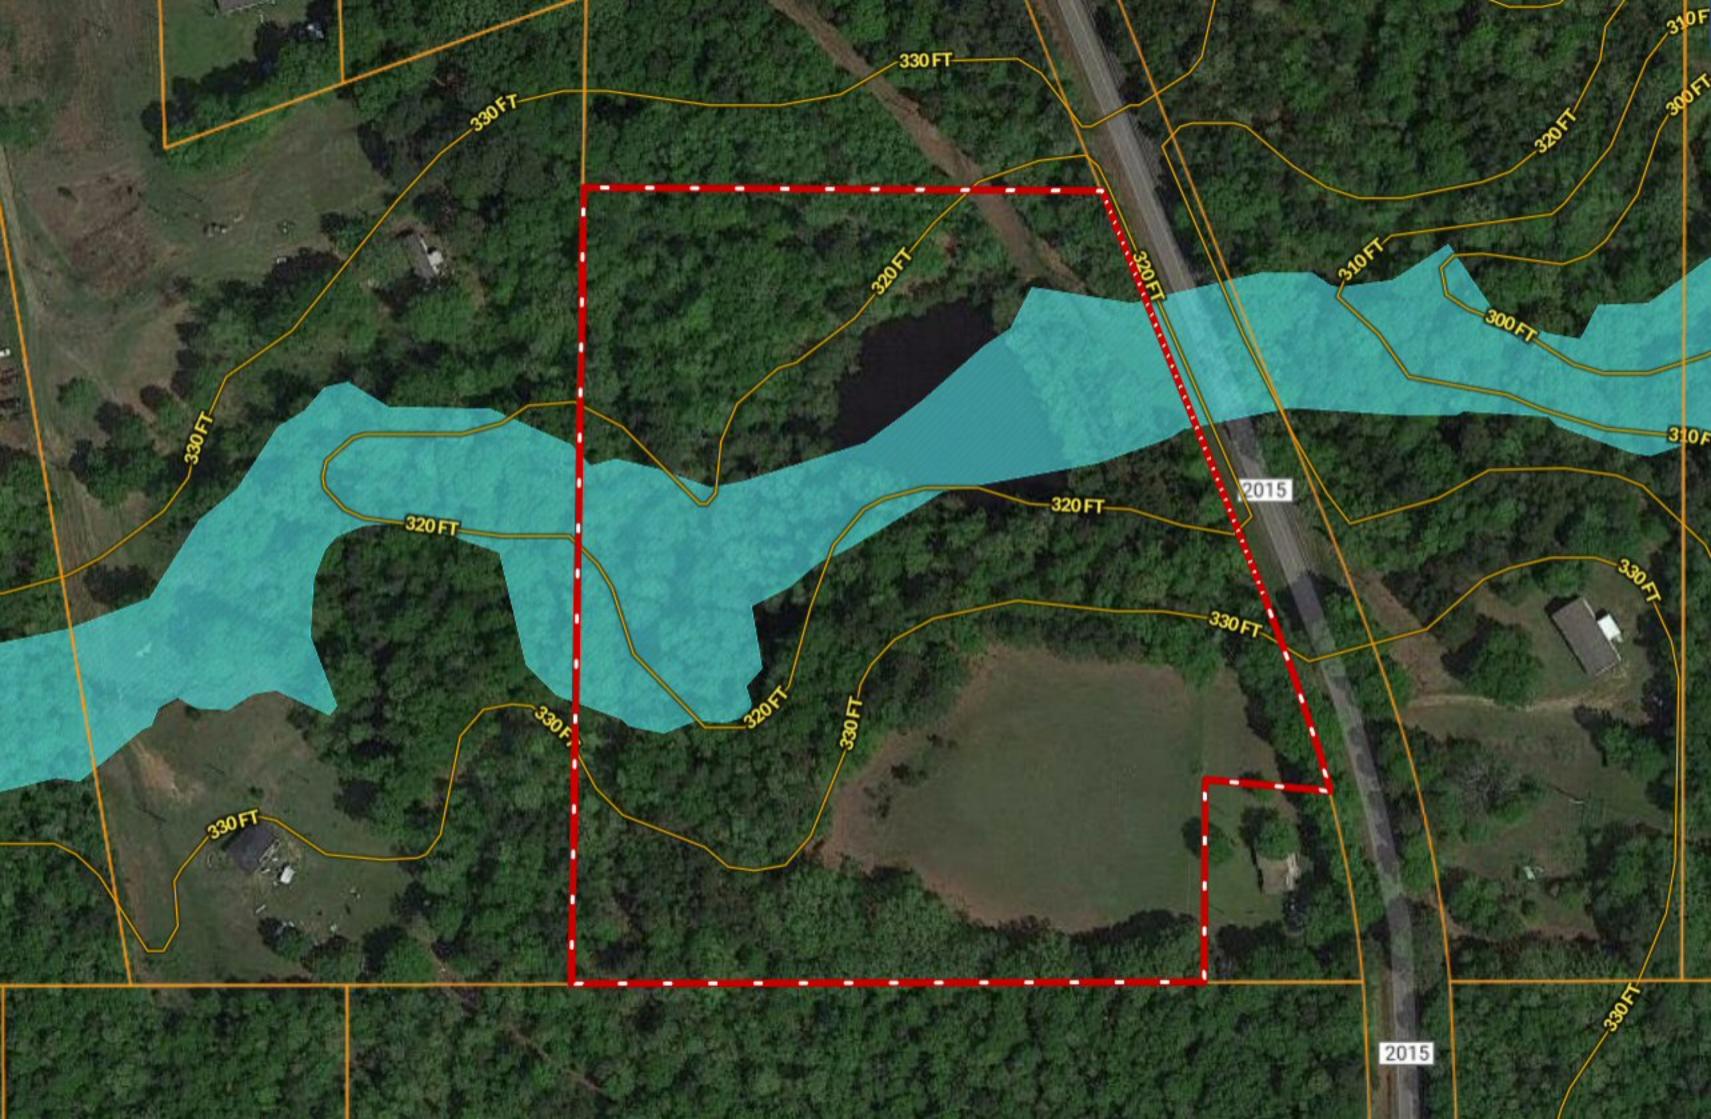

## \*\*\* UNRESTRICTED 8.74 ACRES \*\*\* 19879 FM 2015 ~ Lindale TX

Copyright © and (P) 1988–2010 Microsoft Corporation and/or its suppliers. All rights reserved. http://www.microsoft.com/mappoint/

Certain mapping and direction data © 2010 NAVTEQ. All rights reserved. The Data for areas of Canada includes information taken with permission from Canadian authorities, including: © Her Majesty the Queen in Right of Canada, © Queen's Printer for Ontario. NAVTEQ and NAVTEQ ON BOARD are trademarks of NAVTEQ. © 2010 Tele Atlas North America, Inc. All rights reserved. Tele Atlas and Tele Atlas North America are trademarks of Tele Atlas, inc. © 2010 by Applied Geographic Systems. All rights reserved.