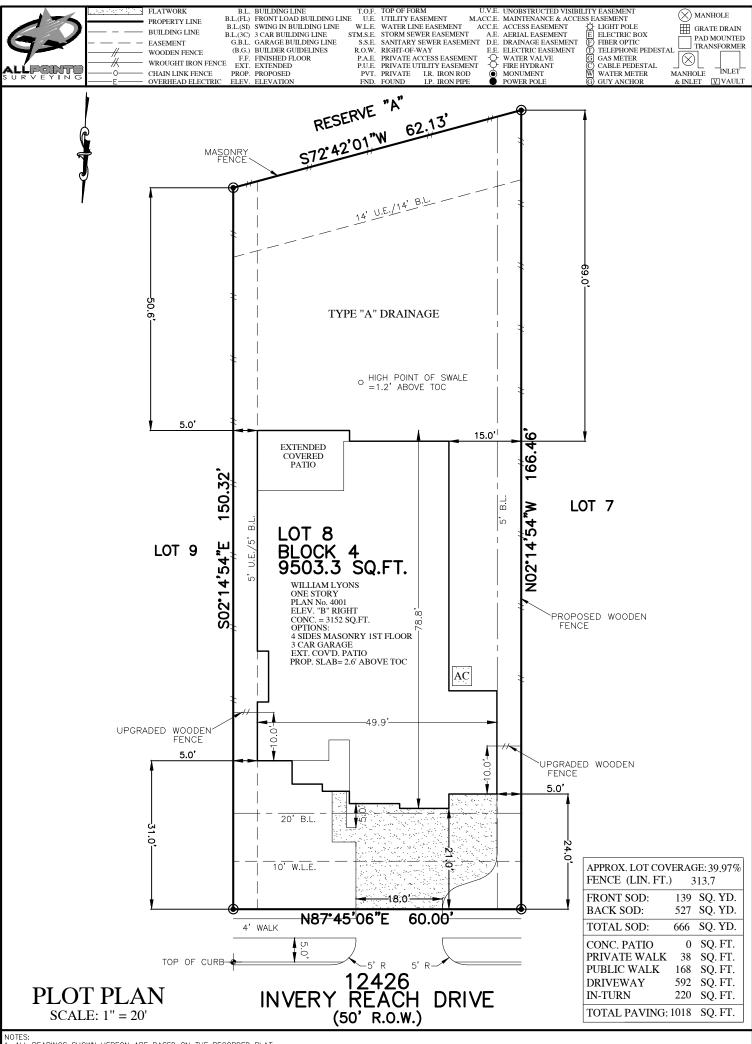

FOR: WILLIAM LYONS ADDRESS: 12426 INVERY REACH DRIVE ALLPOINTS JOB#: WL188412 BY: NH ARM GF:

JOB: NH

FLOOD ZONE:X COMMUNITY PANEL: 48201C0505M EFFECTIVE DATE: 6/9/2014 LOMR: DATE:

"THIS INFORMATION IS BASED ON GRAPHIC PLOTTING. WE DO NOT ASSUME RESPONSIBILITY FOR EXACT DETERMINATION"

LOT 8, BLOCK 4, BALMORAL, SECTION 15, FILM CODE No. 688283, MAP RECORDS, HARRIS COUNTY, TEXAS

ISSUE DATE: 9/26/2019 ISSUE DATE: 9/18/2019 ISSUE DATE: 8/19/2019

©2019, ALLPOINTS LAND SURVEY, INC. All Rights Reserved.