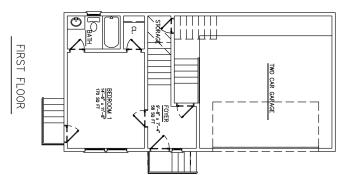

# Floor Plan

HOMEFRONT BUILDERS HOUSTON LLC.
1505 W23RD ST

THIRD FLOOR

SECOND FLOOR