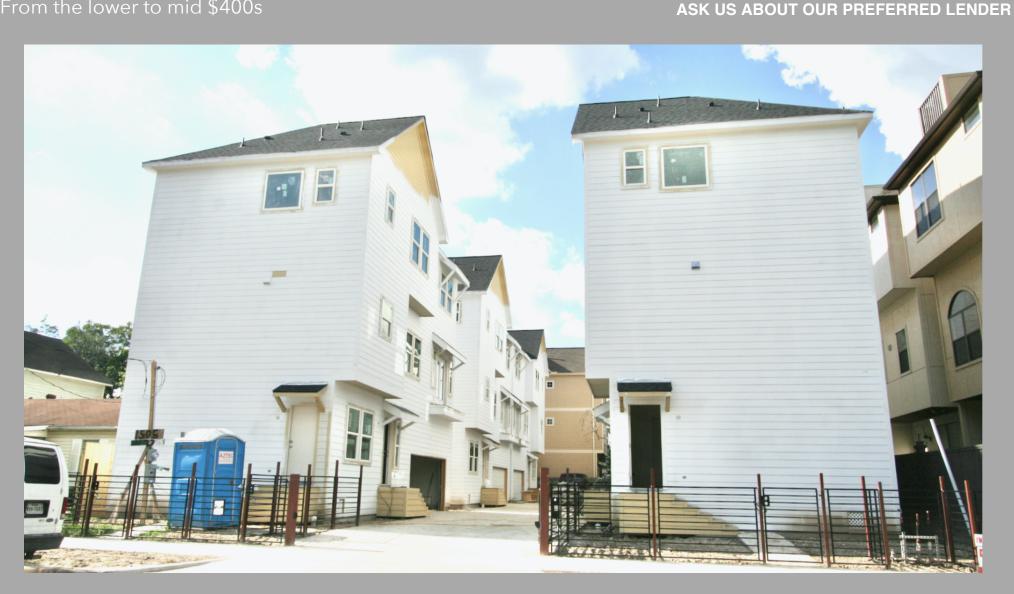

# 1505 West 23th Street

From the lower to mid \$400s

HARDWOOD FLOORING THROUGHOUT! **ESTIMATED COMPLETION JULY 2020 CHOICE OF FINISHES STILL AVAILABLE!** 

Homefront Enclave is another gorgeous new community built with pride by HomeFront Builders. This community situated on one of Shady Acres widest streets and surrounded by beautiful neighboring homes. Featuring spacious open floorpans and yard spaces, these homes are appointed with fine finishes, hardwood floors throughout, and many energy efficient features. Staying home will feel so good!

## Property Features:

- Boutique gated community with 6 homes by Homefront Builders
- 3 Bedrooms and 3.5 baths
- 3 Stories
- 2 Car garage
- 2060 sq.'
- 2569 sq.' Total covered space
- Spacious open layout
- Nice backyard or front yard (4 units)
- Sprinkler System
- Balcony off living room
- Hardy siding
- 30 year asphalt shingle roofing