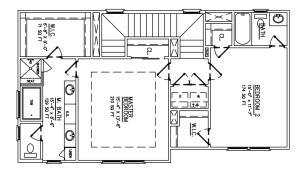

# Floor Plan

HOMEFRONT BUILDERS HOUSTON LLC.
1505 W23RD ST

THIRD FLOOR

SECOND FLOOR