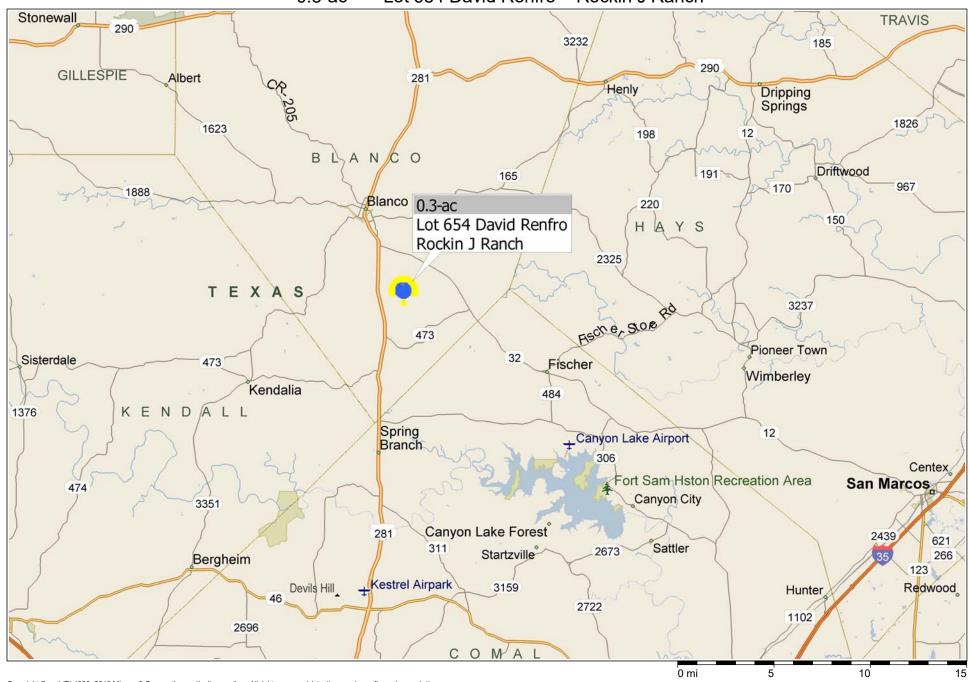

\*\*\* 0.3-ac \*\*\* Lot 654 David Renfro ~ Rockin J Ranch

Copyright © and (P) 1988–2010 Microsoft Corporation and/or its suppliers. All rights reserved. http://www.microsoft.com/mappoint/
Certain mapping and direction data © 2010 NAVTEQ. All rights reserved. The Data for areas of Canada includes information taken with permission from Canadian authorities, including: © Her Majesty the Queen in Right of Canada, © Queen's Printer for Ontario. NAVTEQ and NAVTEQ ON BOARD are trademarks of NAVTEQ. © 2010 Tele Atlas North America, inc. All rights reserved. Tele Atlas and Tele Atlas North America are trademarks of Tele Atlas, Inc. © 2010 by Applied Geographic Systems. All rights reserved.