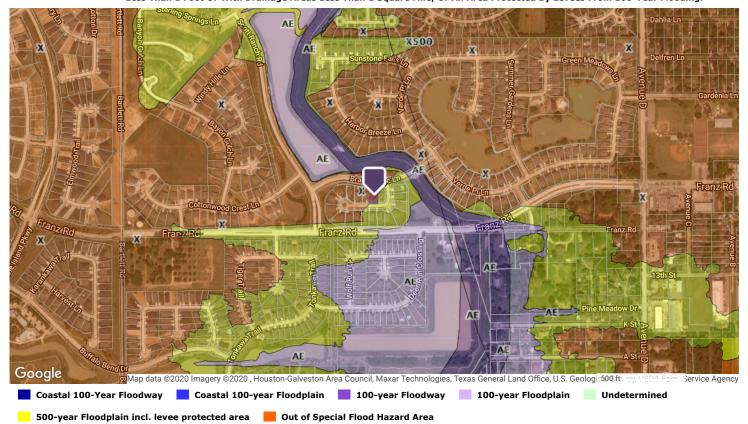

## 6322 Asbury Brook Court, Katy, Texas 77493-2831 Waller County

Flood Map

Flood Zone Code: X500 Special Flood Hazard Area (SFHA): Out Yes (X,AE,X500) KATY 02/18/2009 48473C0375E Within 250 Feet of Multiple Flood Zone: Flood Community Name: Flood Zone Date: Flood Zone Panel:

Zone X (500-Year)-An Area Inundated By 500-Year Flooding; An Area Inundated By 100-Year Flooding With Average Depths Of Less Than 1 Foot Or With Drainage Areas Less Than 1 Square Mile; Or An Area Protected By Levees From 100-Year Flooding. Flood Code Description: