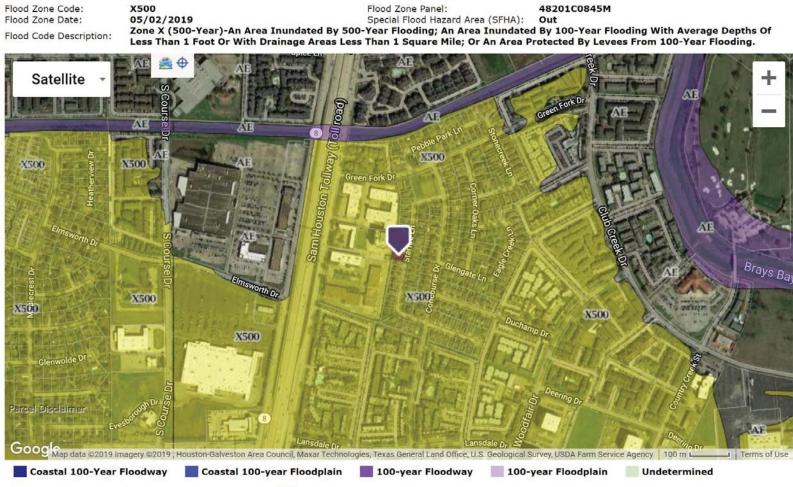

FLOOD INFORMATION

THIS TRACT DOES NOT APPEAR TO LE

Processed By: Progressive Flood Insurance Processing P.O. Box 33018 St. Petersburg, FL 33733-8018 866-511-0793

500-year Floodplain incl. levee protected area Out of Special Flood Hazard Area