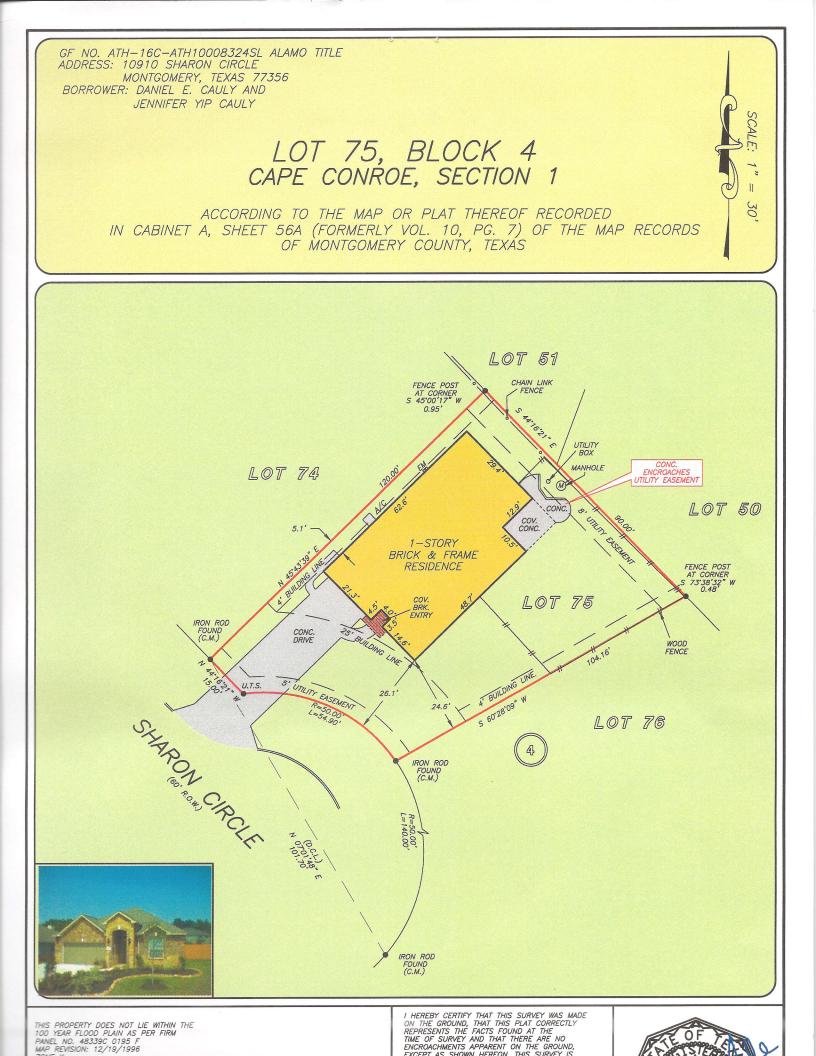

## T-47 RESIDENTIAL REAL PROPERTY AFFIDAVIT (MAY BE MODIFIED AS APPROPRIATE FOR COMMERCIAL TRANSACTIONS)

| Date:                                                             | GF No |  |  |  |
|-------------------------------------------------------------------|-------|--|--|--|
| Name of Affiant(s):Denise Ivey                                    |       |  |  |  |
| Address of Affiant:10910 Sharon Cir, Montgomery, TX 77356         |       |  |  |  |
| Description of Property:10910 Sharon Circle, Montgomery, TX 77356 |       |  |  |  |
| County Montgomery County                                          | Texas |  |  |  |