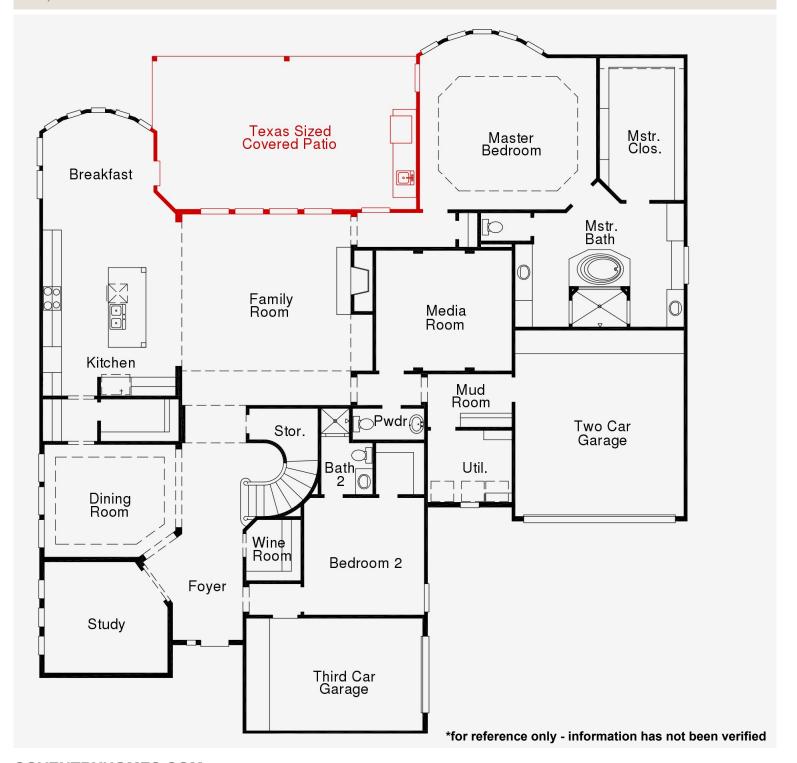

## **COVENTRY**

DESIGN 8310

4,898 SQ. FT. :: 2 FLOORS :: 5 BED :: 4.5 BATH :: 3 GARAGE

**FIRST FLOOR** 

## **COVENTRYHOMES.COM**

This floor plan insert is a general illustration of the overall room layout and floor plan design. Elevation renderings are an artist's interpretation and some may be shown with optional stone, stucco and or front porches. Some elements shown may not be standard in all communities. Architectural details may vary from the rendering. Additional Elevations may be available, however not all elevations and floor plans may be offered in all communities. Please review the Feature Sheet in the Community of purchase for specific features included in this floor plan design. Ask your Sales Counselor for more details prior to purchase.