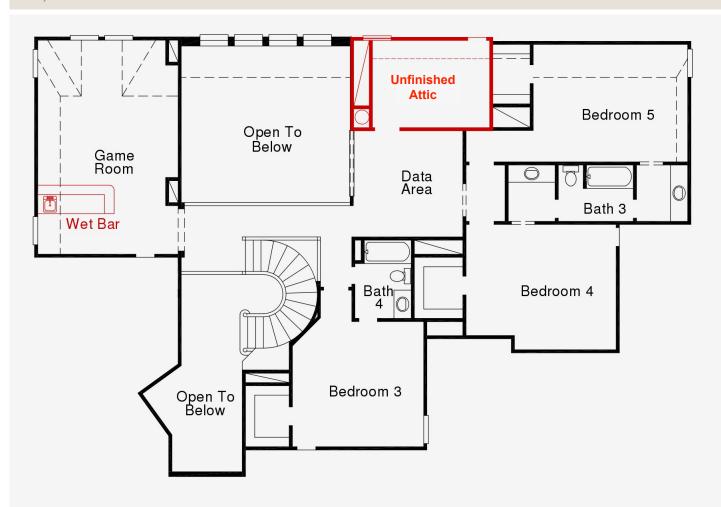

## **COVENTRY**

DESIGN 8310

4,898 SQ. FT. :: 2 FLOORS :: 5 BED :: 4.5 BATH :: 3 GARAGE

**SECOND FLOOR** 

\*for reference only - information has not been verified