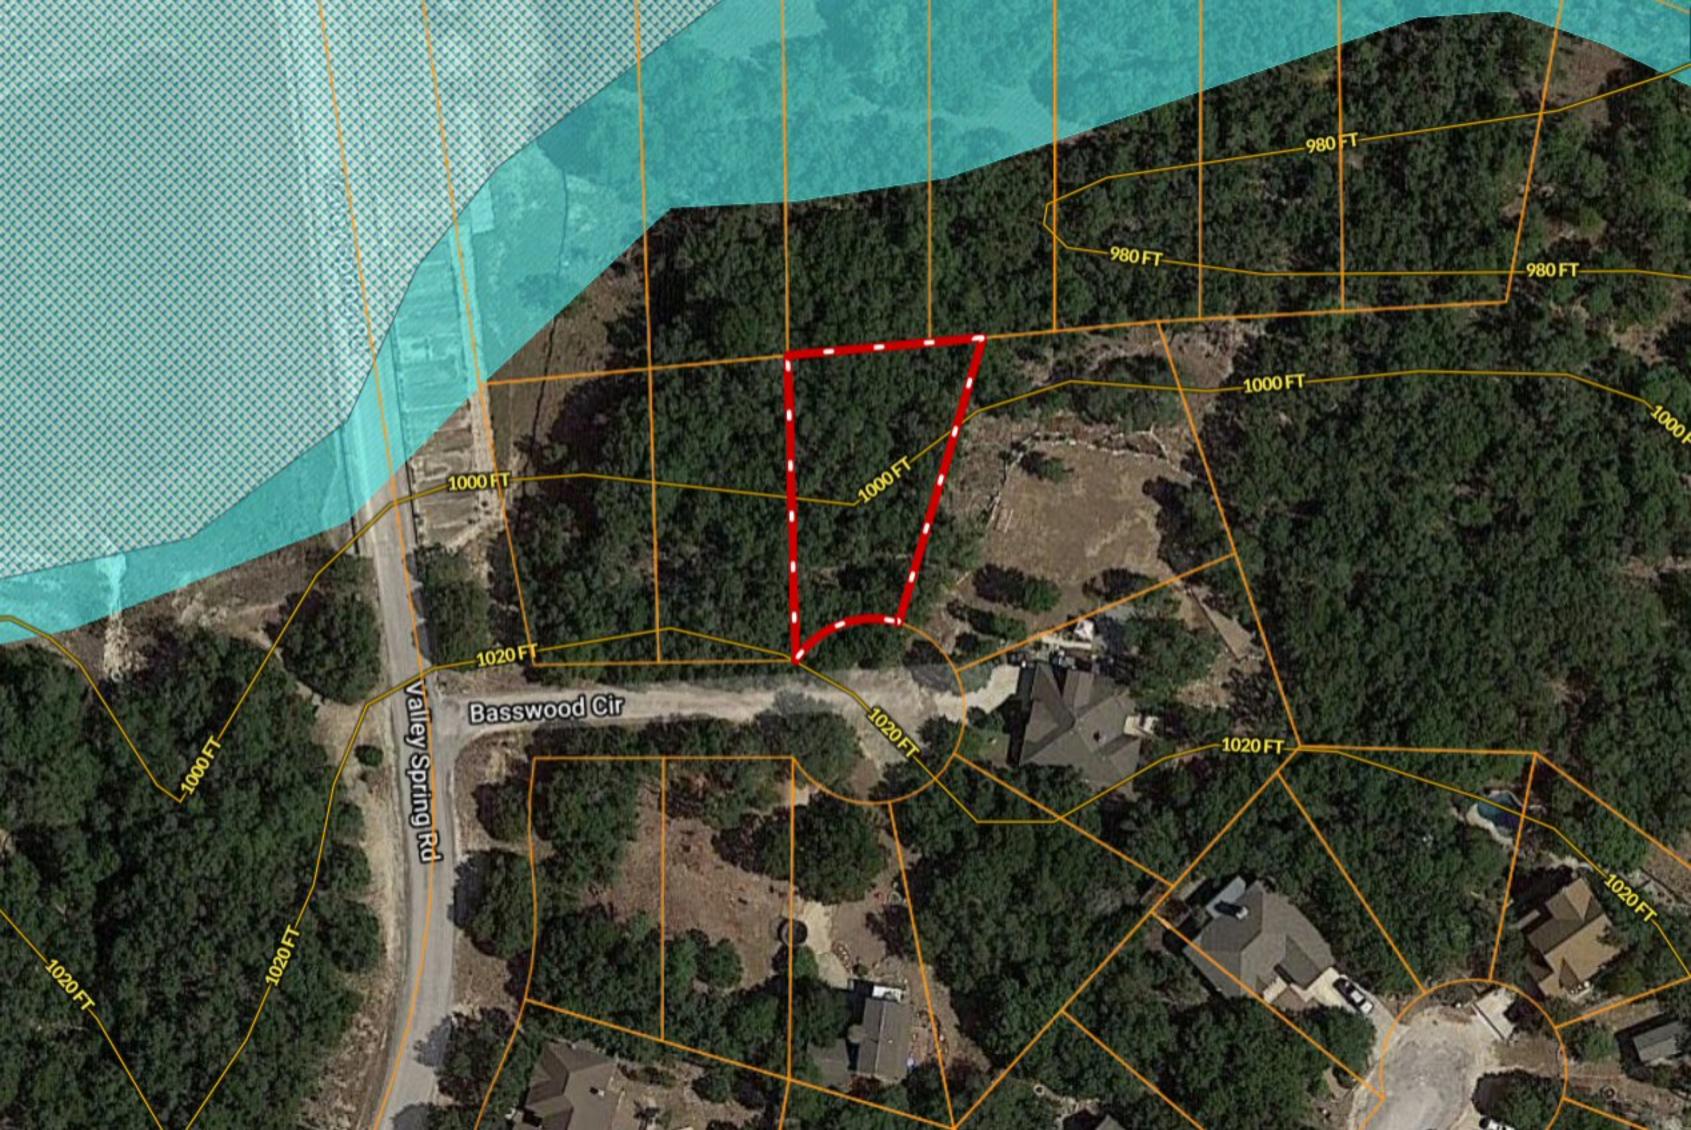

## \*\*\* QUARTER-ACRE \*\*\* Lot 54 Basswood Circle ~ Wimberley TX

Copyright © and (P) 1988–2010 Microsoft Corporation and/or its suppliers. All rights reserved. http://www.microsoft.com/mappoint/
Certain mapping and direction data © 2010 NAVTEQ. All rights reserved. The Data for areas of Canada includes information taken with permission from Canadian authorities, including: © Her Majesty the Queen in Right of Canada, © Queen's Printer for Ontario. NAVTEQ and
NAVTEQ ON BOARD are trademarks of NAVTEQ. © 2010 Tele Atlas North America, Inc. All rights reserved. The Atlas and Tele Atlas North America are trademarks of Tele Atlas, Inc. © 2010 by Applied Geographic Systems, All rights reserved.