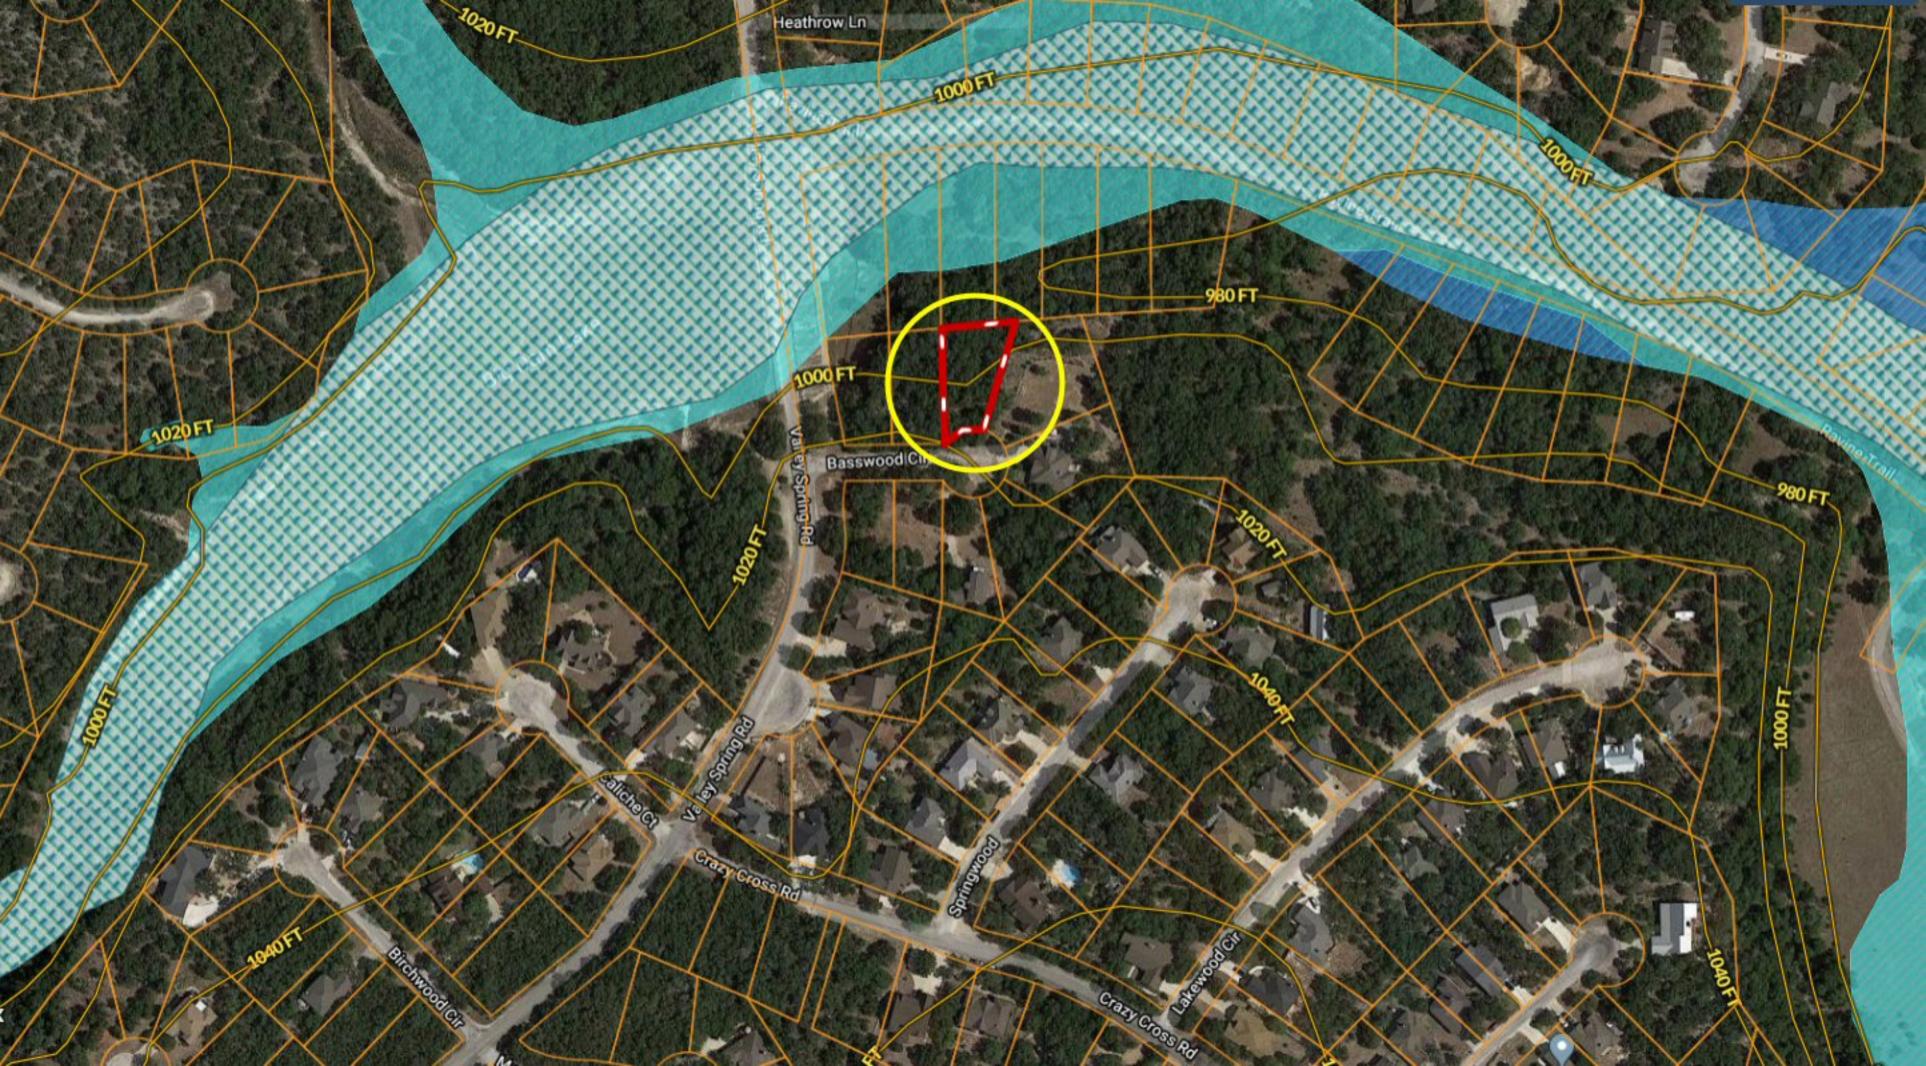

## \*\*\* QUARTER-ACRE \*\*\* Lot 54 Basswood Circle ~ Wimberley TX

Copyright © and (P) 1988–2010 Microsoft Corporation and/or its suppliers. All rights reserved. http://www.microsoft.com/mappoint/
Certain mapping and direction data © 2010 NAVTEQ. All rights reserved. The Data for areas of Canada includes information taken with permission from Canadian authorities, including: © Her Majesty the Queen in Right of Canada, © Queen's Printer for Ontario. NAVTEQ and
NAVTEQ ON BOARD are trademarks of NAVTEQ. © 2010 Tele Atlas North America, Inc. All rights reserved. The Atlas and Tele Atlas North America are trademarks of Tele Atlas, Inc. © 2010 by Applied Geographic Systems, All rights reserved.