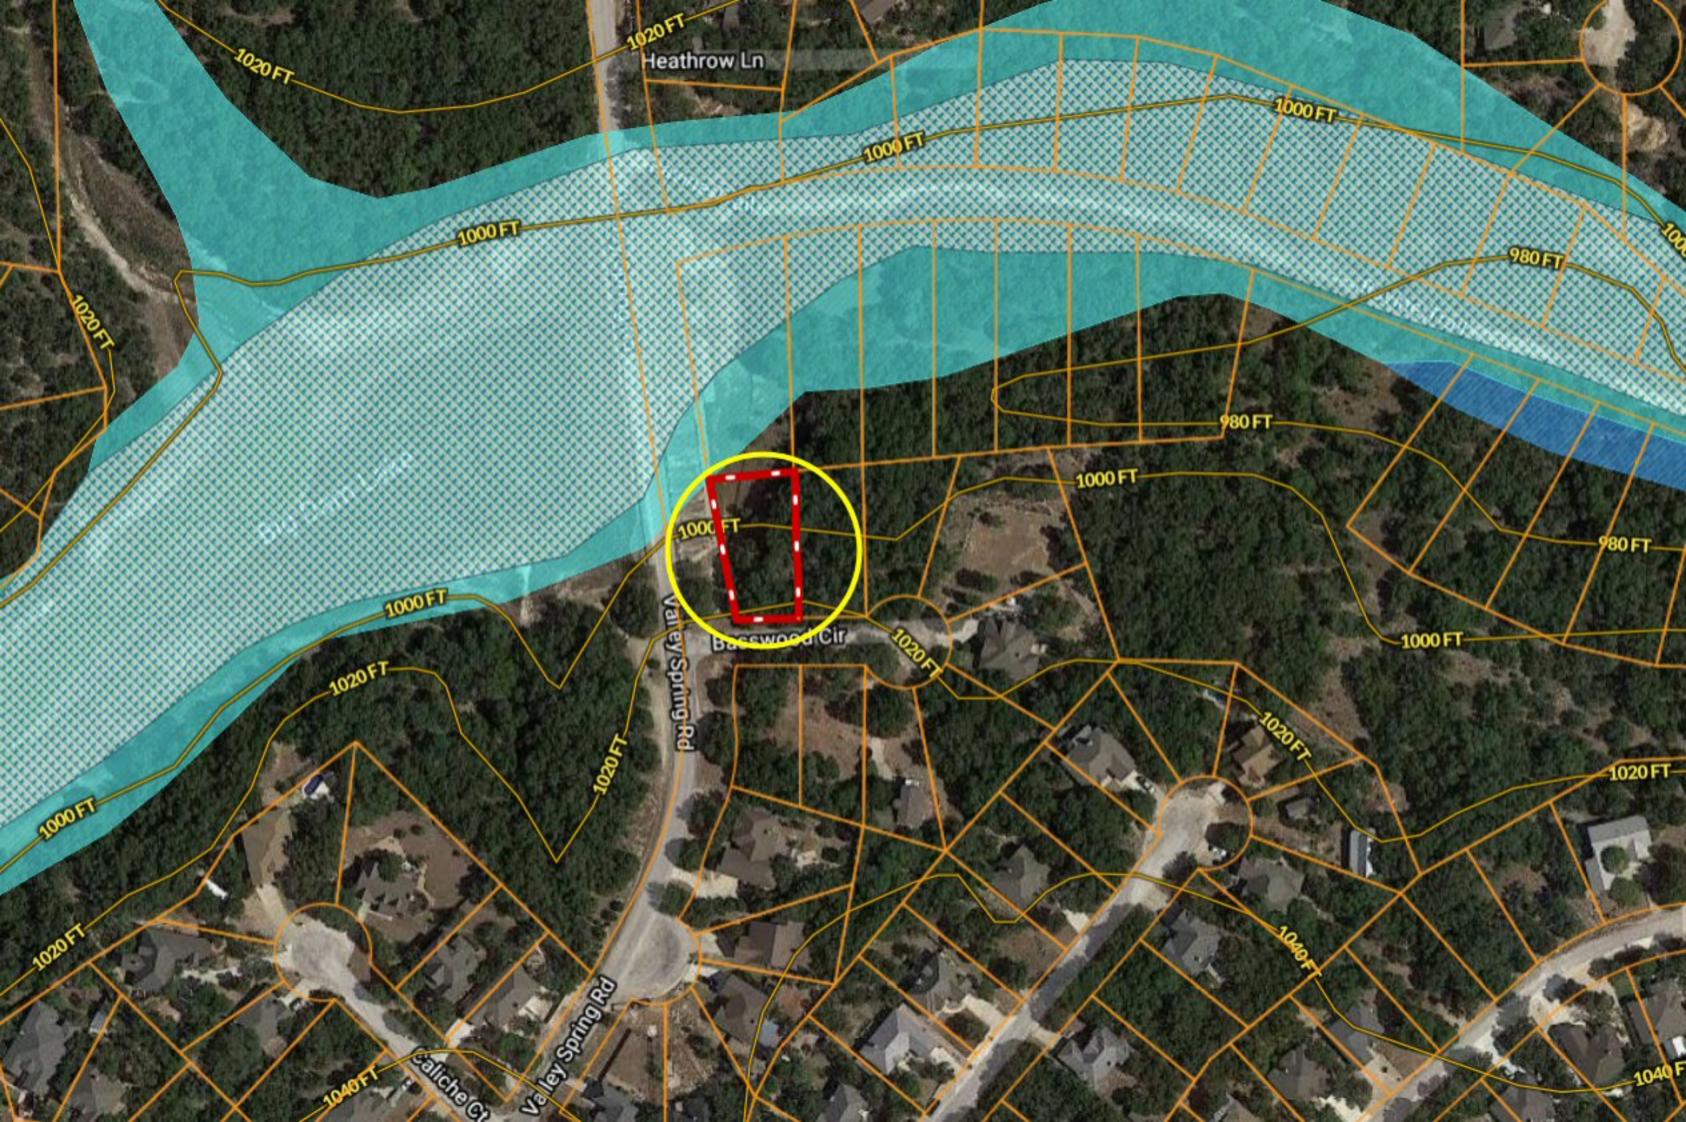

## \*\*\* QUARTER-ACRE \*\*\* Lot 56 Basswood Circle ~ Wimberley TX

Copyright © and (P) 1988–2010 Microsoft Corporation and/or its suppliers. All rights reserved. http://www.microsoft.com/mappoint/
Certain mapping and direction data © 2010 NAVTEQ. All rights reserved. The Data for areas of Canada includes information taken with permission from Canadian authorities, including: © Her Majesty the Queen in Right of Canada, © Queen's Printer for Ontario. NAVTEQ and
NAVTEQ ON BOARD are trademarks of NAVTEQ. © 2010 Tele Atlas North America, Inc. All rights reserved. Tele Atlas and Tele Atlas North America are trademarks of Tele Atlas, Inc. © 2010 by Applied Geographic Systems. All rights reserved.