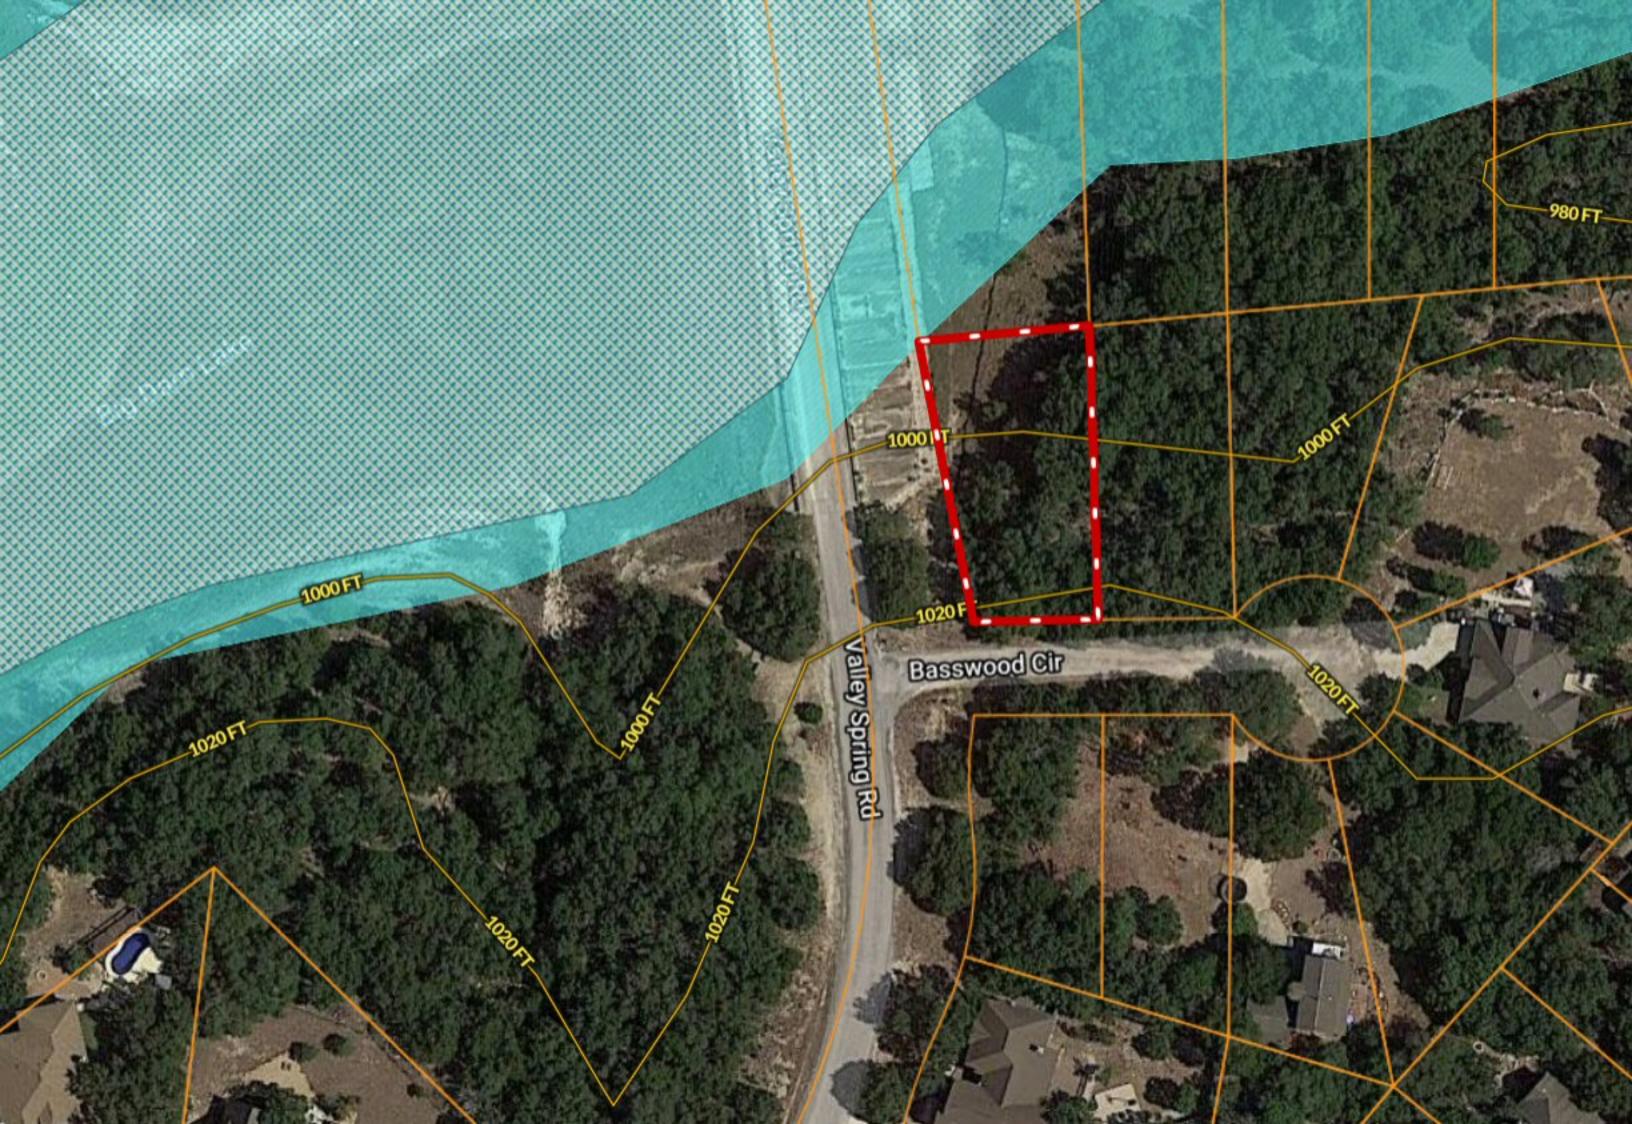

## \*\*\* QUARTER-ACRE \*\*\* Lot 56 Basswood Circle ~ Wimberley TX

Copyright © and (P) 1988–2010 Microsoft Corporation and/or its suppliers. All rights reserved. http://www.microsoft.com/mappoint/
Certain mapping and direction data © 2010 NAVTEQ. All rights reserved. The Data for areas of Canada includes information taken with permission from Canadian authorities, including: © Her Majesty the Queen in Right of Canada, © Queen's Printer for Ontario. NAVTEQ and
NAVTEQ ON BOARD are trademarks of NAVTEQ. © 2010 Tele Atlas North America, Inc. All rights reserved. Tele Atlas and Tele Atlas North America are trademarks of Tele Atlas, Inc. © 2010 by Applied Geographic Systems. All rights reserved.