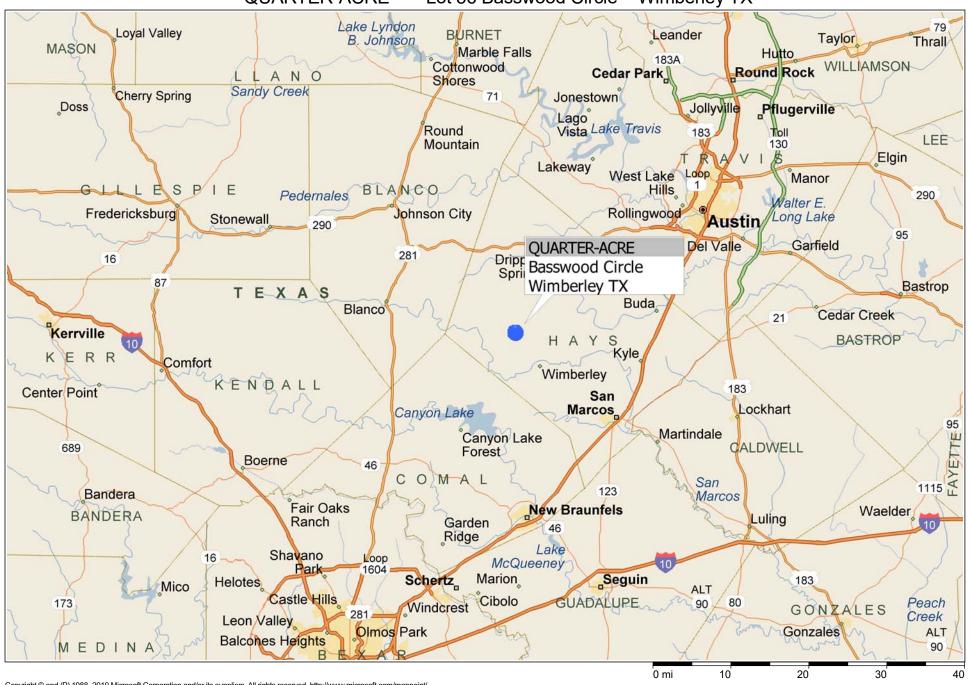

## \*\*\* QUARTER-ACRE \*\*\* Lot 56 Basswood Circle ~ Wimberley TX

Copyright © and (P) 1988–2010 Microsoft Corporation and/or its suppliers. All rights reserved. http://www.microsoft.com/mappoint/
Certain mapping and direction data © 2010 NAVTEQ. All rights reserved. The Data for areas of Canada includes information taken with permission from Canadian authorities, including: © Her Majesty the Queen in Right of Canada, © Queen's Printer for Ontario. NAVTEQ and
NAVTEQ ON BOARD are trademarks of NAVTEQ. © 2010 Tele Atlas North America, Inc. All rights reserved. Tele Atlas and Tele Atlas North America are trademarks of Tele Atlas, Inc. © 2010 by Applied Geographic Systems. All rights reserved.