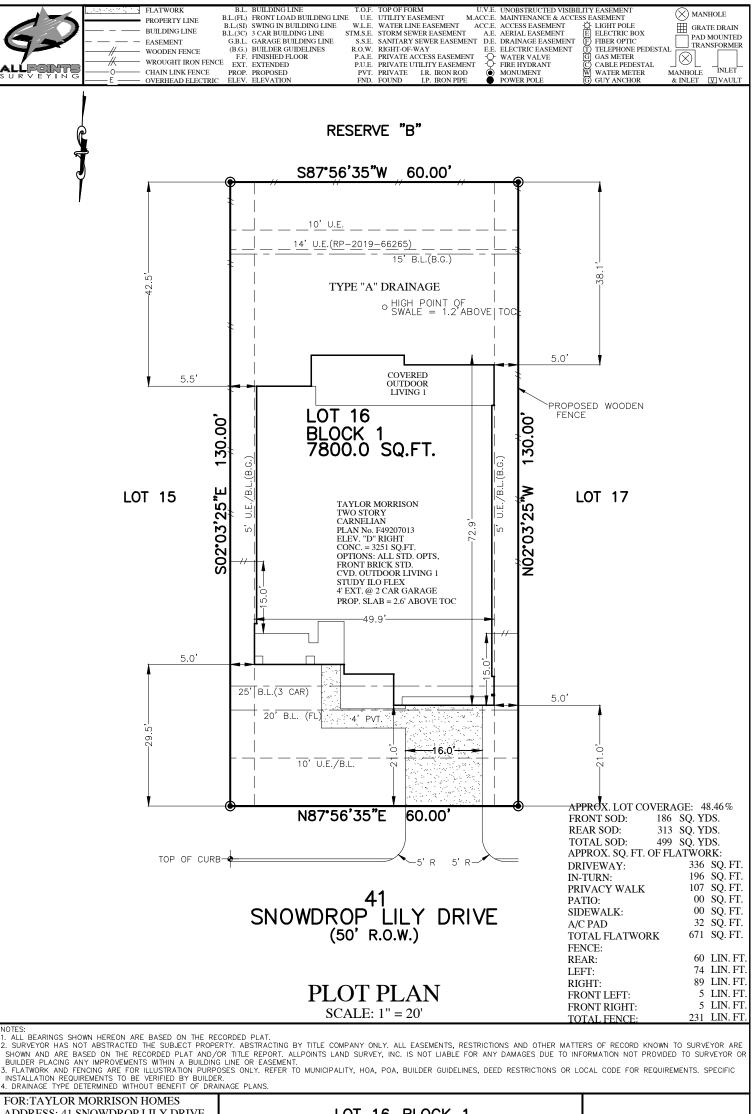

ADDRESS: 41 SNOWDROP LILY DRIVE ALLPOINTS JOB#: TM192604 BY: BM G.F.: JOB:

taylor morrison

FLOOD ZONE:X

COMMUNITY PANEL:

48201C0065L

EFFECTIVE DATE: 6/18/2007 LOMR: DATE:

"THIS INFORMATION IS BASED ON GRAPHIC PLOTTING. WE DO NOT ASSUME RESPONSIBILITY FOR EXACT DETERMINATION"

LOT 16, BLOCK 1,
THE WOODLANDS CREEKSIDE PARK WEST,
SECTION 41,
FILM CODE NO. 686374, MAP RECORDS,
HARRIS COUNTY, TEXAS

©2019, ALLPOINTS LAND SURVEY, INC. All Rights Reserved.

ALLPOINTS LAND SURVEY, INC. - 1515 WITTE ROAD - HOUSTON, TEXAS 77080 - PHONE: 713-468-7707 - T.B.P.L.S. # 10122600

ISSUE DATE: 10/14/2019