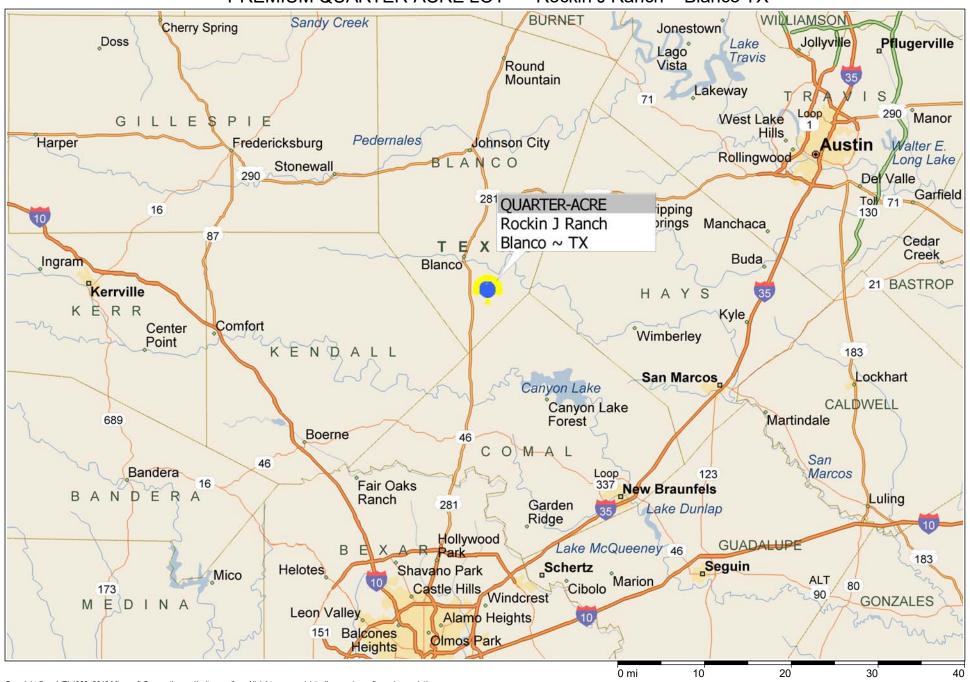

## \*\*\* PREMIUM QUARTER-ACRE LOT \*\*\* Rockin J Ranch ~ Blanco TX

Copyright © and (P) 1988–2010 Microsoft Corporation and/or its suppliers. All rights reserved. http://www.microsoft.com/mappoint/
Certain mapping and direction data © 2010 NAVTEQ. All rights reserved. The Data for areas of Canada includes information taken with permission from Canadian authorities, including: © Her Majesty the Queen in Right of Canada, © Queen's Printer for Ontario. NAVTEQ and
NAVTEQ ON BOARD are trademarks of NAVTEQ. © 2010 Tele Atlas North America, Inc. All rights reserved. Tele Atlas and Tele Atlas North America are trademarks of Tele Atlas, Inc. © 2010 by Applied Geographic Systems. All rights reserved.