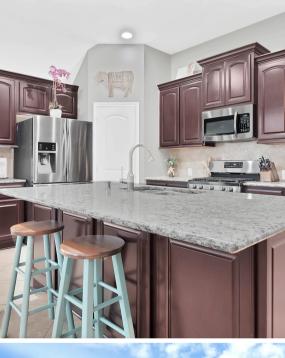

## Features & Upgrades

- New sod installed in front and backyard (2020)
- Aluminum gutters installed alongside the entire back of the house (2020)
- Recently installed 20' x 10' patio slab in backyard (June 2020)
- Covered patio with 19' x 13' UV-blocking sun sail (June 2020)
- Premium water-resistant laminate wood flooring installed in all bedrooms and front living room (2019)
- High quality, heat-blocking solar screens installed on rear windows (2019)
- Dishwasher pump and racks replaced (2019)
- Back fence replaced and gate installed for easy access to easement (2019)
- Neutral paint color scheme throughout the house (2018)
- A/C tuned up and evaporator coils replaced (2018)