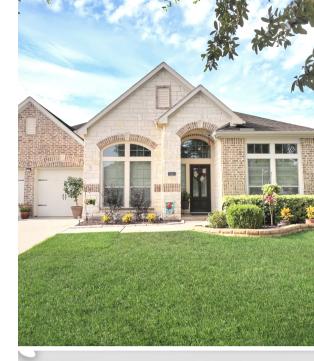

## 5215 Belvedere Dr. Rosenberg, Tx

## Welcome Home

## Features & Upgrades

- New sod installed in front and backyard (2020)
- Aluminum gutters installed alongside the entire back of the house (2020)
- Recently installed 20' x 10' patio slab in backyard (June 2020)
- Covered patio with 19' x 13' UV-blocking sun sail (June 2020)
- Premium water-resistant laminate wood flooring installed in all bedrooms and front living room (2019)
- High quality, heat-blocking solar screens installed on rear windows (2019)
- Dishwasher pump and racks replaced (2019)
- Back fence replaced and gate installed for easy access to easement (2019)
- Neutral paint color scheme throughout the house (2018)
- A/C tuned up and evaporator coils replaced (2018)