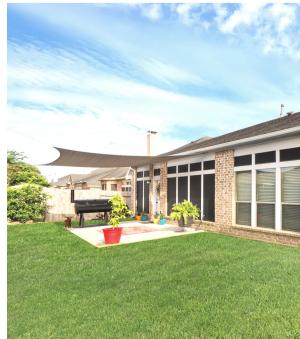

## Features & Upgrades

- New sod installed in front and backyard (2020)
- Aluminum gutters installed alongside the entire back of the house (2020)
- Recently installed 20' x 10' patio slab in backyard (June 2020)
- Covered patio with 19' x 13' UV-blocking sun sail (June 2020)
- Premium water-resistant laminate wood flooring installed in all bedrooms and front living room (2019)
- High quality, heat-blocking solar screens installed on rear windows (2019)
- Dishwasher pump and racks replaced (2019)
- Back fence replaced and gate installed for easy access to easement (2019)
- Neutral paint color scheme throughout the house (2018)
- A/C tuned up and evaporator coils replaced (2018)