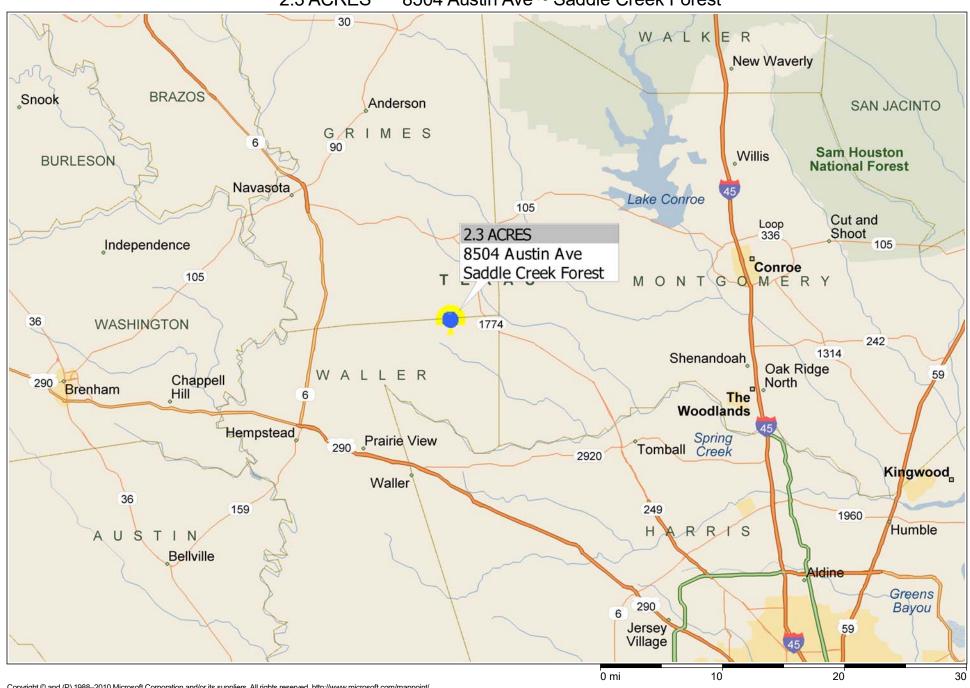

\*\*\* 2.3 ACRES \*\*\* 8504 Austin Ave ~ Saddle Creek Forest

Copyright © and (P) 1988–2010 Microsoft Corporation and/or its suppliers. All rights reserved. http://www.microsoft.com/mappoint/
Certain mapping and direction data © 2010 NAVTEQ. All rights reserved. The Data for areas of Canada includes information taken with permission from Canadian authorities, including: © Her Majesty the Queen in Right of Canada, © Queen's Printer for Ontario. NAVTEQ and NAVTEQ ON BOARD are trademarks of NAVTEQ. © 2010 Tele Atlas North America, inc. All rights reserved. Tele Atlas and Tele Atlas North America are trademarks of Tele Atlas, Inc. © 2010 by Applied Geographic Systems. All rights reserved.