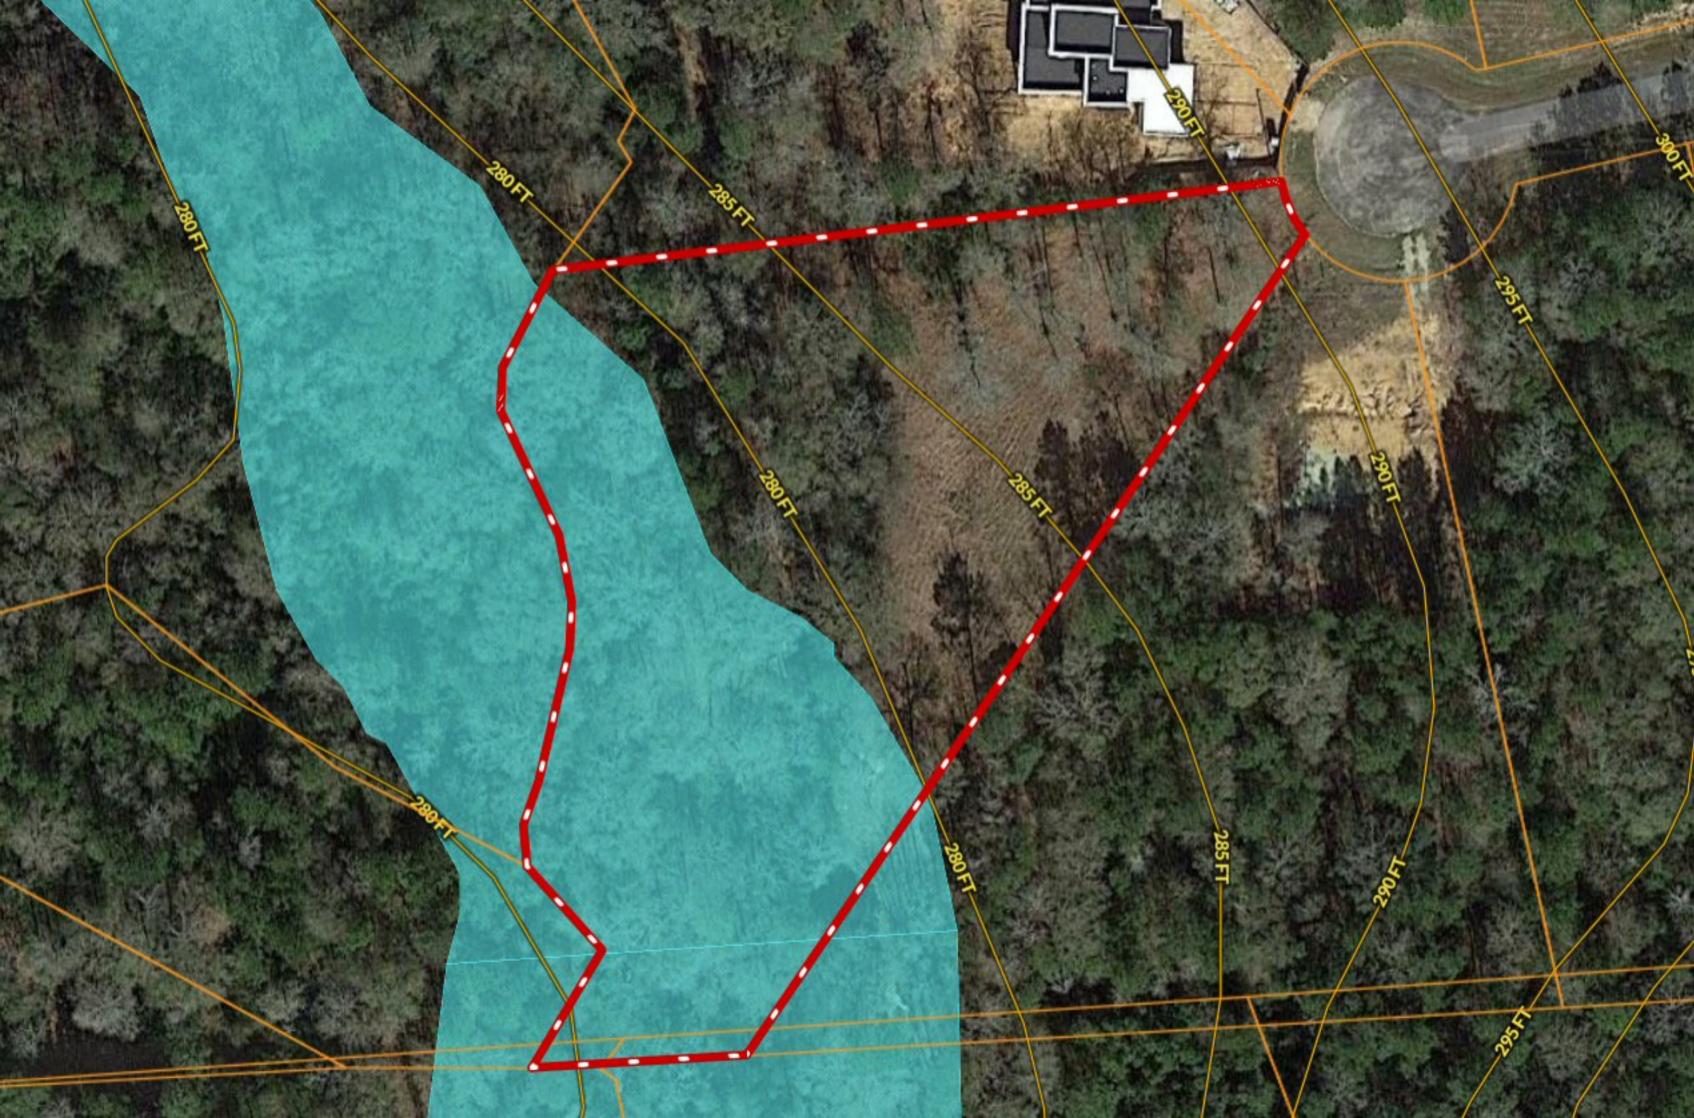

\*\*\* 2.3 ACRES \*\*\* 8504 Austin Ave ~ Saddle Creek Forest

Copyright © and (P) 1988–2010 Microsoft Corporation and/or its suppliers. All rights reserved. http://www.microsoft.com/mappoint/
Certain mapping and direction data © 2010 NAVTEQ. All rights reserved. The Data for areas of Canada includes information taken with permission from Canadian authorities, including: © Her Majesty the Queen in Right of Canada, © Queen's Printer for Ontario. NAVTEQ and NAVTEQ ON BOARD are trademarks of NAVTEQ. © 2010 Tele Atlas North America, inc. All rights reserved. Tele Atlas and Tele Atlas North America are trademarks of Tele Atlas, Inc. © 2010 by Applied Geographic Systems. All rights reserved.