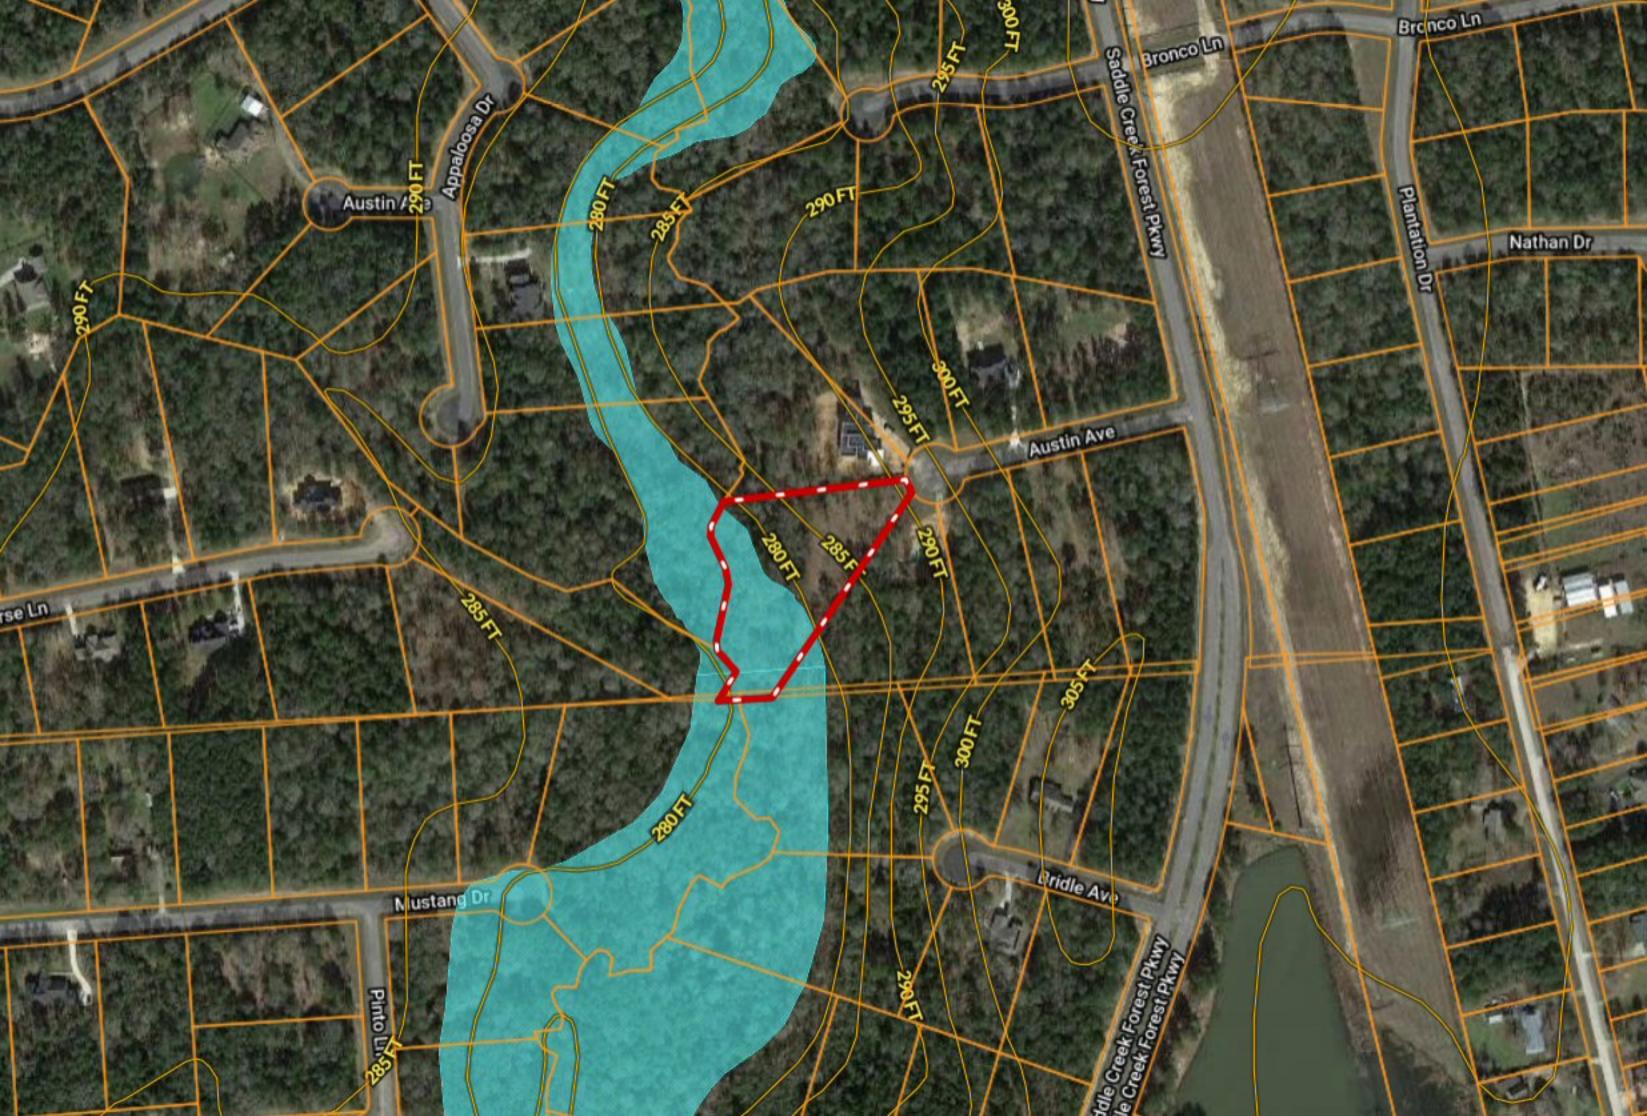

\*\*\* 2.3 ACRES \*\*\* 8504 Austin Ave ~ Saddle Creek Forest

Copyright © and (P) 1988–2010 Microsoft Corporation and/or its suppliers. All rights reserved. http://www.microsoft.com/mappoint/
Certain mapping and direction data © 2010 NAVTEQ. All rights reserved. The Data for areas of Canada includes information taken with permission from Canadian authorities, including: © Her Majesty the Queen in Right of Canada, © Queen's Printer for Ontario. NAVTEQ and NAVTEQ ON BOARD are trademarks of NAVTEQ. © 2010 Tele Atlas North America, inc. All rights reserved. Tele Atlas and Tele Atlas North America are trademarks of Tele Atlas, Inc. © 2010 by Applied Geographic Systems. All rights reserved.