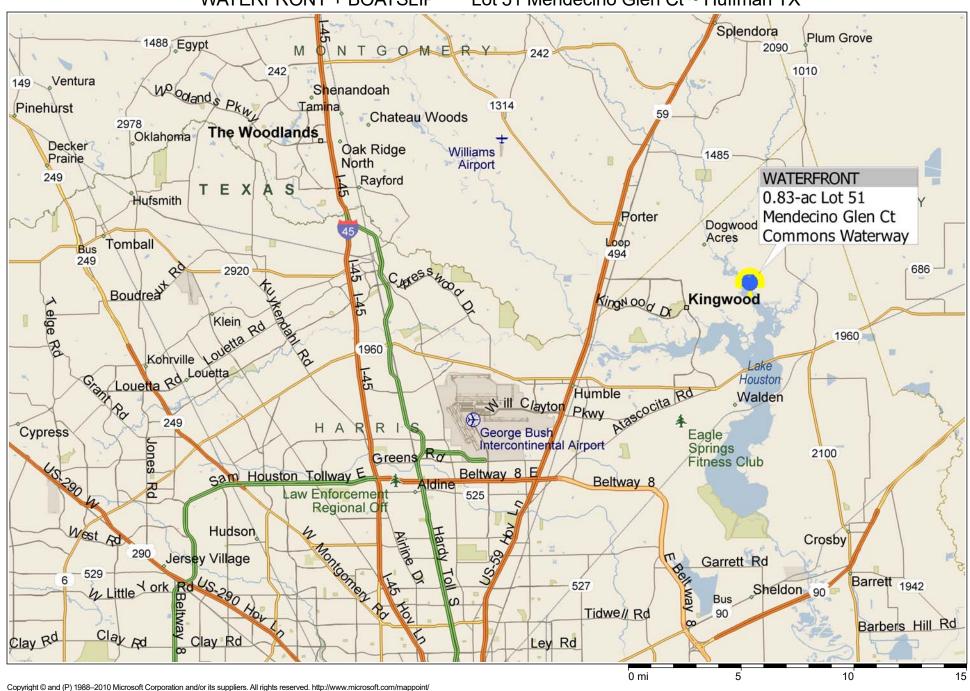

\*\*\* WATERFRONT + BOATSLIP \*\*\* Lot 51 Mendecino Glen Ct ~ Huffman TX

Copyright © and (P) 1988-2010 Microsoft Corporation and/or its suppliers. All rights reserved. http://www.microsoft.com/mappoint/
Certain mapping and direction data © 2010 NAVTEQ. All rights reserved. The Data for areas of Canada includes information taken with permission from Canadian authorities, including: © Her Majesty the Queen in Right of Canada, © Queen's Printer for Ontario. NAVTEQ and NAVTEQ ON BOARD are trademarks of NAVTEQ. © 2010 Tele Atlas North America, Inc. All rights reserved. Tele Atlas and Tele Atlas North America are trademarks of Tele Atlas, Inc. © 2010 by Applied Geographic Systems. All rights reserved.