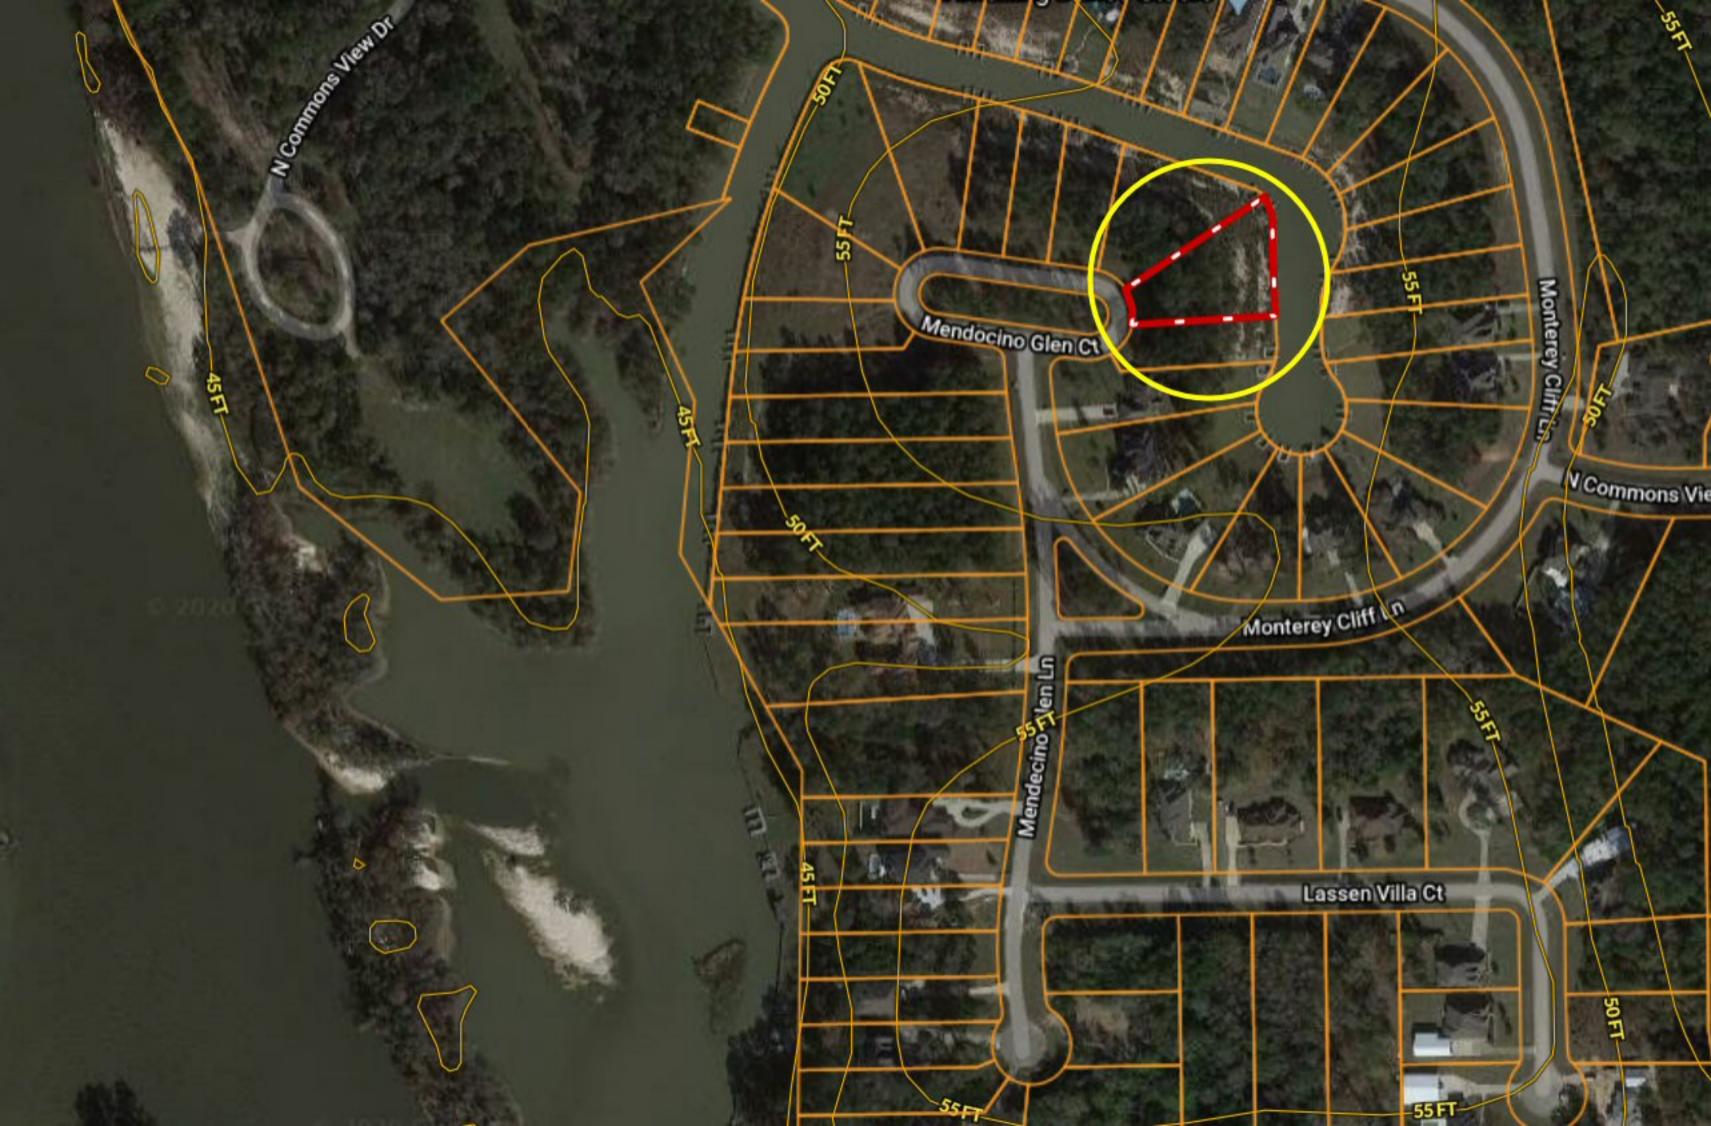

\*\*\* WATERFRONT + BOATSLIP \*\*\* Lot 51 Mendecino Glen Ct ~ Huffman TX

Copyright © and (P) 1988-2010 Microsoft Corporation and/or its suppliers. All rights reserved. http://www.microsoft.com/mappoint/
Certain mapping and direction data © 2010 NAVTEQ. All rights reserved. The Data for areas of Canada includes information taken with permission from Canadian authorities, including: © Her Majesty the Queen in Right of Canada, © Queen's Printer for Ontario. NAVTEQ and NAVTEQ ON BOARD are trademarks of NAVTEQ. © 2010 Tele Atlas North America, Inc. All rights reserved. Tele Atlas and Tele Atlas North America are trademarks of Tele Atlas, Inc. © 2010 by Applied Geographic Systems. All rights reserved.