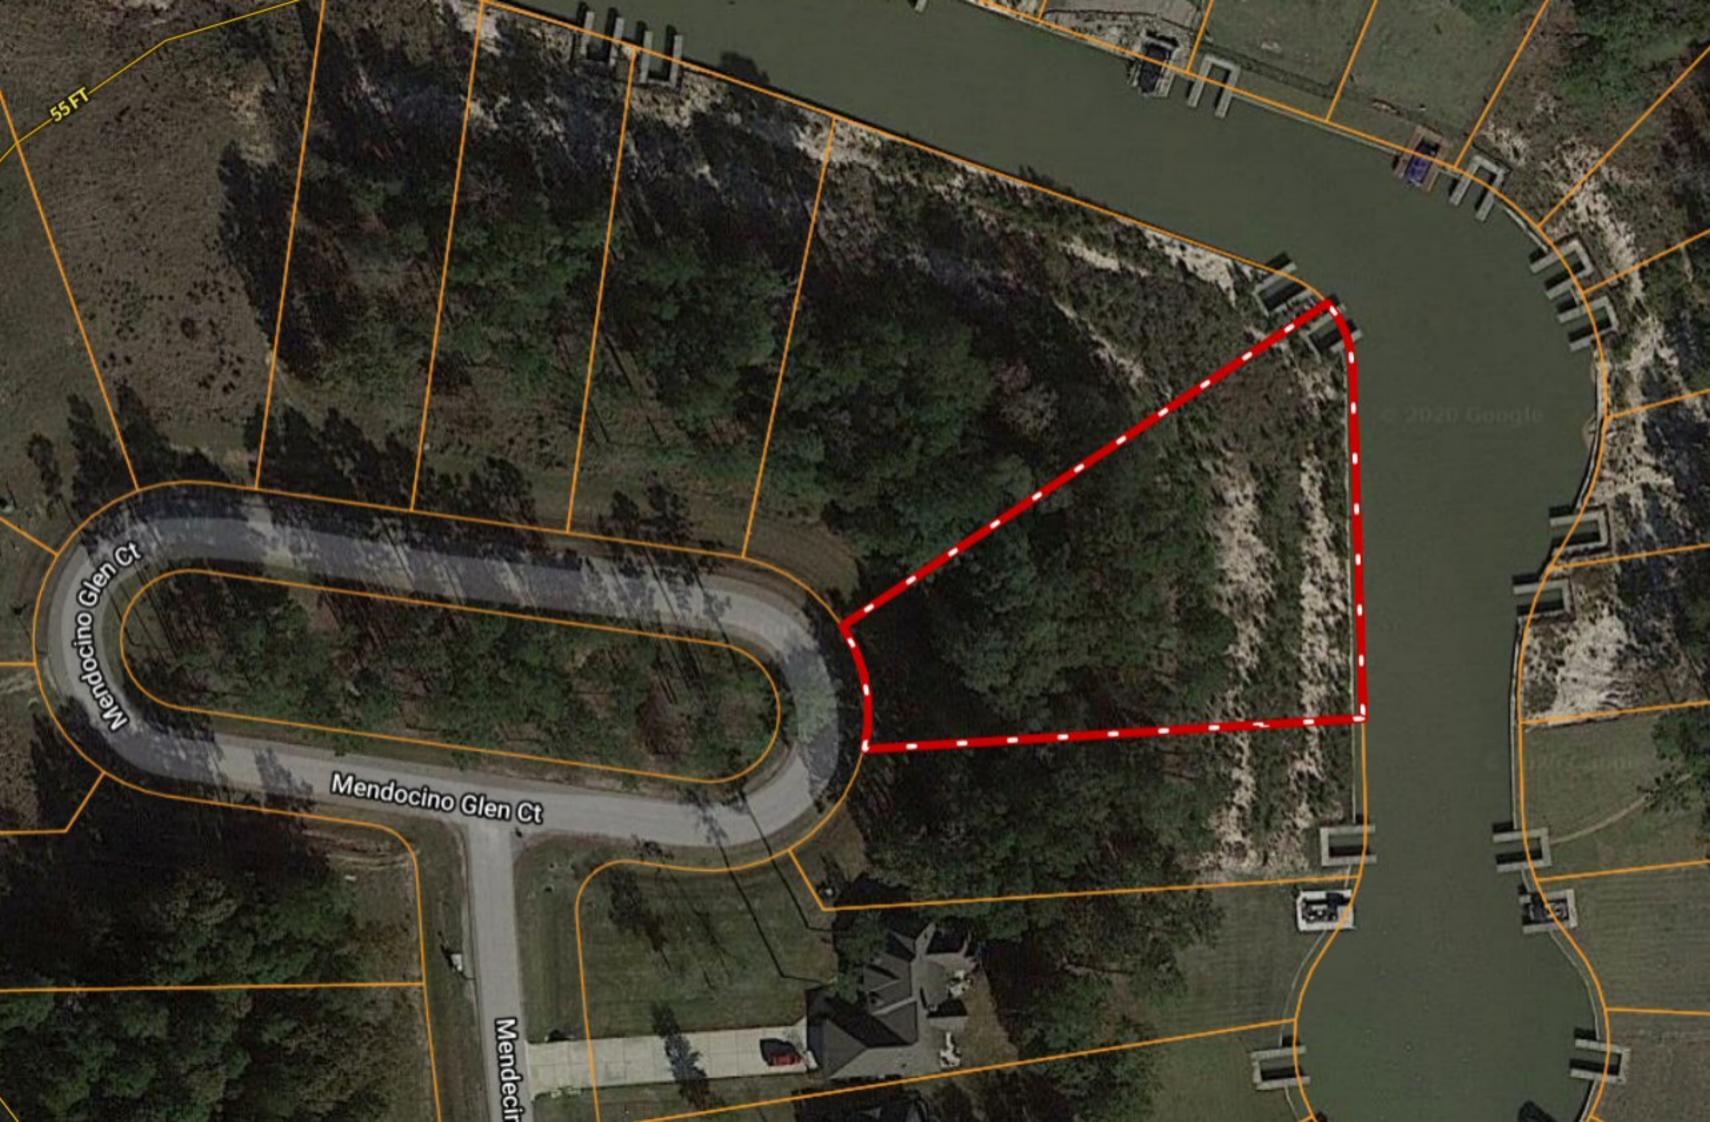

\*\*\* WATERFRONT + BOATSLIP \*\*\* Lot 51 Mendecino Glen Ct ~ Huffman TX

Copyright © and (P) 1988-2010 Microsoft Corporation and/or its suppliers. All rights reserved. http://www.microsoft.com/mappoint/
Certain mapping and direction data © 2010 NAVTEQ. All rights reserved. The Data for areas of Canada includes information taken with permission from Canadian authorities, including: © Her Majesty the Queen in Right of Canada, © Queen's Printer for Ontario. NAVTEQ and NAVTEQ ON BOARD are trademarks of NAVTEQ. © 2010 Tele Atlas North America, Inc. All rights reserved. Tele Atlas and Tele Atlas North America are trademarks of Tele Atlas, Inc. © 2010 by Applied Geographic Systems. All rights reserved.