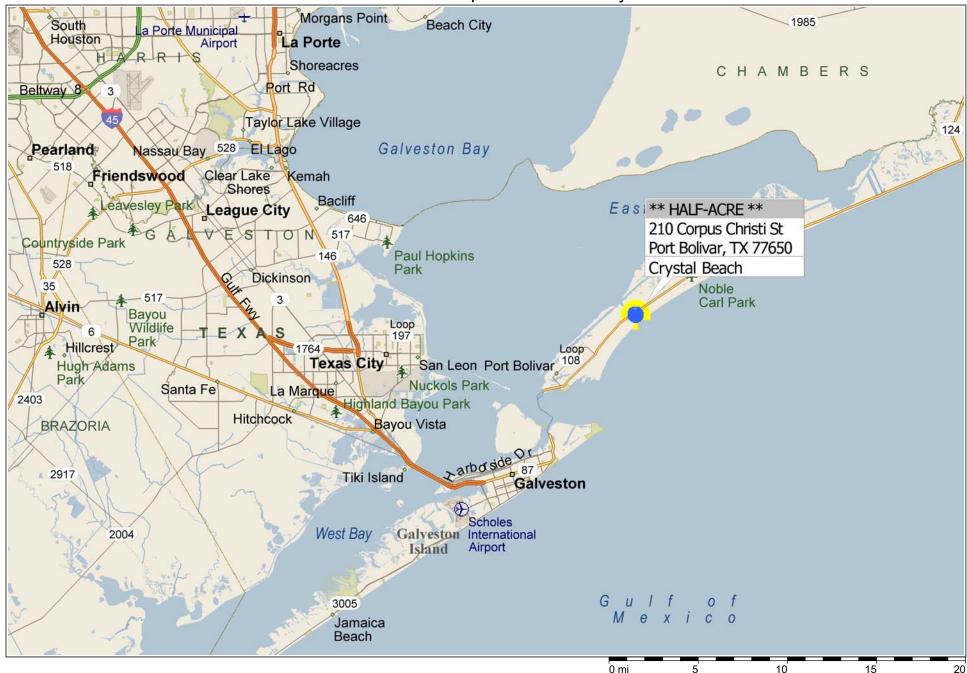

## \*\*\* DOUBLE-LOT \*\*\* 210 Corpus Christi St ~ Crystal Beach TX

Copyright © and (P) 1988–2010 Microsoft Corporation and/or its suppliers. All rights reserved. http://www.microsoft.com/mappoint/

Certain mapping and direction data © 2010 NAVTEQ. All rights reserved. The Data for areas of Canada includes information taken with permission from Canadian authorities, including: © Her Majesty the Queen in Right of Canada, © Queen's Printer for Ontario. NAVTEQ and NAVTEQ ON BOARD are trademarks of Tele Atlas North America, Inc. All rights reserved. Tele Atlas and Tele Atlas and Tele Atlas North America are trademarks of Tele Atlas, inc. © 2010 by Applied Geographic Systems. All rights reserved.