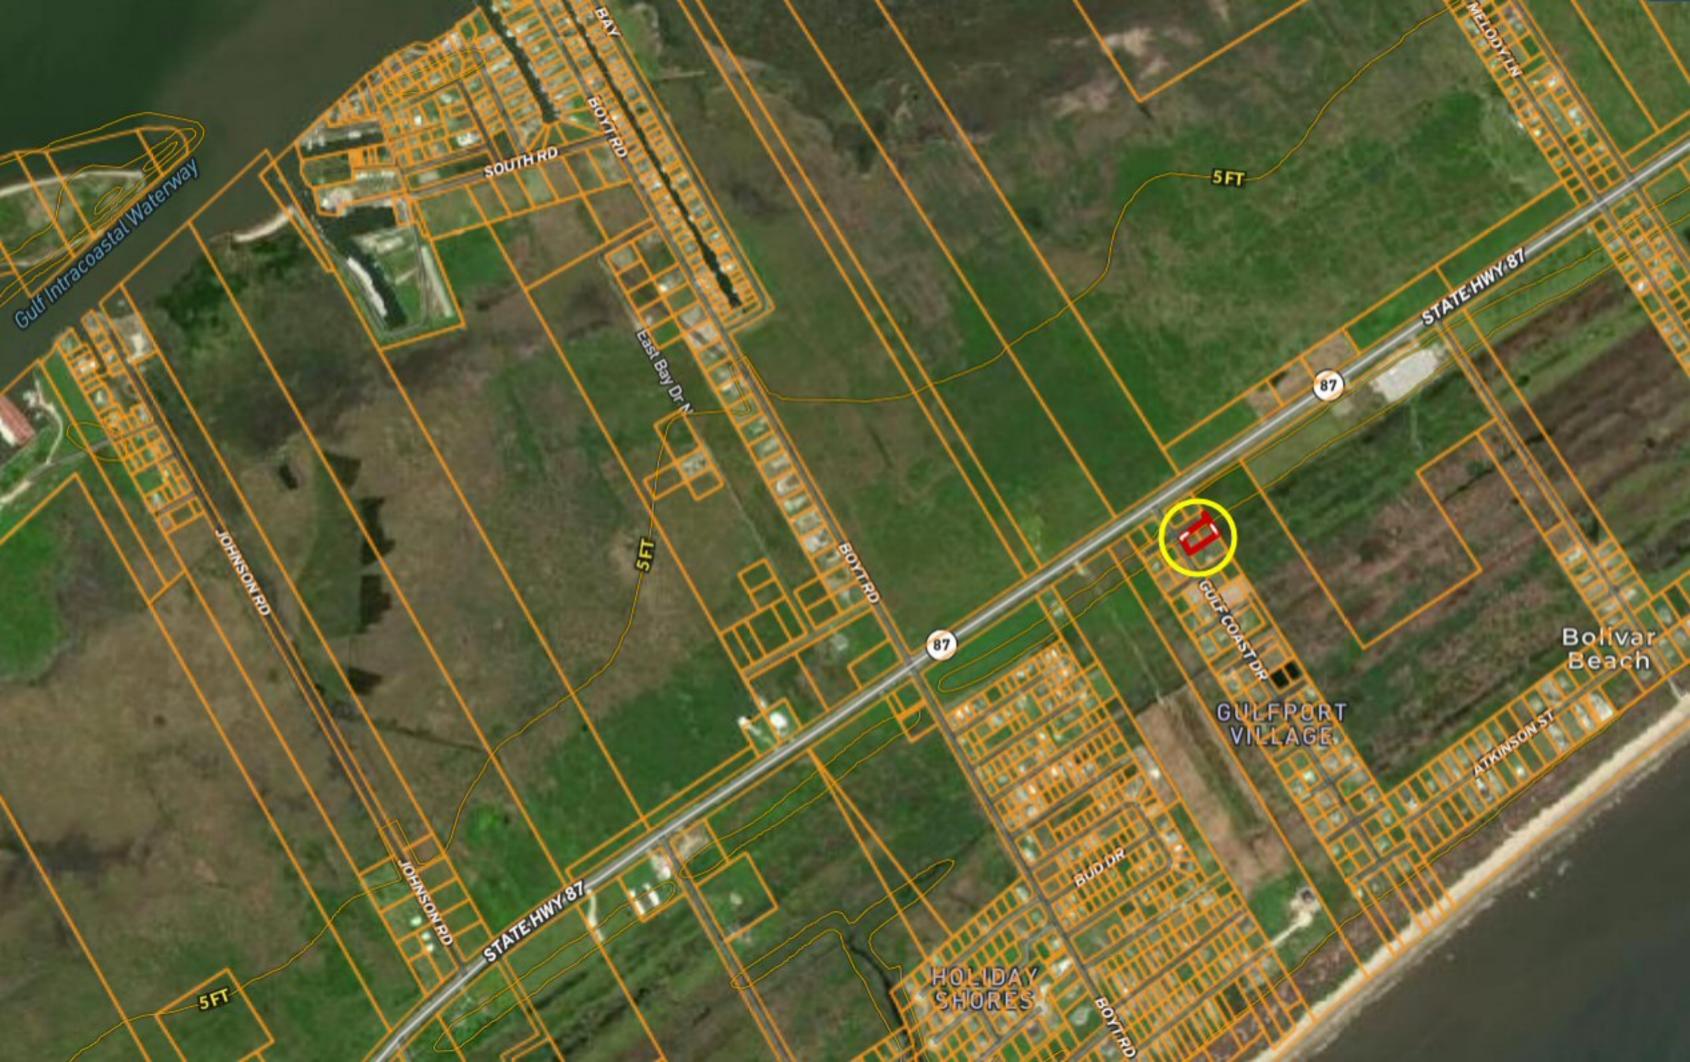

## \*\*\* DOUBLE-LOT \*\*\* 210 Corpus Christi St ~ Crystal Beach TX

Copyright © and (P) 1988–2010 Microsoft Corporation and/or its suppliers. All rights reserved. http://www.microsoft.com/mappoint/

Certain mapping and direction data © 2010 NAVTEQ. All rights reserved. The Data for areas of Canada includes information taken with permission from Canadian authorities, including: © Her Majesty the Queen in Right of Canada, © Queen's Printer for Ontario. NAVTEQ and NAVTEQ ON BOARD are trademarks of Tele Atlas North America, Inc. All rights reserved. Tele Atlas and Tele Atlas and Tele Atlas North America are trademarks of Tele Atlas, inc. © 2010 by Applied Geographic Systems. All rights reserved.