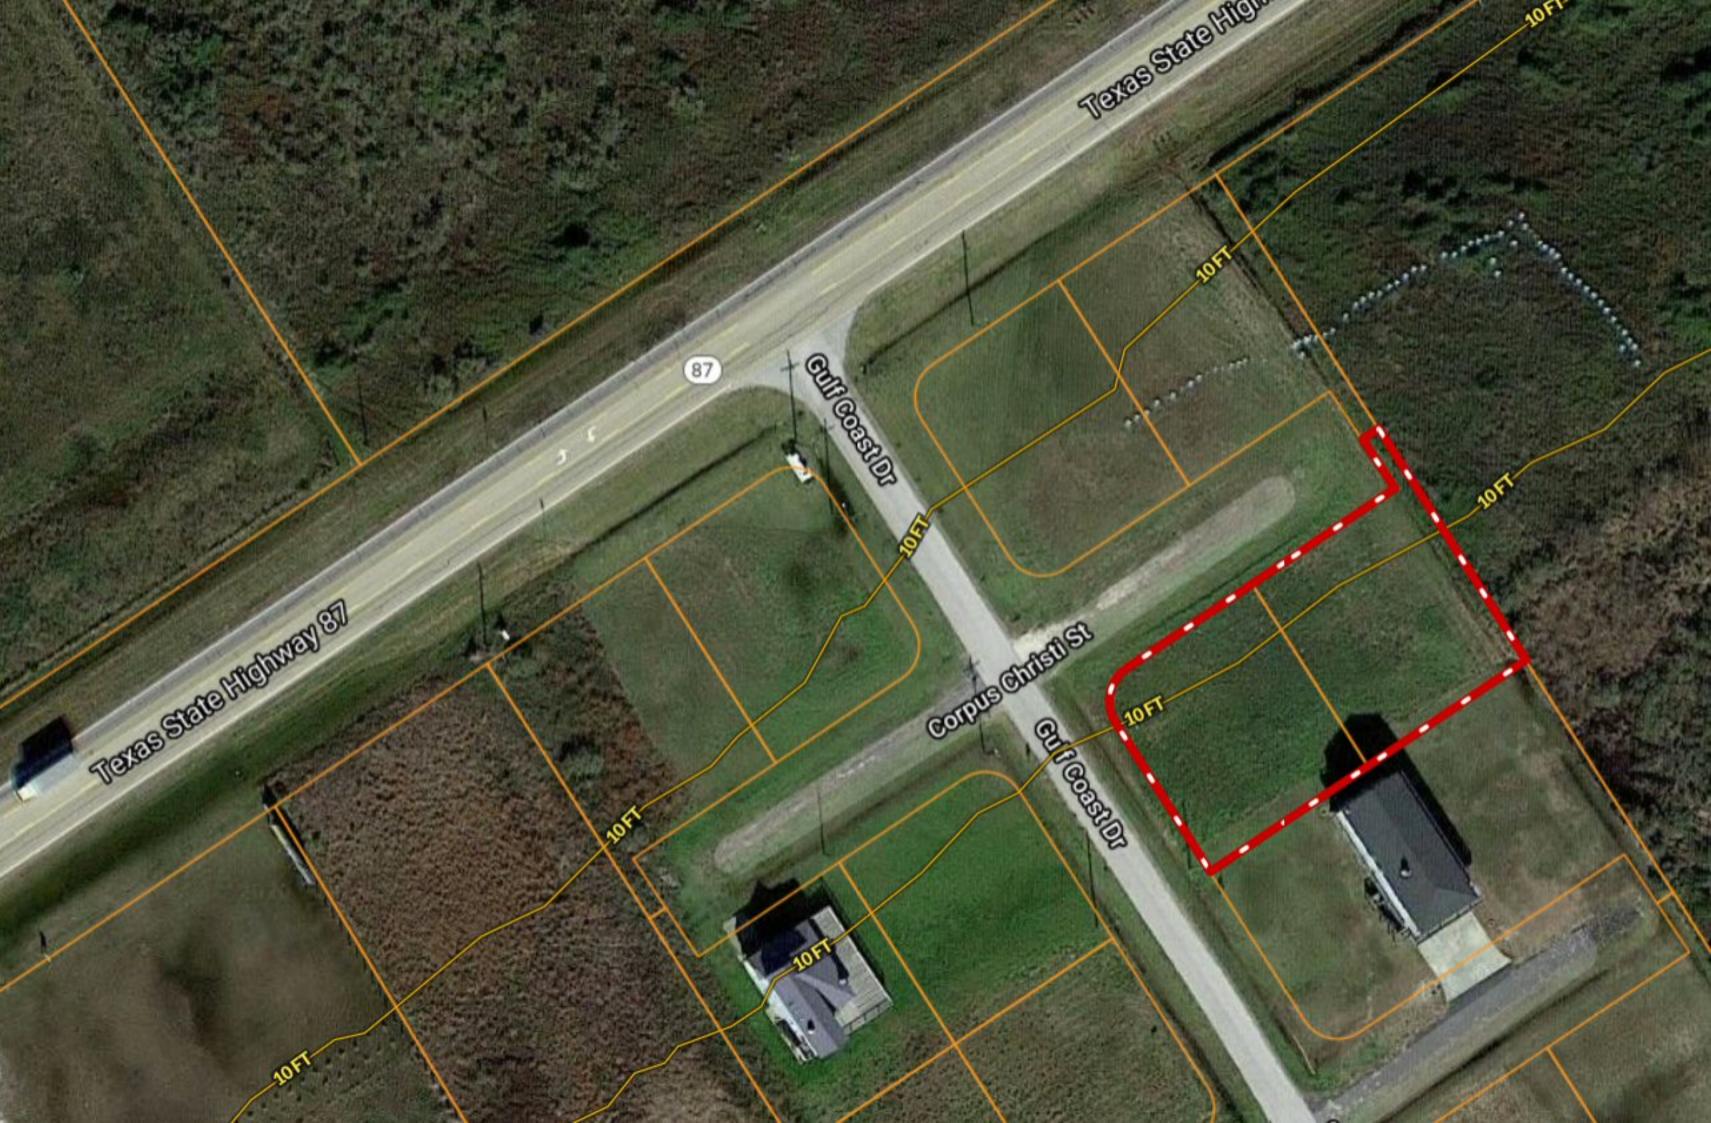

## \*\*\* DOUBLE-LOT \*\*\* 210 Corpus Christi St ~ Crystal Beach TX

Copyright © and (P) 1988–2010 Microsoft Corporation and/or its suppliers. All rights reserved. http://www.microsoft.com/mappoint/

Certain mapping and direction data © 2010 NAVTEQ. All rights reserved. The Data for areas of Canada includes information taken with permission from Canadian authorities, including: © Her Majesty the Queen in Right of Canada, © Queen's Printer for Ontario. NAVTEQ and NAVTEQ ON BOARD are trademarks of Tele Atlas North America, Inc. All rights reserved. Tele Atlas and Tele Atlas and Tele Atlas North America are trademarks of Tele Atlas, inc. © 2010 by Applied Geographic Systems. All rights reserved.