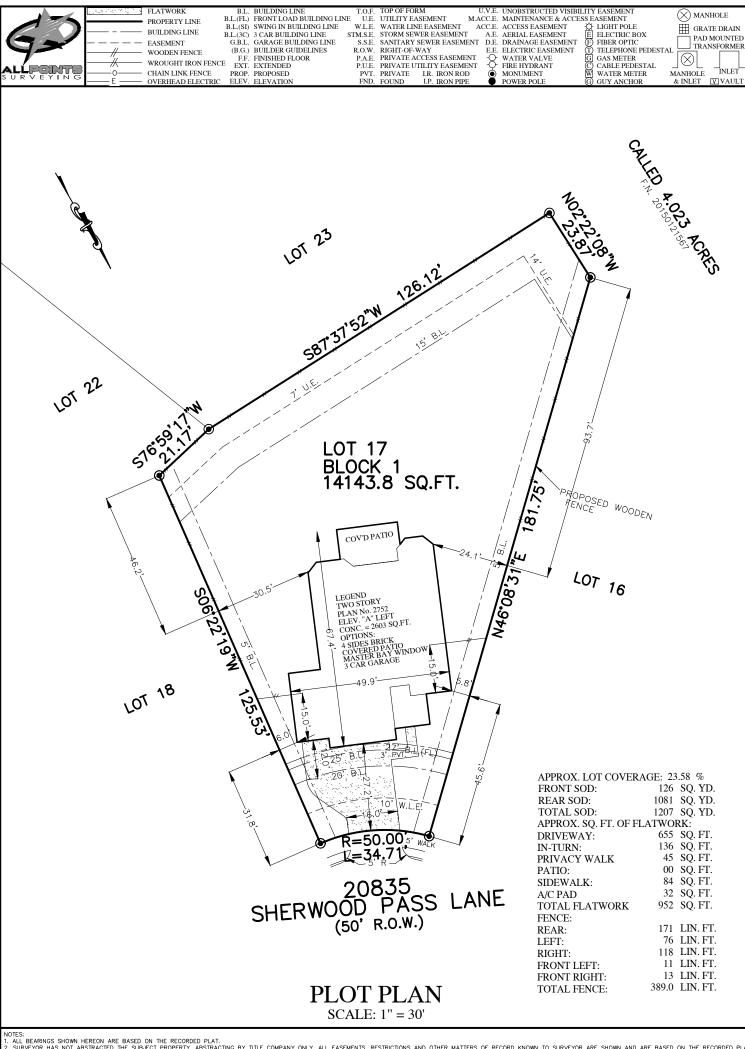

OTES:
ALL BEARINGS SHOWN HEREON ARE BASED ON THE RECORDED PLAT.
SURVEYOR HAS NOT ABSTRACTED THE SUBJECT PROPERTY. ABSTRACTING BY TITLE COMPANY ONLY. ALL EASEMENTS, RESTRICTIONS AND OTHER MATTERS OF RECORD KNOWN TO SURVEYOR ARE SHOWN AND ARE BASED ON THE RECORDED PL
ND/OR TITLE REPORT. ALLPOINTS LAND SURVEY, INC. IS NOT LIABLE FOR ANY DAMAGES DUE TO INFORMATION NOT PROVIDED TO SURVEYOR OR BUILDER PLACING ANY IMPROVEMENTS WITHIN A BUILDING LINE OR EASEMENT.
FLATWORK AND FENCING ARE FOR ILLUSTRATION PUPPOSESS ONLY. REFERT TO MUNICIPALITY, HOA, POA, BUILDER GUIDELINES, DEED RESTRICTIONS, EVELOPMENT PLANS (WBS)'S) OR LOCAL CODE FOR REQUIREMENTS, SPECIFIC INSTALLATION
EQUIREMENTS TO BE VERIFIED BY BUILDER.
MINIMUM FINISHED FLOOR REQUIREMENTS ESTABLISHED BY FEMA, LOCAL GOVERNMENT AUTHORITIES AND/OR DEVELOPMENT PLANS (INCLUDING APPLICABLE BENCHMARKS/DATUMS AND ADJUSTMENTS) ARE SUBJECT TO CHANGE DURING
ONSTRUCTION PROCESS AND SHOULD BE VERIFIED BY BUILDER BEFORE PROCEEDING WITH EACH PHASE OF CONSTRUCTION. PROPOSED FINISHED FLOOR HEIGHTS ABOVE TOP OF CURB ARE CALCULATIONS FOR DRAINAGE PURPOSES TO BE
DUJUSTED BASED UPON ACTUAL LOT CONDITIONS AND DO NOT ESTABLISH A MINIMUM FINISHED FLOOR.

FOR:LEGEND HOMES

ADDRESS: 20835 SHERWOOD PASS

LANE

ALLPOINTS JOB#: LD202784 BY: JDL G.F.: 176-098 CG

JOB:

FLOOD ZONE:X

COMMUNITY PANEL:

48201C0235M

EFFECTIVE DATE: 10/16/2013

DATE: LOMR: "THIS INFORMATION IS BASED ON GRAPHIC PLOTTING. WE DO NOT ASSUME RESPONSIBILITY FOR EXACT DETERMINATION" LOT 17, BLOCK 1, LAUREL PARK NORTH, SECTION 4, FILM CODE 687647, MAP RECORDS, HARRIS COUNTY, TEXAS

ISSUE DATE: 4/2/2020 ISSUE DATE: 2/28/2020

©2020, ALLPOINTS LAND SURVEY, INC All Rights Reserved.