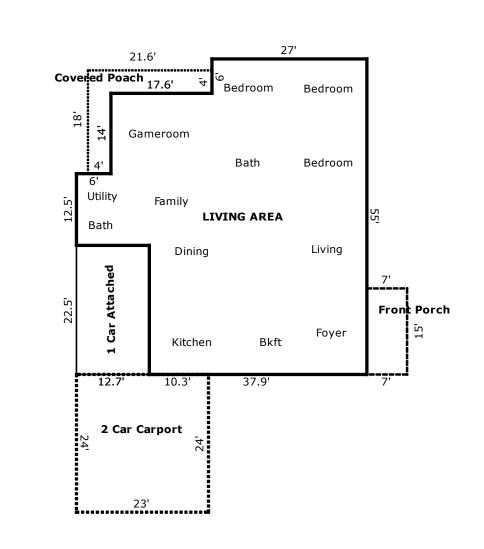

TOTAL Sketch by a la mode, inc.

| Area Calculations Summar | у |  |
|--------------------------|---|--|
|--------------------------|---|--|

| Living Area                  |              | Calculation Details        |
|------------------------------|--------------|----------------------------|
| LIVING AREA                  | 2271.6 Sq ft | $37.9 \times 22.5 = 852.8$ |
|                              |              | $32.5 \times 27 = 877.5$   |
|                              |              | $17.6 \times 14 = 246.4$   |
|                              |              | $12.5 \times 23.6 = 295$   |
|                              |              |                            |
| Total Living Area (Rounded): | 2272 Sq ft   |                            |
| Non-living Area              |              |                            |
| Front Porch                  | 105 Sq ft    | $7 \times 15 = 105$        |
|                              |              |                            |
| 2 Car Carport                | 552 Sq ft    | $24 \times 23 = 552$       |
|                              |              |                            |
| Covered Poach                | 142.4 Sq ft  | 4 × 14 = 56                |
|                              |              | $21.6 \times 4 = 86.4$     |
| 1 Car Attached               | 20E 0 Ca #   | 12 7 4 22 5 - 205 0        |
| 1 Car Attached               | 285.8 Sq ft  | $12.7 \times 22.5 = 285.8$ |
|                              |              |                            |

## **Room Analysis**

• Level 1

Utility (Room Count: Yes)
Bath (Room Count: No)
Bedroom (Room Count: Yes)
Bedroom (Room Count: Yes)
Bath (Room Count: No)
Bedroom (Room Count: Yes)
Living Area (Room Count: Yes)
Living (Room Count: Yes)
Foyer (Room Count: Yes)
Kitchen (Room Count: Yes)
Dining (Room Count: Yes)
Family (Room Count: Yes)