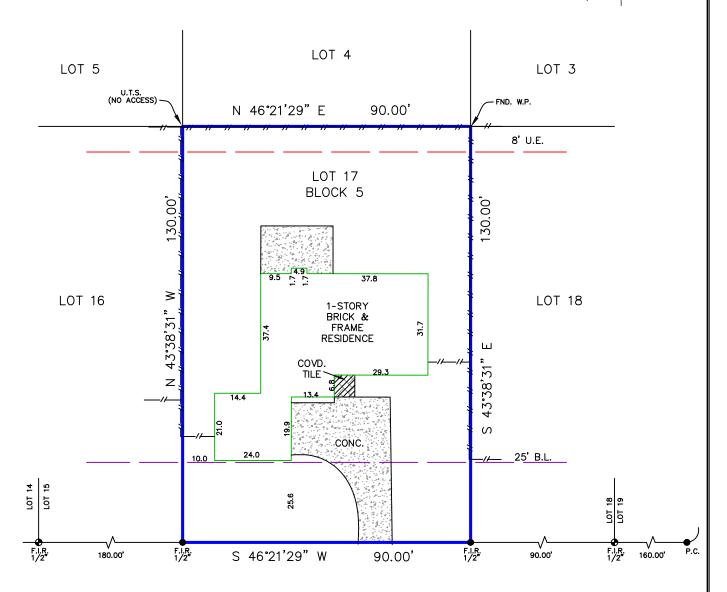

SCALE 1"=30'

1207 BAYOU OAK DRIVE (60' R.O.W.)

Reviewed & Accepted by:

NUIES:

- BEARING BASIS: PLAT

- SUBJECT TO ANY AND ALL RECORDED AND
UNRECORDED EASEMENTS

- SURVEYOR HAS NOT INDEPENDENTLY ABSTRACTED
PROPERTY

- UNDEPENDENTIAL TOTAL

- SUNVELOR HOS NOT INDEPENDENTE! ABSTRACTED PROPERTY HAS NOT INDEPENDENT! ABSTRACTED PROPERTY - UNDERGROUND UTILITY INSTALLATIONS, UNDERGROUND STRUCTURES WERE NOT LOCATED BY THIS SURVEY - THIS SURVEY IS CERTIFIED FOR THIS TRANSACTION ONLY, IT IS NOT TRANSFERABLE TO ADDITIONAL INSTITUTIONS OR SUBSEQUENT OWNERS - SUBJECT TO RESTRICTIVE COVENANTS AS PER TITLE COMMITMENT - SUBJECT TO ZONING AND BUILDING ORDINANCES ENFORCED BY LOCAL MUNICIPALITIES

LEGAL DESCRIPTION

LOT 17, IN BLOCK 5, OF WILDERNESS TRAILS, SECTION ONE, A SUBDIVISION IN GALVESTON COUNTY, TEXAS, ACCORDING TO THE MAP OR PLAT THEREOF, RECORDED IN VOLUME 15, PAGE 119, OF THE MAP RECORDS OF GALVESTON COUNTY, TEXAS.