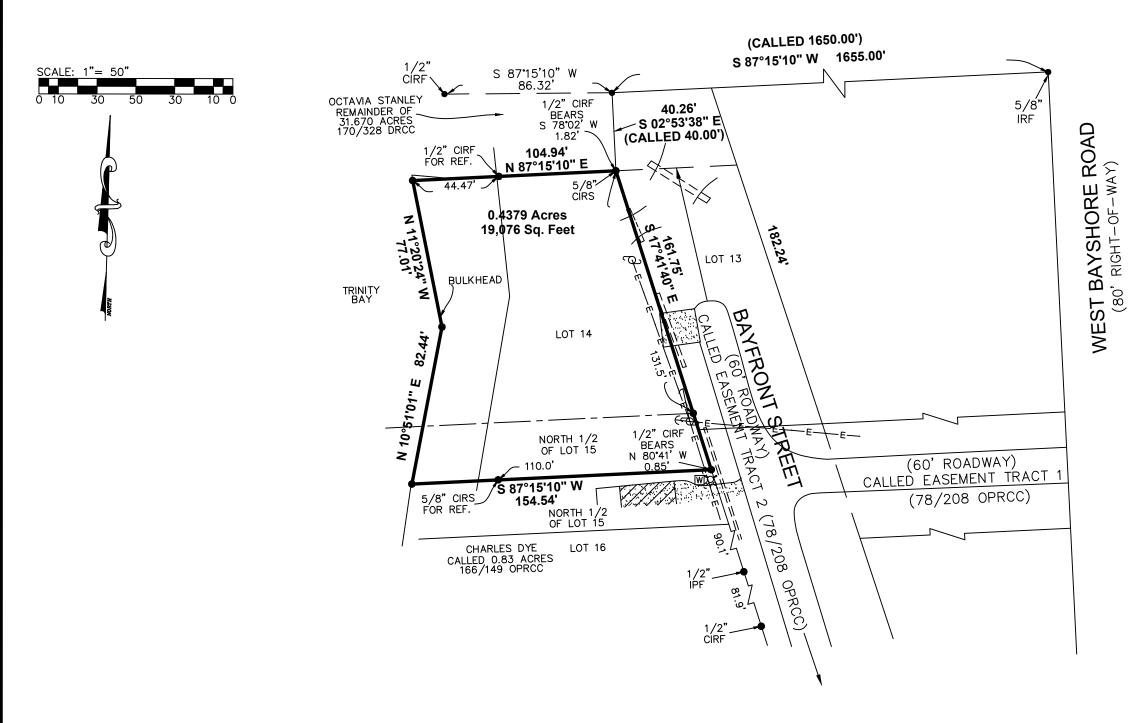

## LEGEND:

DRCC - DEED RECORDS CHAMBERS COUNTY POB - POINT OF BEGINNING POC - POINT OF COMMENCING -E-OVERHEAD ELECTRIC LINES GUY WIRE COVERED CONCRETE CONCRETE G - FIRE HYDRANT W - WATER METER IRF - IRON ROD FOUND CIRF - CAPPED IRON ROD FOUND CIRS - CAPPED IRON ROD SET IPF - IRON PIPE FOUND F.I.R.M. - FLOOD INSURANCE RATE MAP OPRCC - OFFICIAL PUBLIC RECORDS OF CHAMBERS COUNTY

PROPERTY LIES WITHIN FLOOD ZONE 'X-SHADED', ACCORDING TO F.I.R.M. NO. 48071C0380E, DATED FEB. 04, 2015, BY GRAPHIC PLOTTING ONLY, WELLS LAND SURVEY DOES NOT ASSUME RESPONSIBILITY FOR EXACT DETERMINATION. BEFORE ANY DEVELOPMENT PLANNING, DESIGN, OR CONSTRUCTION IS STARTED, THE COMMUNITY, CITY, AND COUNTY IN WHICH SUBJECT TRACT EXISTS SHOULD BE CONTACTED, SAID ENTITIES MAY IMPOSE GREATER FLOOD PLAIN AND FLOODWAY RESTRICTIONS THAN SHOWN BY THE F.I.R.M. THAT MAY AFFECT DEVELOPMENT.

## SURVEY OF

LOT 14 AND THE ADJACENT NORTH ONE-HALF (N. 1/2) OF LOT 15, OF CHANNELVIEW ADDITION, A SUBDIVISION OUT OF THE EVAN DOUTHIT SURVEY, ABSTRACT NO. 329, IN CHAMBERS COUNTY, TEXAS ACCORDING TO THE MAP OR PLAT THEREOF RECORDED IN VOLUME "B", PAGE 94, OF THE MAP/PLAT RECORDS OF CHAMBERS COUNTY, TEXAS.

| ADDRESS: 0 CHANNELVIEW<br>ANAHUAC, TX 77514 | SURVEYED FOR:<br>BRICE FUSELIER                     |
|---------------------------------------------|-----------------------------------------------------|
|                                             | PLS LICENSE # 10193901                              |
|                                             | 712 F.M. 562<br>ANAHUAC, TX 77514<br>(409) 267–3002 |
| Copyright 2020 www.wellslandsurvey.com      |                                                     |
| JOB NO: 494–20                              | DATE: 08-31-20                                      |
| DRAWN BY: AL                                | SCALE: 1"= 50'                                      |