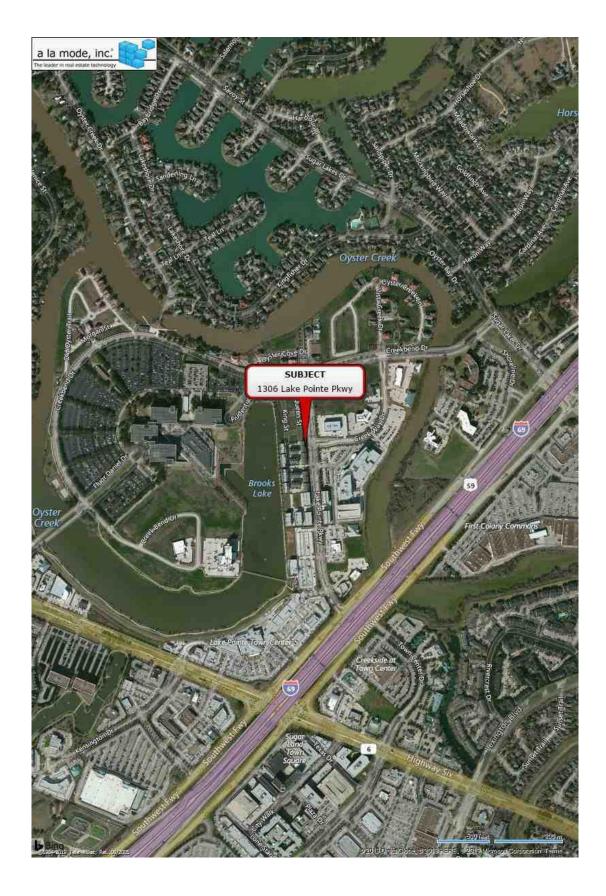

# **Location Map**

| Borrower         |                              |        |       |    |          |            |
|------------------|------------------------------|--------|-------|----|----------|------------|
| Property Address | 1306 Lake Pointe Pkwy        |        |       |    |          |            |
| City             | Sugar Land                   | County | State | TX | Zip Code | 77478-3996 |
| Lender/Client    | MEASUREMENT OF REAL PROPERTY |        |       |    |          |            |