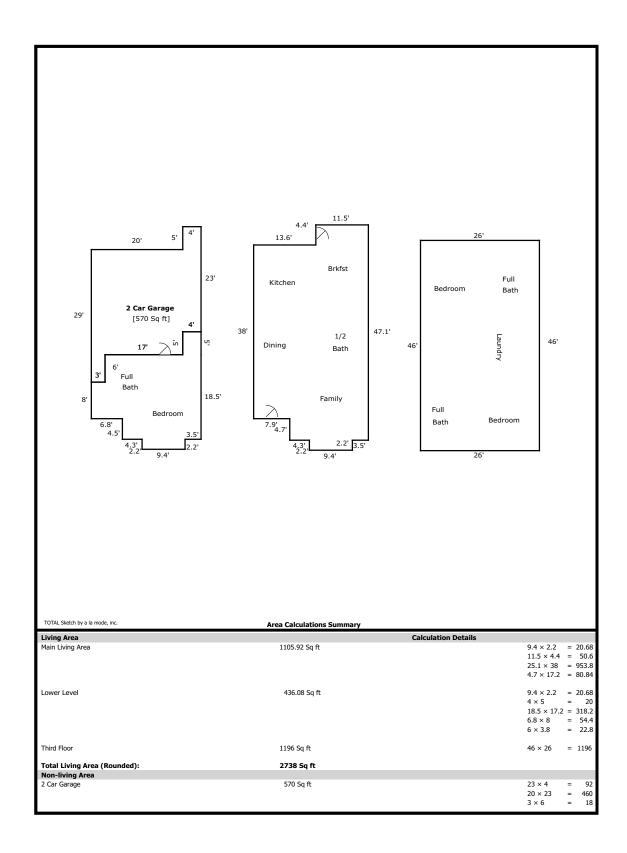

### **Building Sketch**

| Borrower         |                              |        |       |    |          |            |
|------------------|------------------------------|--------|-------|----|----------|------------|
| Property Address | 1306 Lake Pointe Pkwy        |        |       |    |          |            |
| City             | Sugar Land                   | County | State | TX | Zip Code | 77478-3996 |
| Lender/Client    | MEASUREMENT OF REAL PROPERTY |        |       |    |          |            |