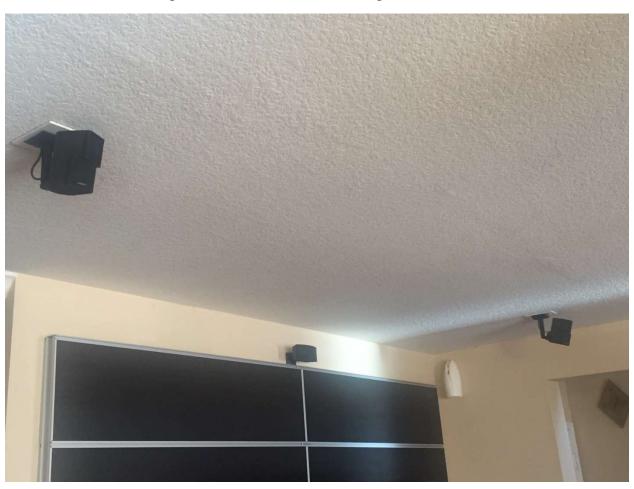

## <u>Items</u>:

- 3 TVs with One Customized Chester and a Home Theatre System
  - o Sony Bravia 65 inch Model (XBR65X850A) Mounted with Customized Chestnut

 Bose 5.1 Surround Sound System (Model 402455) Mounted (5 Speakers, subwoofer, console, etc)