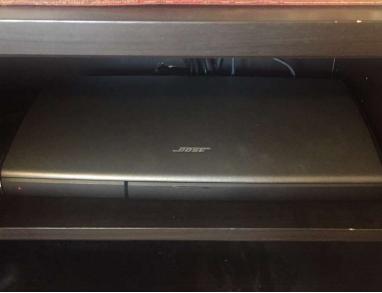

## <u>Items</u>:

- 3 TVs with One Customized Chester and a Home Theatre System
  - o Sony Bravia 65 inch Model (XBR65X850A) Mounted with Customized Chestnut

 Bose 5.1 Surround Sound System (Model 402455) Mounted (5 Speakers, subwoofer, console, etc)