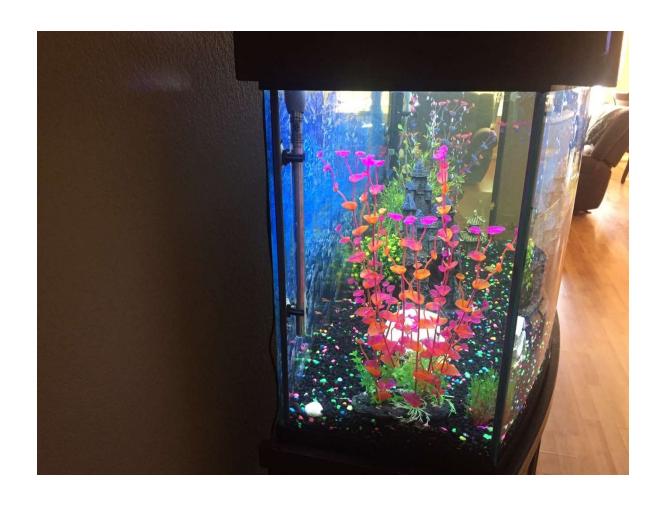

## • 72 Gallon Curved Fish Tank

- o Large Filtration System
- o Air pump
- o Ornaments
- o Lighting
- o Customized stand
- o Semi-Aggressive Fishes and Sharks
  - Original Price: Over \$2000

Curved Fish Tank with Customized Stand, Decorations, Filtration, Air Pump, and Fishes. Asking Price: \$1000