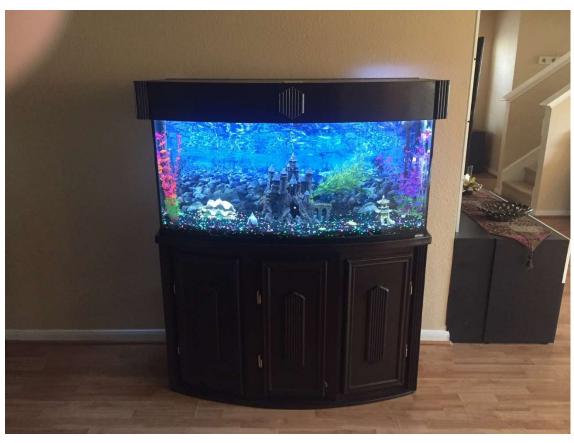

## • 72 Gallon Curved Fish Tank

- o Large Filtration System
- o Air pump
- o Ornaments
- o Lighting
- o Customized stand
- o Semi-Aggressive Fishes and Sharks
  - Original Price: Over \$2000

Curved Fish Tank with Customized Stand, Decorations, Filtration, Air Pump, and Fishes. Asking Price: \$1000