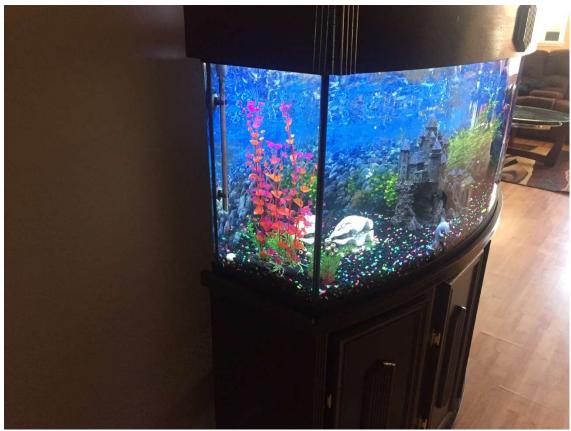

## • 72 Gallon Curved Fish Tank

- o Large Filtration System
- o Air pump
- o Ornaments
- o Lighting
- o Customized stand
- o Semi-Aggressive Fishes and Sharks
  - Original Price: Over \$2000

Curved Fish Tank with Customized Stand, Decorations, Filtration, Air Pump, and Fishes. Asking Price: \$1000