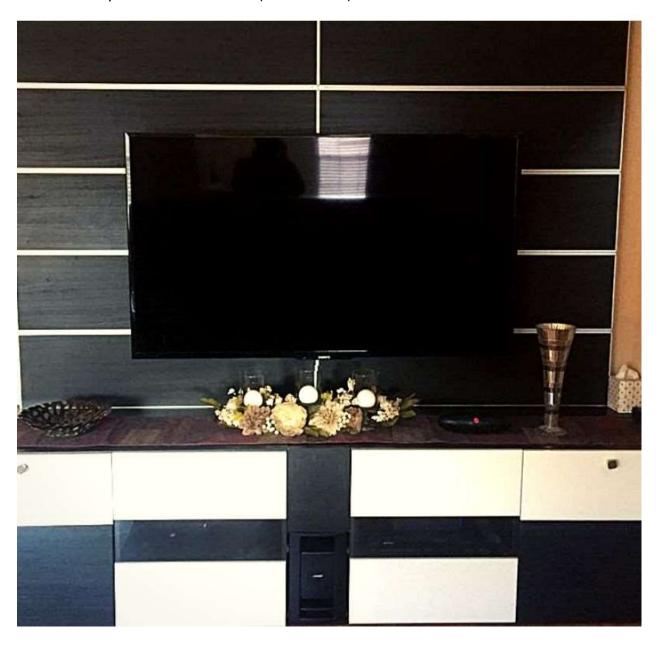

## <u>Items</u>:

- 3 TVs with One Customized Chester and a Home Theatre System
  - o Sony Bravia 65 inch Model (XBR65X850A) Mounted with Customized Chestnut

 Bose 5.1 Surround Sound System (Model 402455) Mounted (5 Speakers, subwoofer, console, etc)

Original Price: \$2499.99 + Mounting

- o Samsung 40 inch (Model UN40ES8100F) Swivel Mounted w/ Shelf
  - Original Price: \$799.99 + Mounting + Shelf

- o Sony Bravia 40 inch (Model KDL40HX800) Mounted
  - Original Price: \$899.99 + Mounting