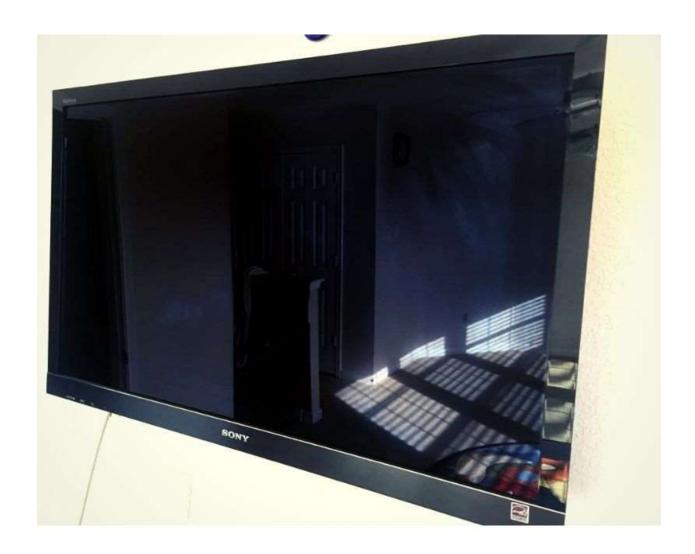

## <u>Items</u>:

- 3 TVs with One Customized Chester and a Home Theatre System
  - o Sony Bravia 65 inch Model (XBR65X850A) Mounted with Customized Chestnut

 Bose 5.1 Surround Sound System (Model 402455) Mounted (5 Speakers, subwoofer, console, etc)

Original Price: \$2499.99 + Mounting

- o Samsung 40 inch (Model UN40ES8100F) Swivel Mounted w/ Shelf
  - Original Price: \$799.99 + Mounting + Shelf

- o Sony Bravia 40 inch (Model KDL40HX800) Mounted
  - Original Price: \$899.99 + Mounting