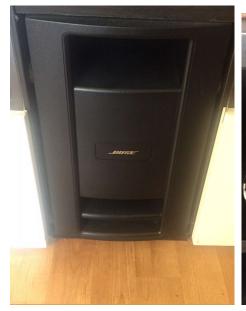

## <u>Items</u>:

- 3 TVs with One Customized Chester and a Home Theatre System
  - o Sony Bravia 65 inch Model (XBR65X850A) Mounted with Customized Chestnut

 Bose 5.1 Surround Sound System (Model 402455) Mounted (5 Speakers, subwoofer, console, etc)