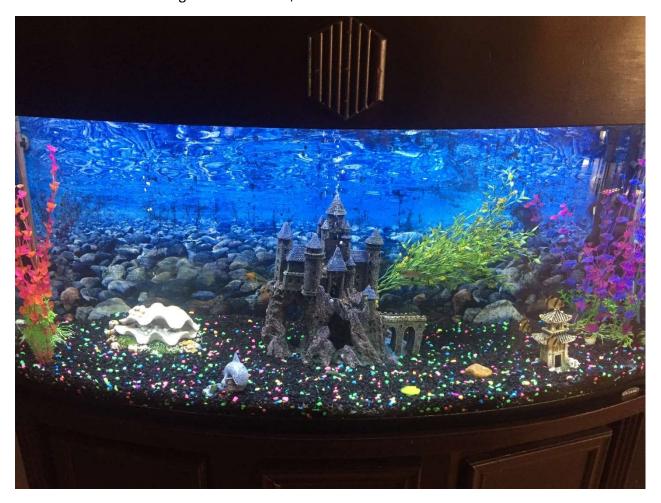

## • 72 Gallon Curved Fish Tank

- o Large Filtration System
- o Air pump
- o Ornaments
- o Lighting
- o Customized stand
- o Semi-Aggressive Fishes and Sharks
  - Original Price: Over \$2000

Curved Fish Tank with Customized Stand, Decorations, Filtration, Air Pump, and Fishes. Asking Price: \$1000