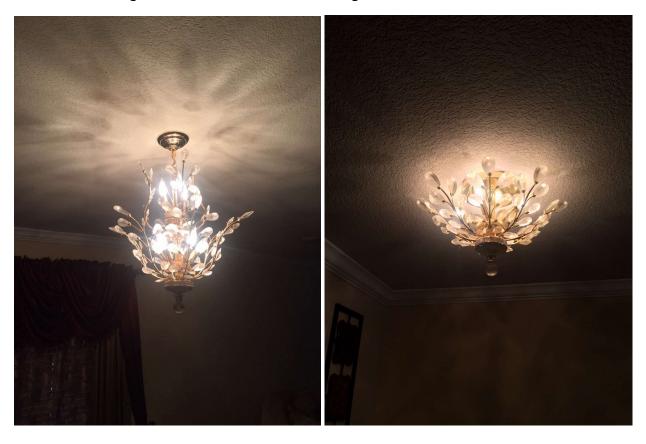

## A Set of Imported Crystal Chandeliers from LBX Lighting

Original Price: Over \$4000 + Mounting

**Imported Chandelier Set from LBX Lighting.** 

**Asking Price: \$1900**