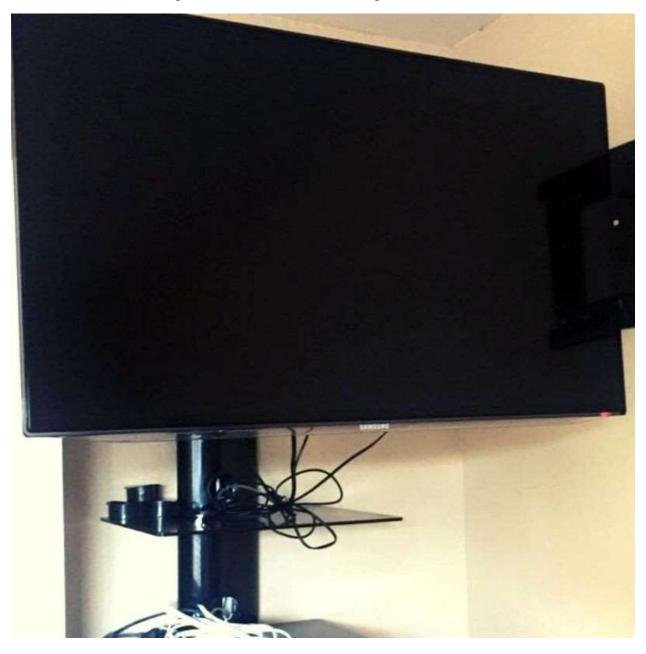

Original Price: \$2499.99 + Mounting

- o Samsung 40 inch (Model UN40ES8100F) Swivel Mounted w/ Shelf
  - Original Price: \$799.99 + Mounting + Shelf

- o Sony Bravia 40 inch (Model KDL40HX800) Mounted
  - Original Price: \$899.99 + Mounting