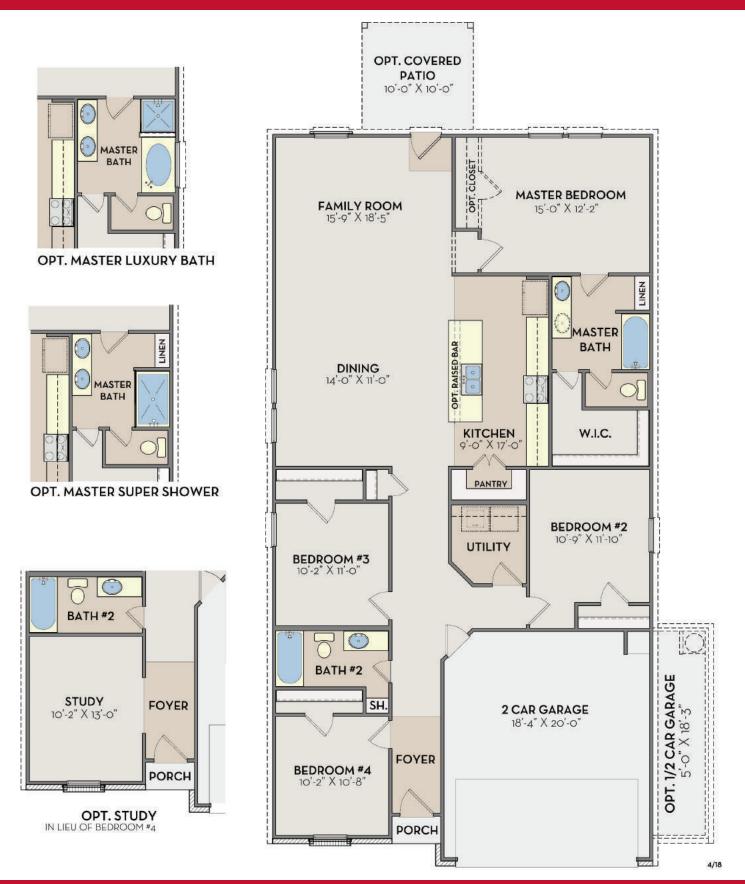

# PEDERNALES 1800 SQ FT

## C-ROCK.COM

Elevations are artist renderings and some minor changes may occur after the rendering has been produced. See Sales Consultant for current elevations. Square footage is approximate and may vary per elevation. The designs, as originally designed and prior to any changes you make, are estimated to yield approximately the number of square feet shown. All dimensions are approximate. Square footage may vary pased on as-built dimensions, configurations, plan options and/or method of calculation.