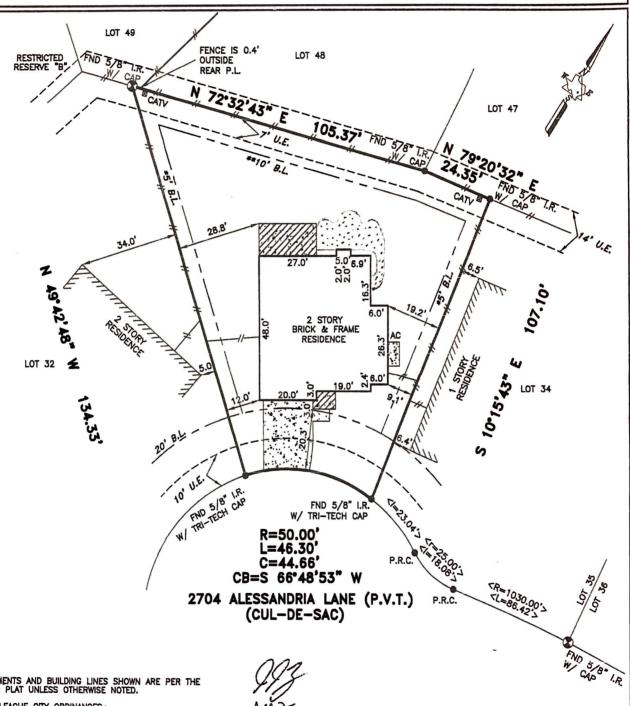

## TRI-TECH SURVEYING CO., L.P.

10401 WESTOFFICE DRIVE

HOUSTON, TEXAS, 77042

PHONE: (713) 667-0800

ALL EASEMENTS AND BUILDING LINES SHOWN ARE PER THE RECORDED PLAT UNLESS OTHERWISE NOTED.

\*CITY OF LEAGUE CITY ORDINANCES

\*\*DEED RESTRICTIONS PER G.A.C. FILE NOS. 2005018452 AND 2005019161

ALL ROD CAPS ARE STAMPED "GEOSURV", UNLESS OTHERWISE NOTED.

PROPERTY SUBJECT TO RESTRICTIVE COVENANTS AND EASEMENTS AS DEFINED PER PLAT RECORD 2005A, MAP NO. 38-37, M.R.G.C.TX., G.A.C. FILE NOS. 2005018452, 2005019161, 2005029818, 2005039435, 2005068612, 2005076959, 2005083353, 2005083354, 2006001235, 2006001499, VOL. 555, PG. 548; VOL. 725, PG. 577; VOL. 1201, PG. 234; VOL. 1749, PG. 835, D.R.G.C.

BEARINGS REFERENCED TO: PLAT NORTH.

NOTE: PROPERTY SUBJECT TO RECORDED RESTRICTIONS, REGULATIONS, & ORDINANCES IF ANY.

FLOOD INFORMATION PROVIDED HEREON IS BASED ON SCALING THE LOCATION OF THE SUBJECT TRACT ON THE FLOOD INSURANCE RATE MAPS. (F.I.R.M.'s). THE INFORMATION SHOULD BE USED TO DETERMINE FLOOD INSURANCE RATES ONLY AND IS NOT INTENDED TO IDENTIFY SPECIFIC FLOODING CONDITIONS. WE ARE NOT RESPONSIBLE FOR THE F.I.R.M.'S ACCURACY.

THIS SURVEY IS VALID ONLY WITH ORIGINAL SIGNATURE AND SEAL

THIS SURVEY IS VALID FOR THIS TRANSACTION ONLY. @ 2006, TRI-TECH SURVEYING CO