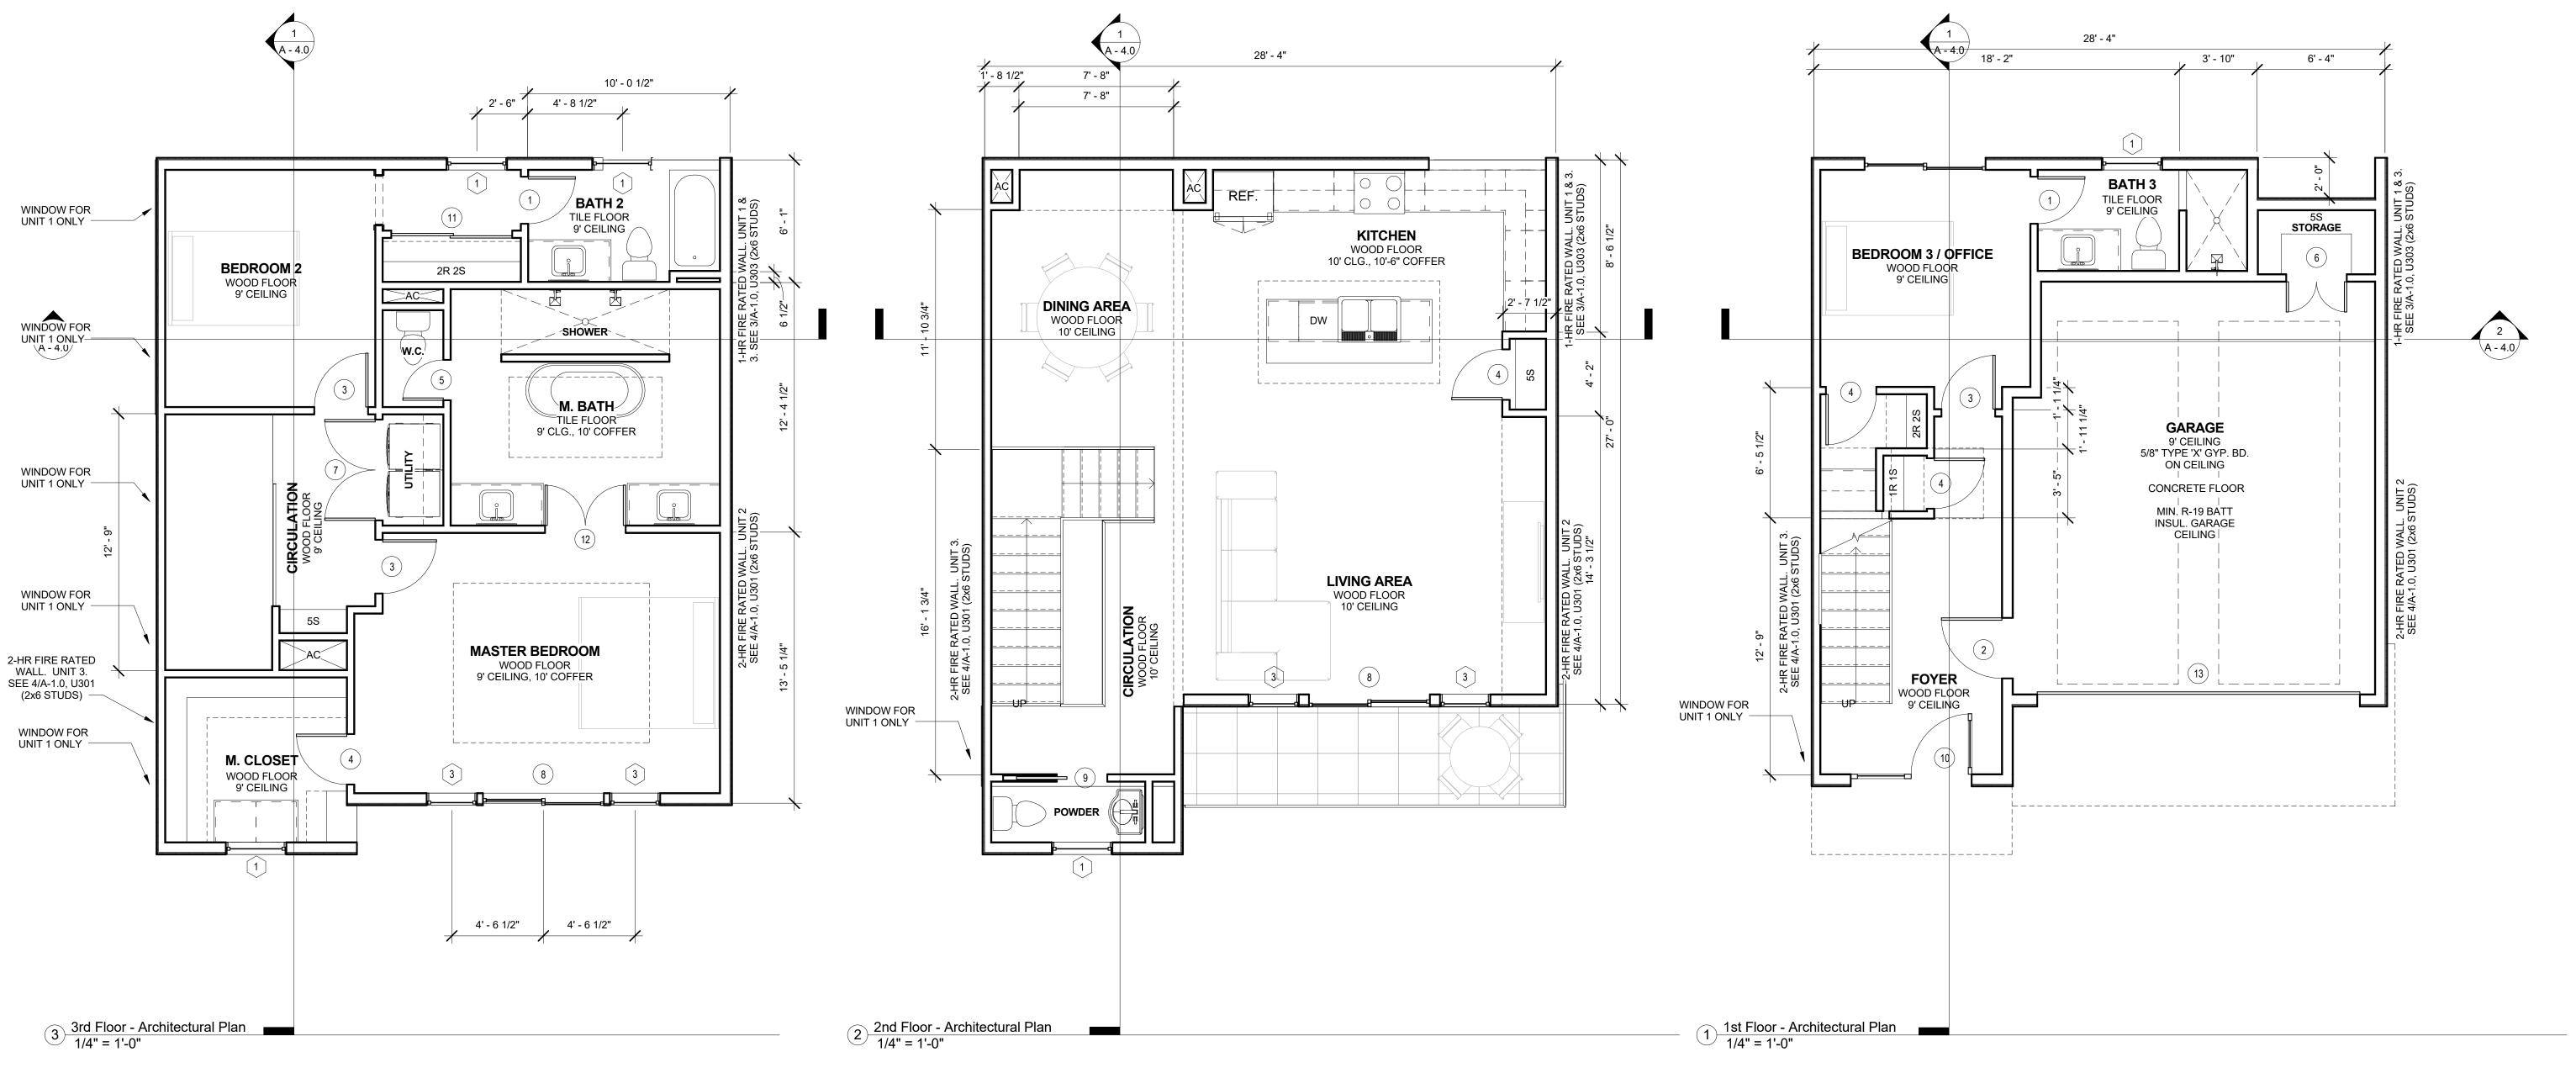

1. DOOR HEIGHTS TO BE 8'-0" (NOMINAL - 8'-2" HEADER) UNLESS NOTED OTHERWISE.

2. ALL PLAN DIMENSIONS ARE TYPICALLY TAKEN FROM THE FACE OF WALL UNLESS NOTED OTHERWISE.

3. ALL WINDOW DIMENSIONS TAKEN TO CENTERLINE OF WINDOW TO FRAMING.

4. CONFIRM ALL WINDOW SIZES WITH WINDOW ORDER PRIOR TO FRAMING.

5. LOCATE HINGE SIDE OF DOOR 4" FROM ADJACENT WALL OR CENTERED ON SPACE UNLESS NOTED OTHERWISE.

6. BEDROOM WINDOW SILLS TO BE MAXIMUM 44" ABOVE FINISHED FLOOR UNLESS NOTED OTHERWISE OR INFERRED TO BE OTHERWISE BASED ON HEADER HEIGHT AND WINDOW

7. PROVIDE CEMENTITIOUS BACKER BOARD AT ALL BATHROOM WET AREAS.

8. FRAMER TO PROVIDE CABINET NAILERS AS REQUIRED.

9. SMOKE DETECTORS SHALL BE PLACED IN ACCORDANCE WITH 2006 IRC STANDARDS.

10. ALIGN ALL FIRST FLOOR WINDOW HEADS W/ EXTERIOR DOOR HEAD HEIGHT UNLESS NOTED OTHERWISE.

11. ALL FURNACES & WATER HEATERS TO BE LOCATED IN ATTIC ABOVE SECOND FLOOR UNLESS NOTED OTHERWISE.

12. VERIFY W/ OWNER FOR ALL FINAL FINISH SELECTIONS & COLORS PRIOR TO ORDERING & INSTALLING.

13. VERIFY W/ OWNER FOR SPECIFIC MAKE, CAPACITY & SEQUENCING OF ALL PLUMBING FIXTURES, FITTINGS, AND

14. VERIFY W/ OWNER FOR EXACT APPLIANCES, MAKE & MODEL PRIOR TO ORDERING. VERIFY APPLIANCE DIMENSIONS BEFORE FABRICATION OF MILLWORK & INSTALL PER MANUFACTURERS INSTRUCTIONS.

15. NOTIFY BUILDING DESIGNER IN THE EVENT OF ANY AND ALL DISCREPANCY OR CONFLICT BEFORE WORK PROCEEDS.

16. FOR WINDOWS AT STAIRS, REFER TO ELEVATIONS.

Notes - General Plan Notes
12" = 1'-0"

ZAREA

10505 Town & Country Way #79668 Houston, TX 77279

www.zareainc.com

THIS PLAN AND THE DESIGNS CONTAINED HEREIN, ARE THE PROPERTY OF ZAREA ARCHITECTURE INC. & SCDG. THIS DRAWING SET AND ALL OF ITS CONTENTS ARE SUBJECT TO COPYRIGHT AND MAY NOT BE RESOLD, TRANSFERRED OR REPRODUCED ALL OR IN PART, WITHOUT PRIOR WRITTEN CONSENT FROM THE ARCHITECT &