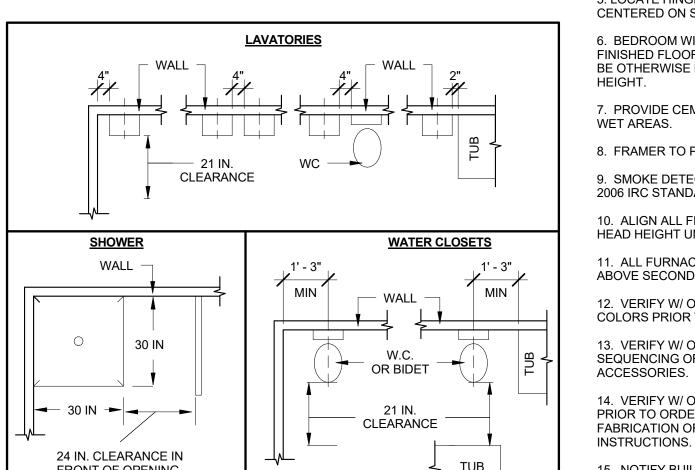

Porches and decks which are enclosed with insect screening shall be equipped with guards where the walking surface is located more than 30 inches (762 mm) above the floor or grade below.

Plumbing Fixture Clearances 5 3/8" = 1'-0"

4. CONFIRM ALL WINDOW SIZES WITH WINDOW ORDER PRIOR TO FRAMING.

5. LOCATE HINGE SIDE OF DOOR 4" FROM ADJACENT WALL OR CENTERED ON SPACE UNLESS NOTED OTHERWISE.

6. BEDROOM WINDOW SILLS TO BE MAXIMUM 44" ABOVE FINISHED FLOOR UNLESS NOTED OTHERWISE OR INFERRED TO BE OTHERWISE BASED ON HEADER HEIGHT AND WINDOW

7. PROVIDE CEMENTITIOUS BACKER BOARD AT ALL BATHROOM WET AREAS.

8. FRAMER TO PROVIDE CABINET NAILERS AS REQUIRED.

9. SMOKE DETECTORS SHALL BE PLACED IN ACCORDANCE WITH 2006 IRC STANDARDS.

10. ALIGN ALL FIRST FLOOR WINDOW HEADS W/ EXTERIOR DOOR HEAD HEIGHT UNLESS NOTED OTHERWISE.