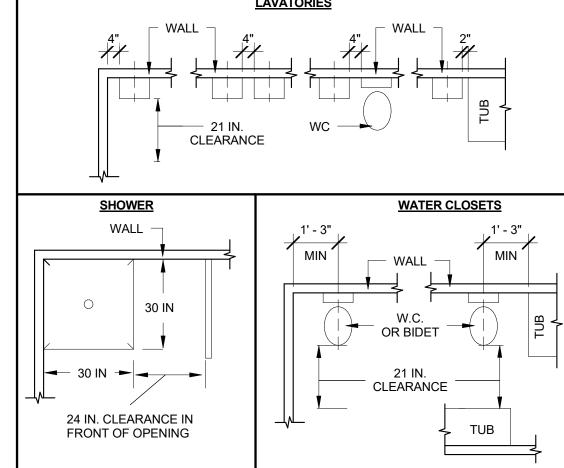

Porches and decks which are enclosed with insect screening shall be equipped with guards where the walking surface is located more than 30 inches (762 mm) above the floor or grade below.

Plumbing Fixture Clearances 5 3/8" = 1'-0"