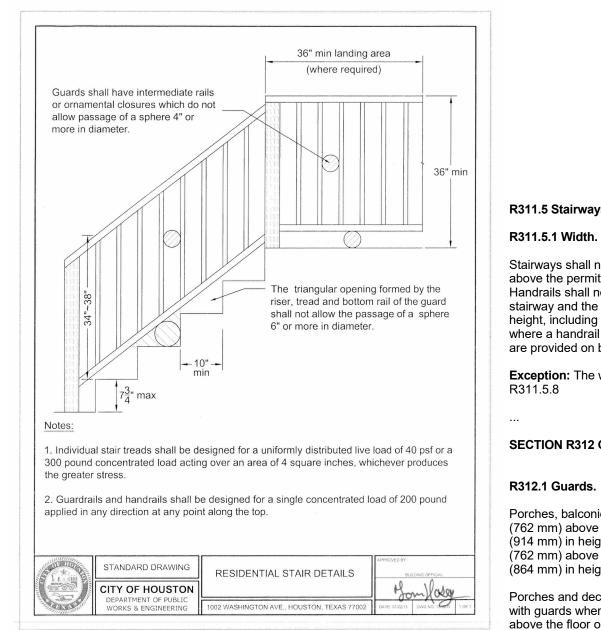

A - 0.1

18 3.18 3.18 3.19 PM

6 Stair Detail 12" = 1'-0"

## R311.5 Stairways.

Stairways shall not be less than 36 inches (914 mm) in clear width at all points above the permitted handrail height and below the required headroom height. Handrails shall not project more than 4.5 inches (114 mm) on either side of the stairway and the minimum clear width of the stairway at and below the handrail height, including treads and landings, shall not be less than 31.5 inches (787 mm) where a handrail is installed on one side and 27 inches (698 mm) where handrails are provided on both sides.

**Exception:** The width of spiral stairways shall be in accordance with Section R311.5.8

## **SECTION R312 GUARDS**

## R312.1 Guards.

Porches, balconies, ramps or raised floor surfaces located more than 30 inches (762 mm) above the floor or grade below shall have guards not less than 36 inches (914 mm) in height. Open sides of stairs with a total rise of more than 30 inches (762 mm) above the floor or grade below shall have guards not less than 34 inches (864 mm) in height measured vertically from the nosing of the treads.

Porches and decks which are enclosed with insect screening shall be equipped with guards where the walking surface is located more than 30 inches (762 mm) above the floor or grade below.

Plumbing Fixture Clearances 5 3/8" = 1'-0"