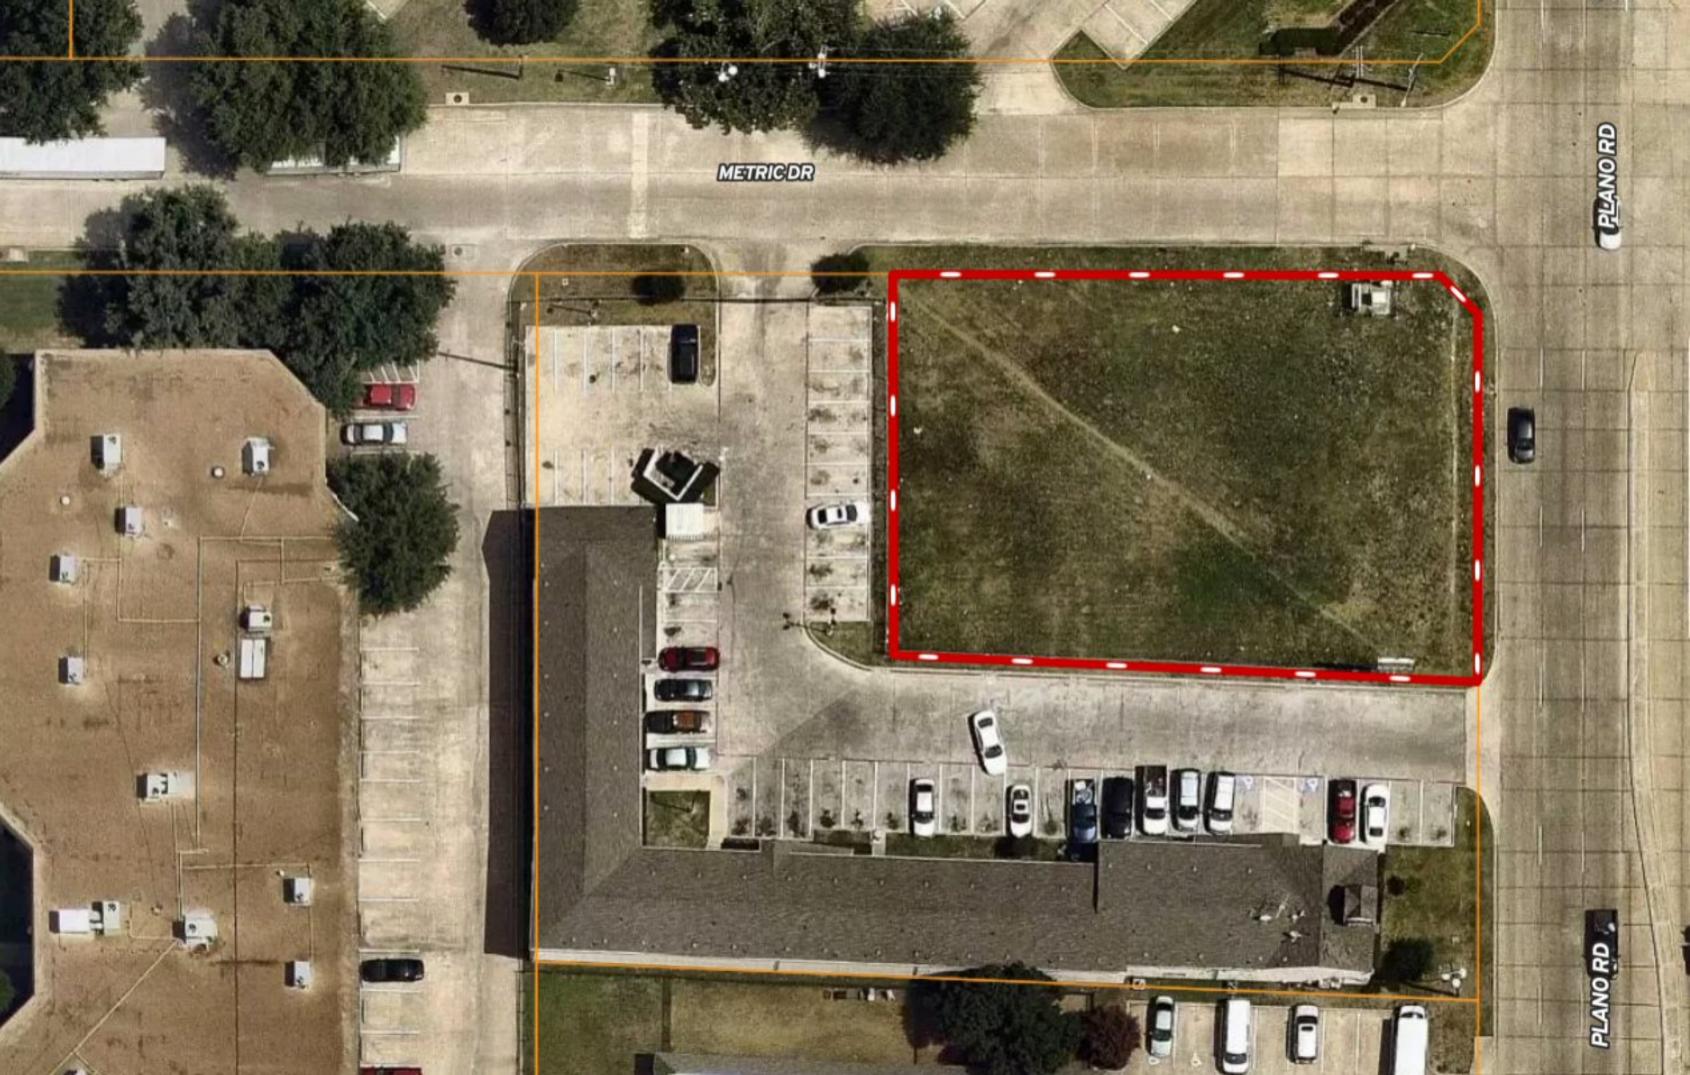

## \*\*\* 0.38-ac \*\*\* 11535 Plano Rd ~ Dallas TX

Copyright © and (P) 1988–2010 Microsoft Corporation and/or its suppliers. All rights reserved. http://www.microsoft.com/mappoint/

Certain mapping and direction data © 2010 NAVTEQ. All rights reserved. The Data for areas of Canada includes information taken with permission from Canadian authorities, including: © Her Majesty the Queen in Right of Canada, © Queen's Printer for Ontario. NAVTEQ and NAVTEQ ON BOARD are trademarks of NAVTEQ. © 2010 Tele Atlas North America, Inc. All rights reserved. Tele Atlas and Tele Atlas and Tele Atlas North America are trademarks of Tele Atlas, inc. © 2010 by Applied Geographic Systems. All rights reserved.