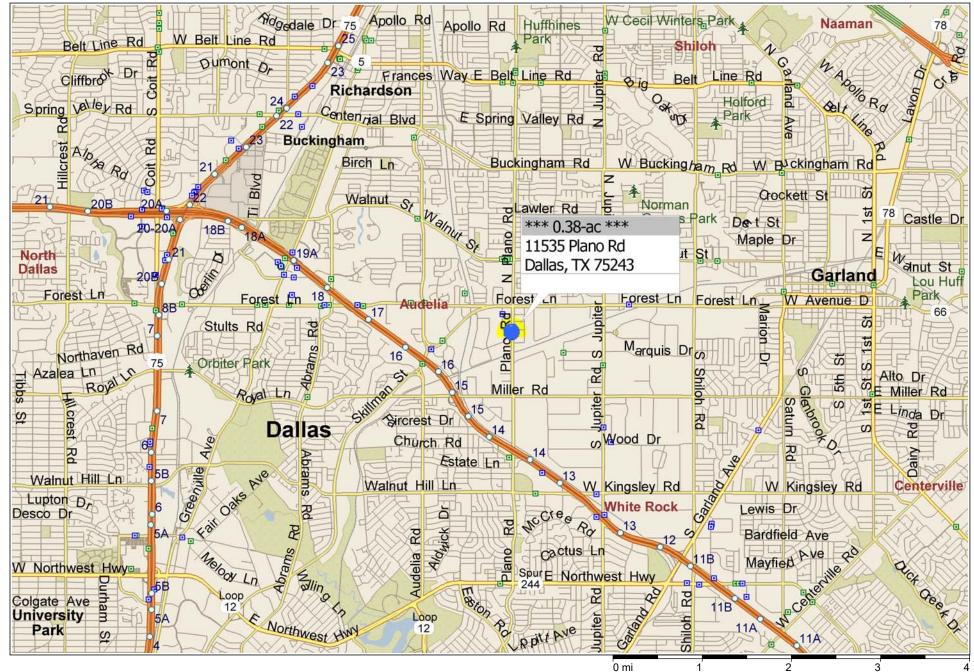

## \*\*\* 0.38-ac \*\*\* 11535 Plano Rd ~ Dallas TX

Copyright © and (P) 1988–2010 Microsoft Corporation and/or its suppliers. All rights reserved. http://www.microsoft.com/mappoint/

Certain mapping and direction data © 2010 NAVTEQ. All rights reserved. The Data for areas of Canada includes information taken with permission from Canadian authorities, including: © Her Majesty the Queen in Right of Canada, © Queen's Printer for Ontario. NAVTEQ and NAVTEQ ON BOARD are trademarks of NAVTEQ. © 2010 Tele Atlas North America, Inc. All rights reserved. Tele Atlas and Tele Atlas and Tele Atlas North America are trademarks of Tele Atlas, inc. © 2010 by Applied Geographic Systems. All rights reserved.