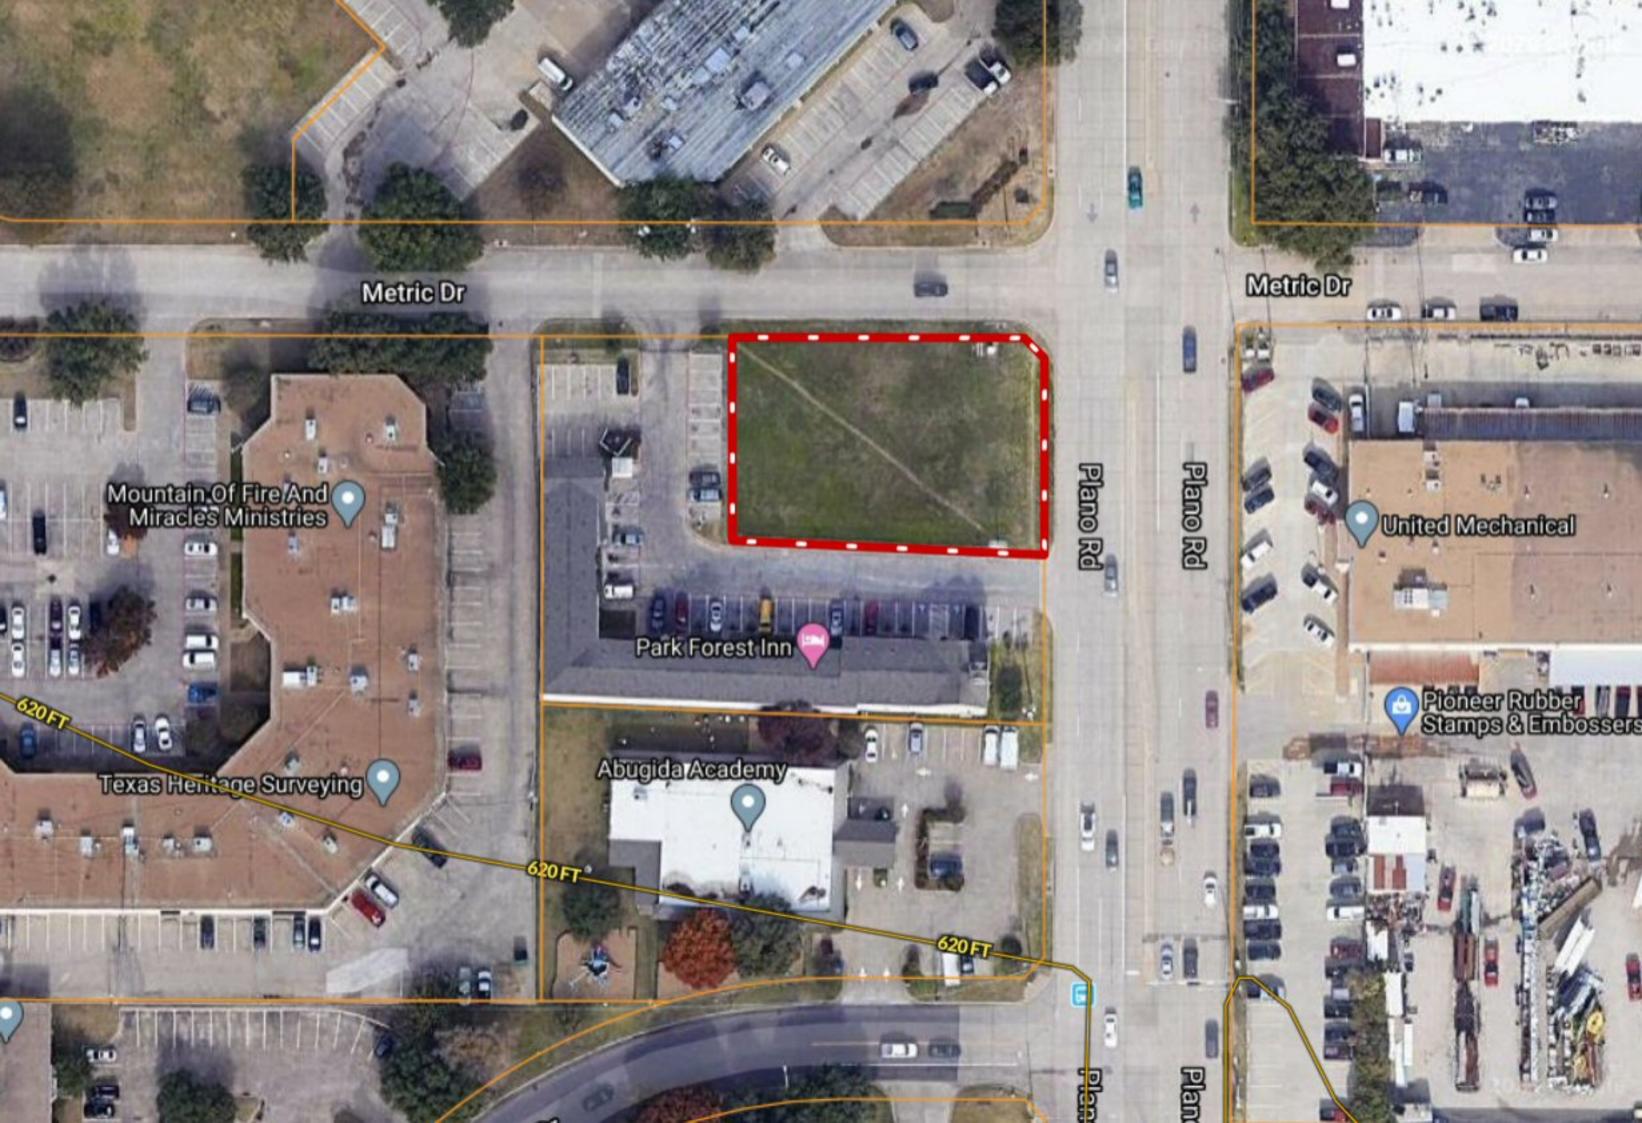

## \*\*\* 0.38-ac \*\*\* 11535 Plano Rd ~ Dallas TX

Copyright © and (P) 1988–2010 Microsoft Corporation and/or its suppliers. All rights reserved. http://www.microsoft.com/mappoint/

Certain mapping and direction data © 2010 NAVTEQ. All rights reserved. The Data for areas of Canada includes information taken with permission from Canadian authorities, including: © Her Majesty the Queen in Right of Canada, © Queen's Printer for Ontario. NAVTEQ and NAVTEQ ON BOARD are trademarks of NAVTEQ. © 2010 Tele Atlas North America, Inc. All rights reserved. Tele Atlas and Tele Atlas and Tele Atlas North America are trademarks of Tele Atlas, inc. © 2010 by Applied Geographic Systems. All rights reserved.