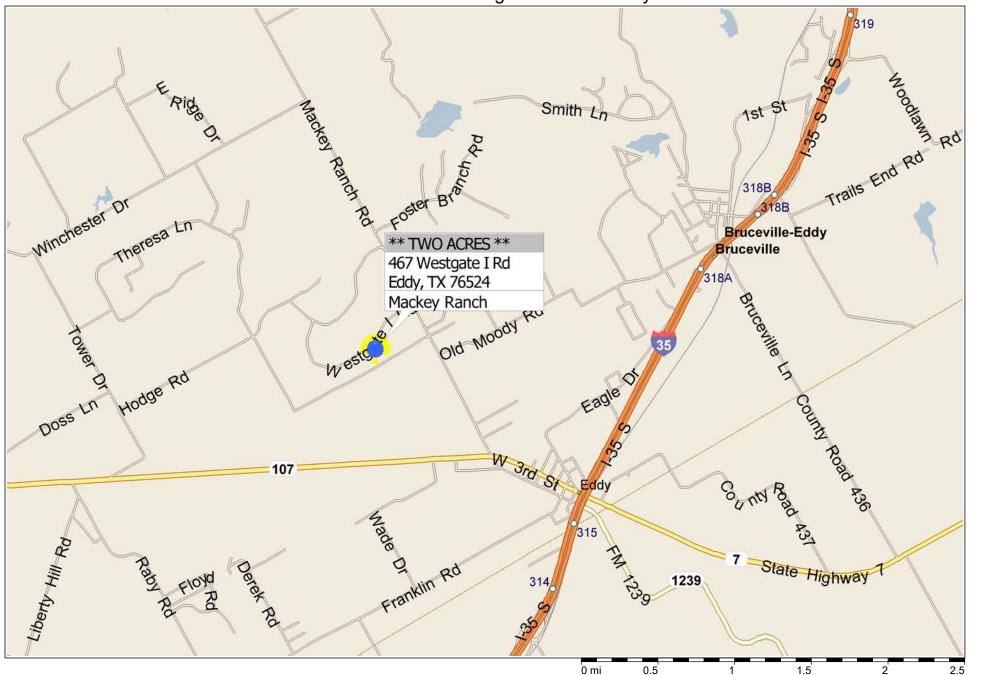

## \*\* TWO ACRES \*\* 467 Westgate I Rd ~ Mackey Ranch

Copyright © and (P) 1988–2010 Microsoft Corporation and/or its suppliers. All rights reserved. http://www.microsoft.com/mappoint/ Certain mapping and direction data © 2010 NAVTEQ. All rights reserved. The Data for areas of Canada includes information taken with permission from Canadian authorities, including: © Her Majesty the Queen in Right of Canada, © Queen's Printer for Ontario. NAVTEQ and NAVTEQ ON BOARD are trademarks of NAVTEQ. © 2010 Tele Atlas North America, Inc. All rights reserved. Tele Atlas and Tele Atlas North America are trademarks of Tele Atlas, Inc. © 2010 by Applied Geographic Systems. All rights reserved.