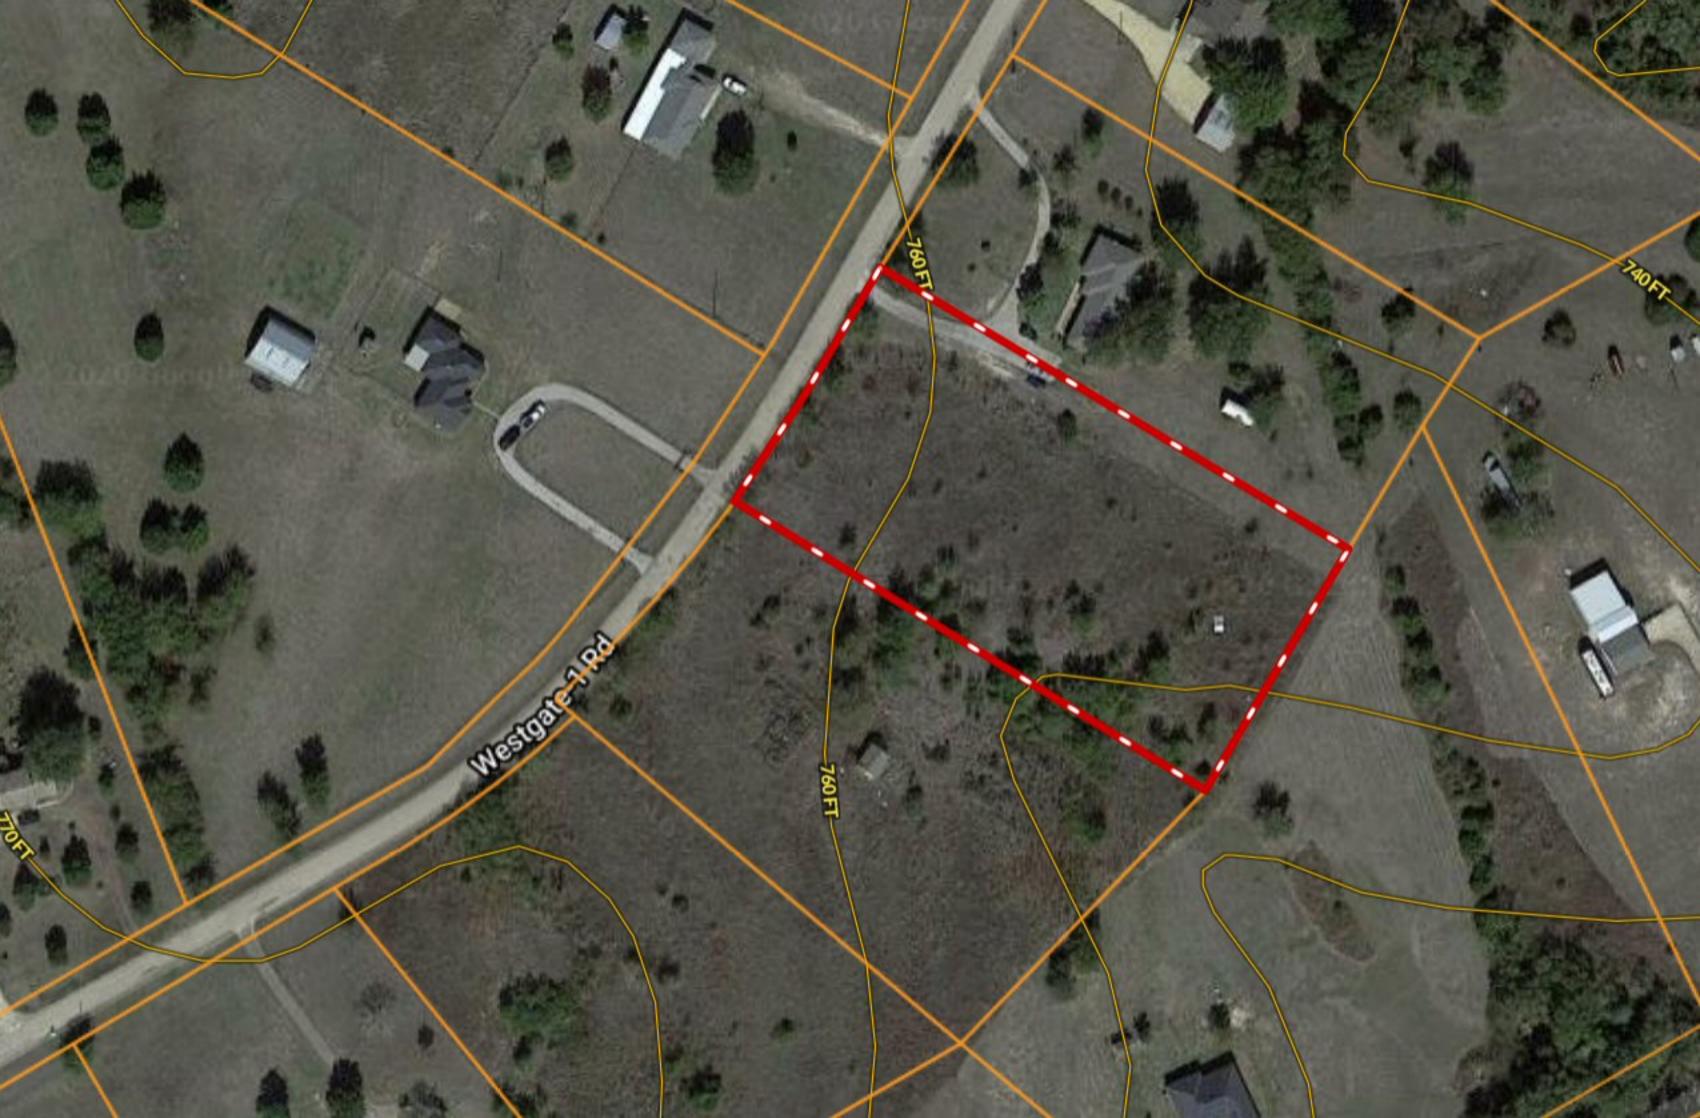

## \*\* TWO ACRES \*\* 467 Westgate I Rd ~ Mackey Ranch

Copyright © and (P) 1988–2010 Microsoft Corporation and/or its suppliers. All rights reserved. http://www.microsoft.com/mappoint/ Certain mapping and direction data © 2010 NAVTEQ. All rights reserved. The Data for areas of Canada includes information taken with permission from Canadian authorities, including: © Her Majesty the Queen in Right of Canada, © Queen's Printer for Ontario. NAVTEQ and NAVTEQ ON BOARD are trademarks of NAVTEQ. © 2010 Tele Atlas North America, Inc. All rights reserved. Tele Atlas and Tele Atlas North America are trademarks of Tele Atlas, Inc. © 2010 by Applied Geographic Systems. All rights reserved.