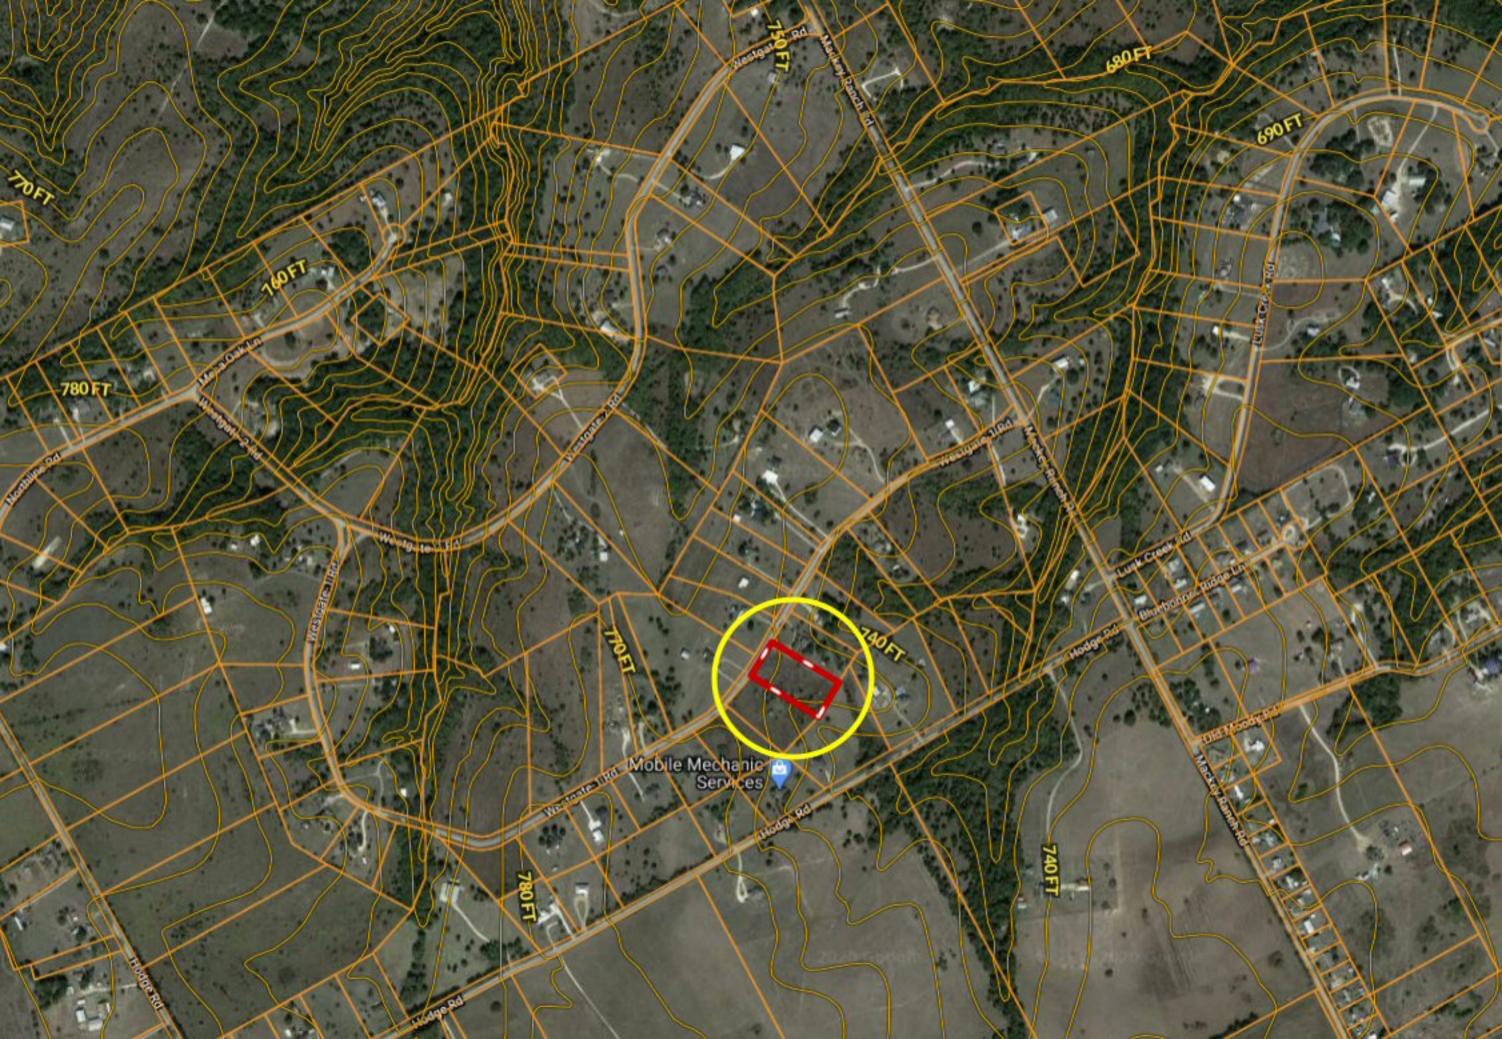

## \*\* TWO ACRES \*\* 467 Westgate I Rd ~ Mackey Ranch

Copyright © and (P) 1988–2010 Microsoft Corporation and/or its suppliers. All rights reserved. http://www.microsoft.com/mappoint/ Certain mapping and direction data © 2010 NAVTEQ. All rights reserved. The Data for areas of Canada includes information taken with permission from Canadian authorities, including: © Her Majesty the Queen in Right of Canada, © Queen's Printer for Ontario. NAVTEQ and NAVTEQ ON BOARD are trademarks of NAVTEQ. © 2010 Tele Atlas North America, Inc. All rights reserved. Tele Atlas and Tele Atlas North America are trademarks of Tele Atlas, Inc. © 2010 by Applied Geographic Systems. All rights reserved.