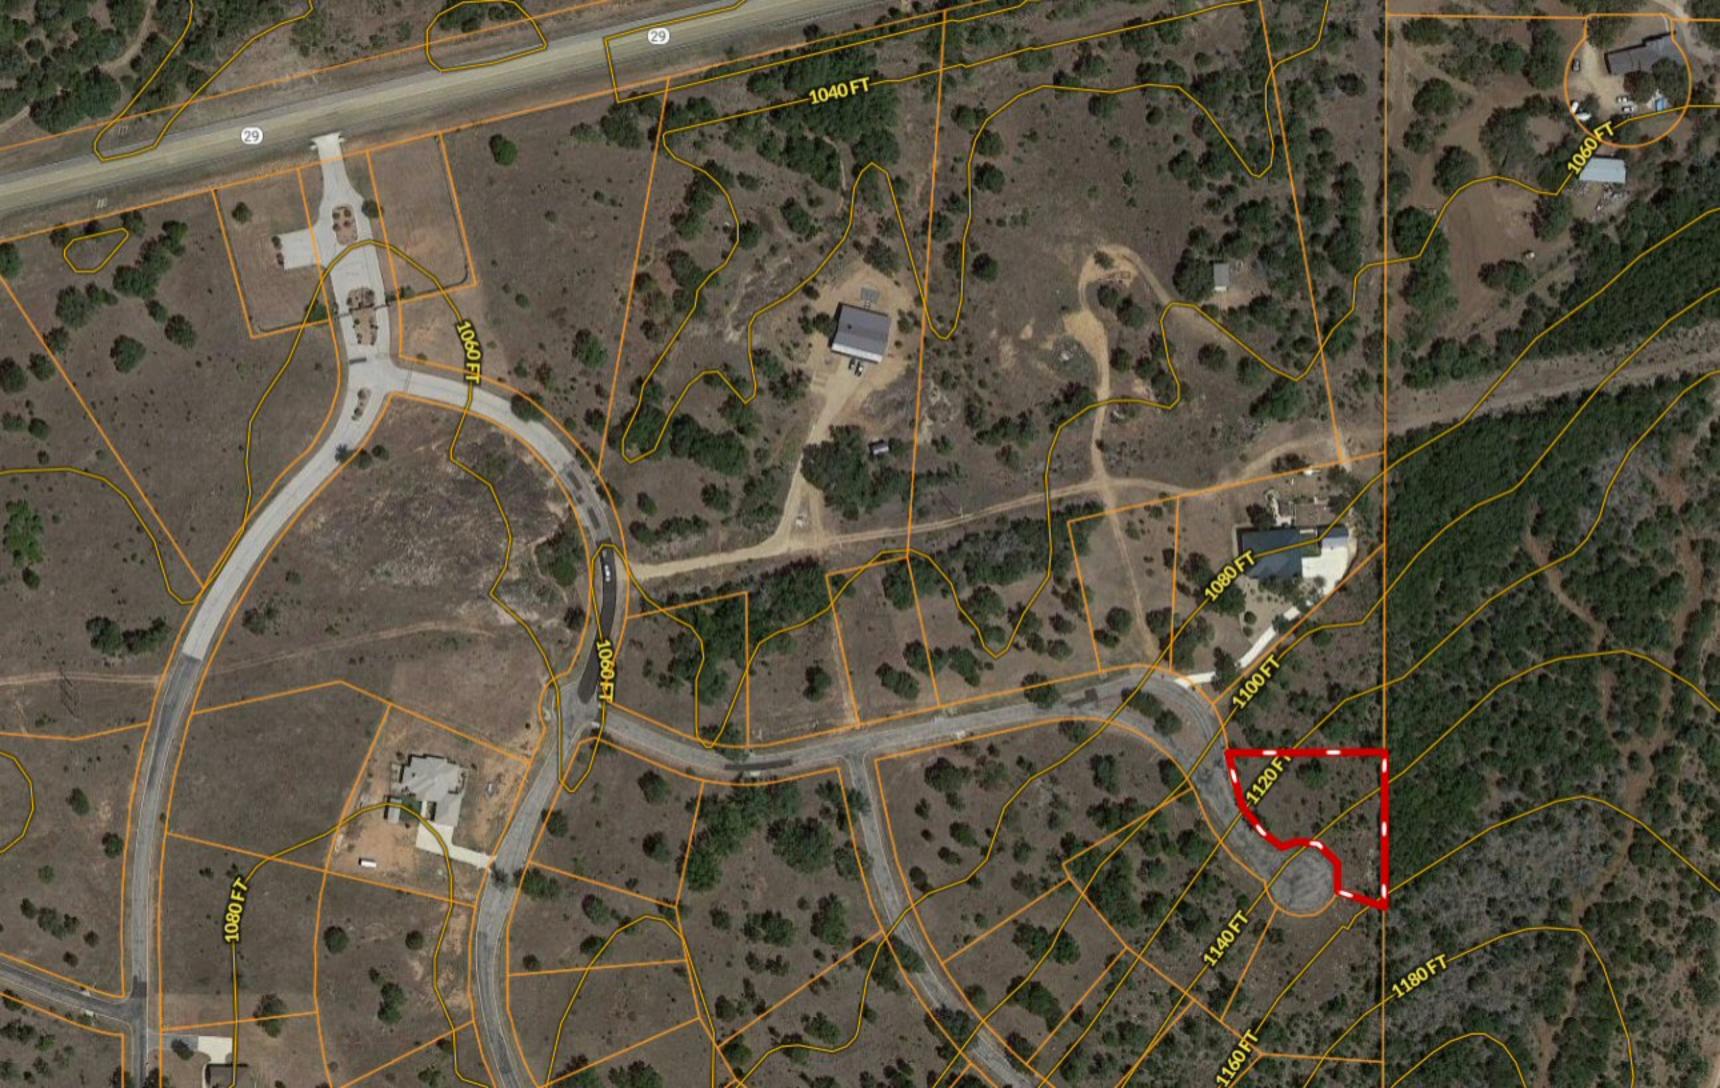

The Old Drive In 1040 FT

108017

52

29

CSA Salt Works Texas Historical Marker

5

AMOFT

1140FZ