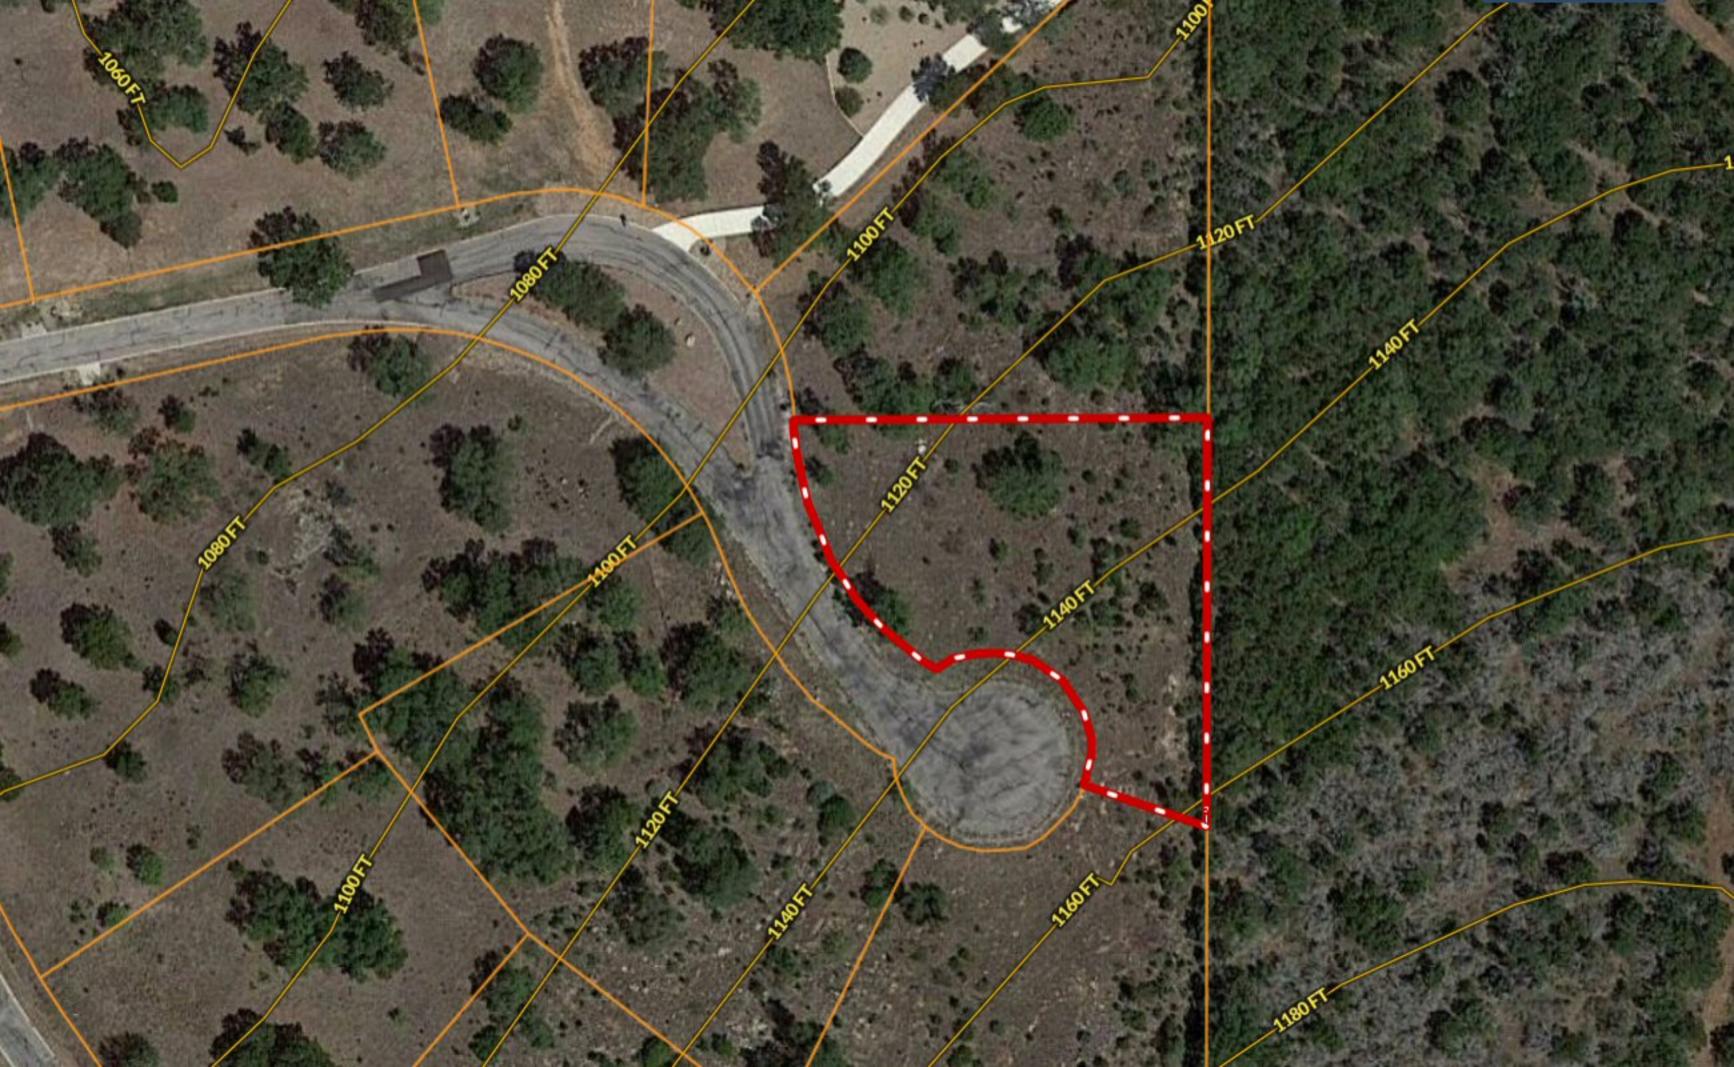

crosoft Corporation and/or its suppliers. All rights reserved. http://www.microsoft.com/mappoint/

Certain mapping and direction data © 2010 NAVTEQ. All rights reserved. The Data for areas of Canada includes information taken with permission from Canadian authorities, including: © Her Majesty the Queen in Right of Canada, © Queen's Printer for Ontario. NAVTEQ and NAVTEQ ON BOARD are trademarks of NAVTEQ. © 2010 Tele Atlas North America, Inc. All rights reserved. Tele Atlas and Tele Atlas and Tele Atlas North America are trademarks of Tele Atlas, Inc. © 2010 by Applied Geographic Systems. All rights reserved.

The Old Drive In 1040 FT

108017

52

29

CSA Salt Works Texas Historical Marker

5

AMOFT

1140FZ

-1180FT

1200 FT-

-1220FT-

1040 FT

ARM

29

A TO LA TOTAL

MOFT

120

1220FT