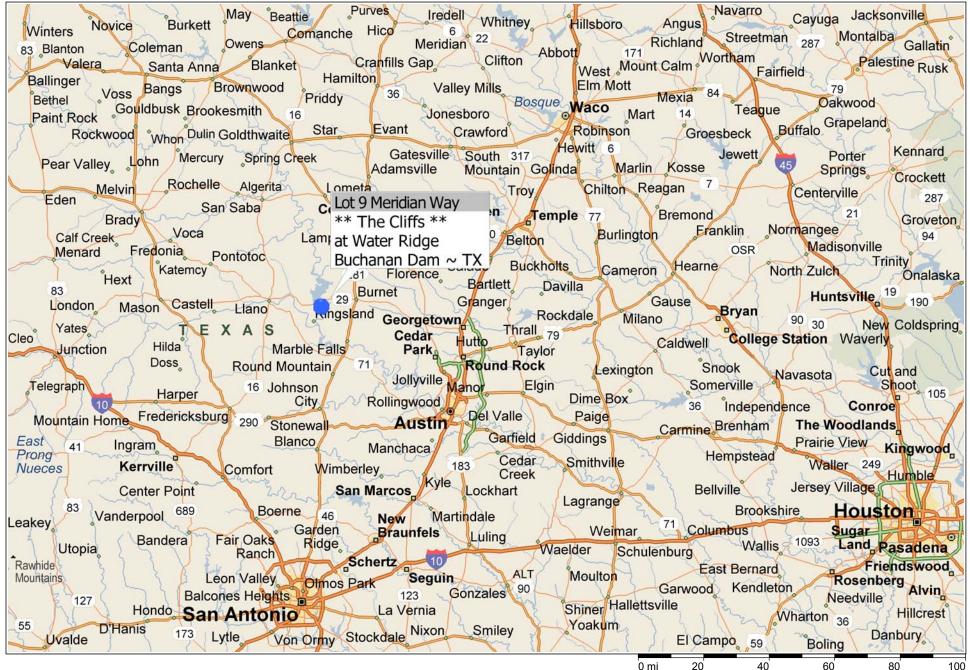

## \*\* The Cliffs at Water Ridge \*\* Lot 9 Meridian Way, Buchanan Dam TX

Copyright © and (P) 1988–2010 Microsoft Corporation and/or its suppliers. All rights reserved. http://www.microsoft.com/mappoint/