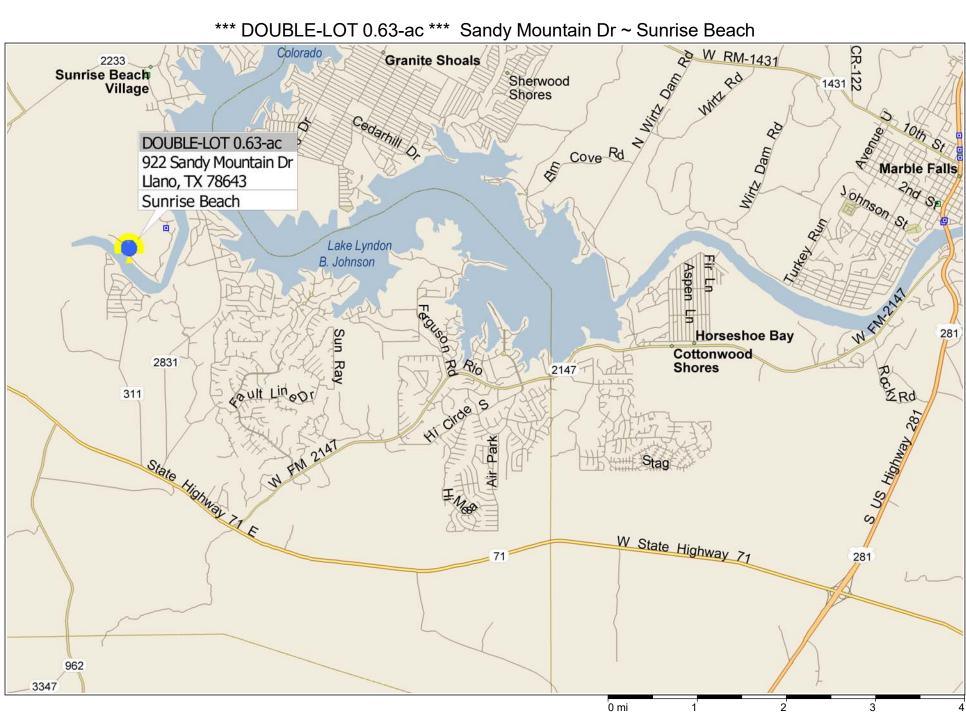

## \*\*\* DOUBLE-LOT 0.63-ac \*\*\* Sandy Mountain Dr ~ Sunrise Beach

Copyright © and (P) 1988–2010 Microsoft Corporation and/or its suppliers. All rights reserved. http://www.microsoft.com/mappoint/ Cotyping and direction data © 2010 NAVTEQ. All rights reserved. The Data for areserved. The Data for are trademarks of Canada includes information taken with permission from Canadian authorities, including: © Her Majesty the Queen in Right of Canada, © Queen's Printer for Ontario. NAVTEQ and NAVTEQ on BOARD are trademarks of NAVTEQ. © 2010 Tele Atlas North America, Inc. All rights reserved. The Atlas and Tele Atlas and Tele Atlas and Tele Atlas, Inc. © 2010 Tele Atlas, Inc. © 2010 Tele Atlas North America, Inc. All rights reserved.